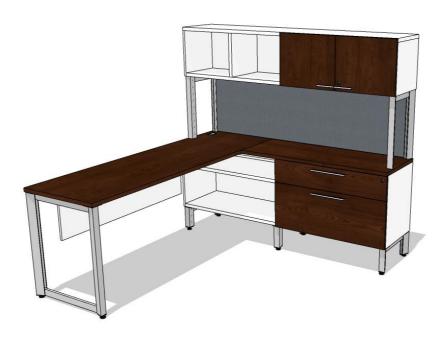

19-Jan-24

19-Jan-24

| QTY | PART NUMBER                                                                                                                                       | CATEGORY           | FINISH OPTIONS              |                       | LIST    | EXT LIST         |
|-----|---------------------------------------------------------------------------------------------------------------------------------------------------|--------------------|-----------------------------|-----------------------|---------|------------------|
| 1   | CRAT04818-SE0000                                                                                                                                  | Accessory          | TOP-TBD                     | -                     | \$235   | \$235            |
|     | Accessory, Top, 048L x 18D. Standard edge. No grommet.                                                                                            |                    | -                           | -                     |         |                  |
|     |                                                                                                                                                   |                    | -                           | -                     |         |                  |
| 1   | CRSC721828-EELF-OOCH-W2C2L2                                                                                                                       | Storage            | BODY-TBD                    |                       | \$2,535 | \$2,535          |
|     | Storage, credenza, 72W x 18D x 29H. Elevated, left & right. Open, left. Horizontal grain ri                                                       |                    | FRONT-TBD                   | -                     | +=/     | <del>+ -</del> / |
|     | file, box combo. Grommet left. CP pulls. Gang lock. May require counterweight or                                                                  |                    | PULL-TBD                    | -                     |         |                  |
|     | wall.                                                                                                                                             |                    | POWDER-TBD                  | -                     |         |                  |
| 1   | CRSH721535-15S-POPOLL-OOLF-W0G2C2LBTFA0                                                                                                           | Storage            | BODY-TBD                    | POWDER-TBD            | \$2,730 | \$2,730          |
|     | Storage, hutch, 72L x 15D x 35H. 15in bin height. Post aluminum leg left, Post aluminum leg                                                       |                    | FRONT-TBD                   | -                     |         |                  |
|     |                                                                                                                                                   |                    |                             |                       |         |                  |
|     | right. Laminate split back. Open, left. Laminate right door. Gr.2 fabric. CP pulls.                                                               | Lock at            | PANEL FABRIC-TBD            | -                     |         |                  |
|     | right. Laminate split back. Open, left. Laminate right door. Gr.2 fabric. CP pulls. bottom of door. Fabric tackboard.                             | Lock at            | PANEL FABRIC-TBD PULL-TBD   | -<br>-                |         |                  |
|     | bottom of door. Fabric tackboard.                                                                                                                 | Lock at  Worksurfa |                             | -                     | \$1,360 | \$1,360          |
| 1   | bottom of door. Fabric tackboard.                                                                                                                 | Worksurfa          | PULL-TBD                    | -<br>-<br>-           | \$1,360 | \$1,360          |
| 1   | bottom of door. Fabric tackboard.  CRWR782430-P4NL-20R1SEW4S0                                                                                     | Worksurfa          | PULL-TBD<br>BODY-TBD        | -<br>-<br>-<br>-      | \$1,360 | \$1,360          |
| 1   | bottom of door. Fabric tackboard.  CRWR782430-P4NL-20R1SEW4S0  Worksurface, Rectangular, 78L x 24D x 30H. 28in aluminum stretcher leg left, no le | Worksurfa          | PULL-TBD  BODY-TBD  TOP-TBD | -<br>-<br>-<br>-<br>- | \$1,360 | \$1,360          |