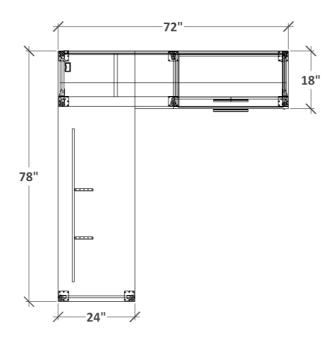

19-Jan-24

19-Jan-24

| QTY | PART NUMBER                                                                                                                                       | CATEGORY           | FINISH OPTIONS              |                       | LIST    | EXT LIST         |
|-----|---------------------------------------------------------------------------------------------------------------------------------------------------|--------------------|-----------------------------|-----------------------|---------|------------------|
| 1   | CRAT04818-SE0000                                                                                                                                  | Accessory          | TOP-TBD                     | -                     | \$235   | \$235            |
|     | Accessory, Top, 048L x 18D. Standard edge. No grommet.                                                                                            |                    | -                           | -                     |         |                  |
|     |                                                                                                                                                   |                    | -                           | -                     |         |                  |
| 1   | CRSC721828-EELF-OOCH-W2C2L2                                                                                                                       | Storage            | BODY-TBD                    |                       | \$2,535 | \$2,535          |
|     | Storage, credenza, 72W x 18D x 29H. Elevated, left & right. Open, left. Horizontal grain ri                                                       |                    | FRONT-TBD                   | -                     | +=/     | <del>+ -</del> / |
|     | file, box combo. Grommet left. CP pulls. Gang lock. May require counterweight or                                                                  |                    | PULL-TBD                    | -                     |         |                  |
|     | wall.                                                                                                                                             |                    | POWDER-TBD                  | -                     |         |                  |
| 1   | CRSH721535-15S-POPOLL-OOLF-W0G2C2LBTFA0                                                                                                           | Storage            | BODY-TBD                    | POWDER-TBD            | \$2,730 | \$2,730          |
|     | Storage, hutch, 72L x 15D x 35H. 15in bin height. Post aluminum leg left, Post aluminum leg                                                       |                    | FRONT-TBD                   | -                     |         |                  |
|     |                                                                                                                                                   |                    |                             |                       |         |                  |
|     | right. Laminate split back. Open, left. Laminate right door. Gr.2 fabric. CP pulls.                                                               | Lock at            | PANEL FABRIC-TBD            | -                     |         |                  |
|     | right. Laminate split back. Open, left. Laminate right door. Gr.2 fabric. CP pulls. bottom of door. Fabric tackboard.                             | Lock at            | PANEL FABRIC-TBD PULL-TBD   | -<br>-                |         |                  |
|     | bottom of door. Fabric tackboard.                                                                                                                 | Lock at  Worksurfa |                             | -                     | \$1,360 | \$1,360          |
| 1   | bottom of door. Fabric tackboard.                                                                                                                 | Worksurfa          | PULL-TBD                    | -<br>-<br>-           | \$1,360 | \$1,360          |
| 1   | bottom of door. Fabric tackboard.  CRWR782430-P4NL-20R1SEW4S0                                                                                     | Worksurfa          | PULL-TBD<br>BODY-TBD        | -<br>-<br>-<br>-      | \$1,360 | \$1,360          |
| 1   | bottom of door. Fabric tackboard.  CRWR782430-P4NL-20R1SEW4S0  Worksurface, Rectangular, 78L x 24D x 30H. 28in aluminum stretcher leg left, no le | Worksurfa          | PULL-TBD  BODY-TBD  TOP-TBD | -<br>-<br>-<br>-<br>- | \$1,360 | \$1,360          |