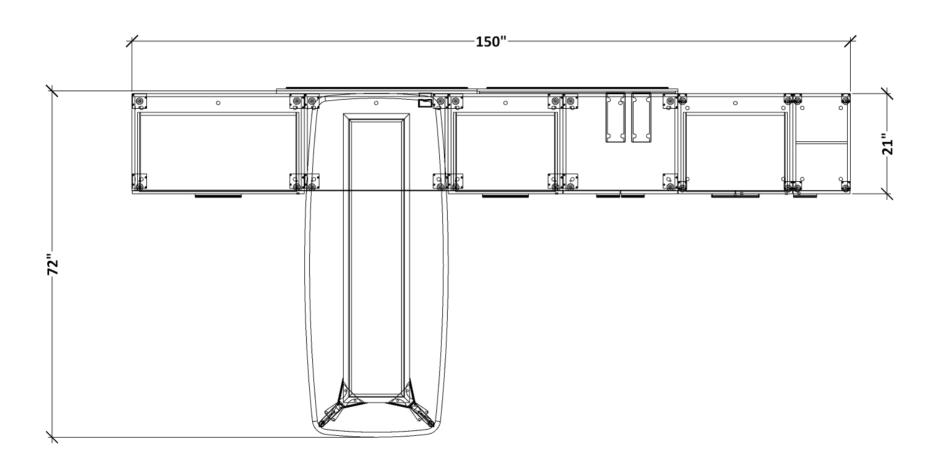

26-Jan-24

26-Jan-24

| QTY | PART NUMBER                                                                                                                                                                                                                                                                               | CATEGORY      | FINISH OPTIONS                   |             | LIST    | EXT LIST |
|-----|-------------------------------------------------------------------------------------------------------------------------------------------------------------------------------------------------------------------------------------------------------------------------------------------|---------------|----------------------------------|-------------|---------|----------|
| 2   | GERA04-BB-S                                                                                                                                                                                                                                                                               | Rail          |                                  | -           | \$175   | \$350    |
|     | General Rail mounted Accessory. 4"w x 10"d x 8.5"h metal Binder Bin. Silver matte finish to match clear anodized aluminum.                                                                                                                                                                | powder coat   | -<br>-                           | -<br>-      |         |          |
| 1   | PSB04228R0-W020                                                                                                                                                                                                                                                                           | Wallboard     | BODY-TBD                         | -           | \$745   | \$745    |
|     | Wall board, no shelves, 42 in. long. 28 in. high. Accessory rail tile. No Shelf. Stand                                                                                                                                                                                                    | ard laminate. | -                                | -           |         |          |
|     | PSB04228T0-W022                                                                                                                                                                                                                                                                           | Wallboard     | PANEL FABRIC-TBD                 | -           | \$675   | \$675    |
|     | Wall board, no shelves, 42 in. long. 28 in. high. Tackboard tile. No Shelf. Standard Grade 2 fabric.                                                                                                                                                                                      |               | -                                | -<br>-<br>- | \$073   | Ş073     |
| 1   | WSSF242164-N-BSL3-CHLF-W0G0X2L6                                                                                                                                                                                                                                                           | Storage       | BODY-TBD                         | -           | \$2,065 | \$2,065  |
|     | Storage, Freestanding, 24L x 21D x 64H. Base with levelers. Laminate, full back. 21 Horizontal grain lower file, box combo. Full height laminate upper door. No gromn fabric. 224mm workshelf pull/position, gr.2. 2 drawer lock & upper door lock, top. counterweight or attach to wall. | net. No       | FRONT-TBD<br>PULL-TBD<br>-       | -<br>-      |         |          |
| 1   | WSSG242126-N-BSLA-CH-W0W0X2L1                                                                                                                                                                                                                                                             | Storage       | BODY-TBD                         | -           | \$1,110 | \$1,110  |
|     | Storage, General, 24L x 21D x 26H. Standard base with levelers. Top, 1in laminate. grain file, box combo. 224mm workshelf pull/position, gr. 2. 2 drawers lock.                                                                                                                           | Horizontal    | TOP-TBD<br>FRONT-TBD<br>PULL-TBD | -<br>-      |         |          |
| 1   | WSSG242126-N-BSLA-L3-W0W0X2L0                                                                                                                                                                                                                                                             | Storage       | BODY-TBD                         | -           | \$1,010 | \$1,010  |
|     | Storage, General, 24L x 21D x 26H. Standard base with levelers. Top, 1in laminate. 224mm workshelf pull/position, gr. 2. Non locking.                                                                                                                                                     | 21H door.     | TOP-TBD<br>FRONT-TBD<br>PULL-TBD | -<br>-<br>- |         |          |
| 1   | WSSG302126-N-BSLA-OO-W4W4P0L0                                                                                                                                                                                                                                                             | Storage       | BODY-TBD                         | -           | \$740   | \$740    |
| _   | Storage, General, $30L \times 21D \times 26H$ . Standard base with levelers. Top, 1in laminate. Grommet right. Grommet right. No pulls, no drilling. Non locking.                                                                                                                         | Open.         | TOP-TBD<br>-<br>-                | -<br>-<br>- |         |          |
| 1   | WSSG362126-N-BSLA-CH-W0W0X2L1                                                                                                                                                                                                                                                             | Storage       | BODY-TBD                         | -           | \$1,355 | \$1,355  |
|     | Storage, General, $36L \times 21D \times 26H$ . Standard base with levelers. Top, 1in laminate. grain file, box combo. 224mm workshelf pull/position, gr. 2. 2 drawers lock.                                                                                                              | Horizontal    | TOP-TBD<br>FRONT-TBD<br>PULL-TBD | -<br>-<br>- |         |          |

|   |                                                                                                                                                                                                                                           |           |   |            | 26-Jan-24 |
|---|-------------------------------------------------------------------------------------------------------------------------------------------------------------------------------------------------------------------------------------------|-----------|---|------------|-----------|
| 1 | WSSW122164-L-BSLF-W100-W0G0X2L5 Storage                                                                                                                                                                                                   | BODY-TBD  | - | \$1,050    | \$1,050   |
|   | Storage, Wardrobe, 12L x 21D x 64H. Left pull. Base with levelers. Laminate full back. Full height laminate door. No grommet. No fabric. 224mm workshelf pull/position, gr.2. Upper door lock, top.                                       | FRONT-TBD | - |            |           |
|   |                                                                                                                                                                                                                                           | PULL-TBD  | - |            |           |
|   |                                                                                                                                                                                                                                           | -         | - |            |           |
| 1 | WSWS723030-N-ADWN0000-KA00GG0 Worksurface                                                                                                                                                                                                 | TOP-TBD   | - | \$2,245    | \$2,245   |
|   | Worksurface, $72L \times 30D \times table$ height. Double arc top. Wood legs left. No legs, surface support right. Knife edge with 1mm PVC, all sides. CEP grommet, none. Graphite powder coat aluminum frame. Graphite painted wood leg. | TRIM-TBD  | - |            |           |
|   |                                                                                                                                                                                                                                           | STAIN-TBD | - |            |           |
|   |                                                                                                                                                                                                                                           | -         | - |            |           |
|   |                                                                                                                                                                                                                                           |           |   | List Price | \$11,345  |