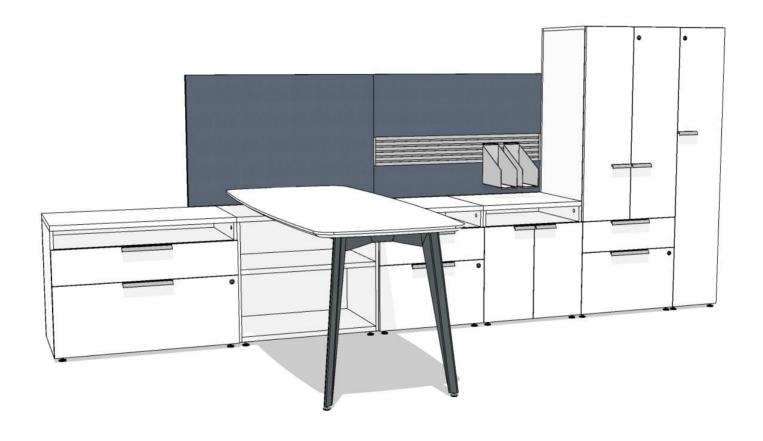

26-Jan-24

26-Jan-24

| QTY | PART NUMBER                                                                                                                                                                                                                                                                               | CATEGORY      | FINISH OPTIONS                   |             | LIST    | EXT LIST |
|-----|-------------------------------------------------------------------------------------------------------------------------------------------------------------------------------------------------------------------------------------------------------------------------------------------|---------------|----------------------------------|-------------|---------|----------|
| 2   | GERA04-BB-S                                                                                                                                                                                                                                                                               | Rail          |                                  | -           | \$175   | \$350    |
|     | General Rail mounted Accessory. 4"w x 10"d x 8.5"h metal Binder Bin. Silver matte finish to match clear anodized aluminum.                                                                                                                                                                | powder coat   | -<br>-                           | -<br>-      |         |          |
| 1   | PSB04228R0-W020                                                                                                                                                                                                                                                                           | Wallboard     | BODY-TBD                         | -           | \$745   | \$745    |
|     | Wall board, no shelves, 42 in. long. 28 in. high. Accessory rail tile. No Shelf. Stand                                                                                                                                                                                                    | ard laminate. | -                                | -           |         |          |
|     | PSB04228T0-W022                                                                                                                                                                                                                                                                           | Wallboard     | PANEL FABRIC-TBD                 | -           | \$675   | \$675    |
|     | Wall board, no shelves, 42 in. long. 28 in. high. Tackboard tile. No Shelf. Standard Grade 2 fabric.                                                                                                                                                                                      |               | -                                | -<br>-<br>- | \$073   | Ş073     |
| 1   | WSSF242164-N-BSL3-CHLF-W0G0X2L6                                                                                                                                                                                                                                                           | Storage       | BODY-TBD                         | -           | \$2,065 | \$2,065  |
|     | Storage, Freestanding, 24L x 21D x 64H. Base with levelers. Laminate, full back. 21 Horizontal grain lower file, box combo. Full height laminate upper door. No gromn fabric. 224mm workshelf pull/position, gr.2. 2 drawer lock & upper door lock, top. counterweight or attach to wall. | net. No       | FRONT-TBD<br>PULL-TBD<br>-       | -<br>-      |         |          |
| 1   | WSSG242126-N-BSLA-CH-W0W0X2L1                                                                                                                                                                                                                                                             | Storage       | BODY-TBD                         | -           | \$1,110 | \$1,110  |
|     | Storage, General, 24L x 21D x 26H. Standard base with levelers. Top, 1in laminate. grain file, box combo. 224mm workshelf pull/position, gr. 2. 2 drawers lock.                                                                                                                           | Horizontal    | TOP-TBD<br>FRONT-TBD<br>PULL-TBD | -<br>-      |         |          |
| 1   | WSSG242126-N-BSLA-L3-W0W0X2L0                                                                                                                                                                                                                                                             | Storage       | BODY-TBD                         | -           | \$1,010 | \$1,010  |
|     | Storage, General, 24L x 21D x 26H. Standard base with levelers. Top, 1in laminate. 224mm workshelf pull/position, gr. 2. Non locking.                                                                                                                                                     | 21H door.     | TOP-TBD<br>FRONT-TBD<br>PULL-TBD | -<br>-<br>- |         |          |
| 1   | WSSG302126-N-BSLA-OO-W4W4P0L0                                                                                                                                                                                                                                                             | Storage       | BODY-TBD                         | -           | \$740   | \$740    |
| _   | Storage, General, $30L \times 21D \times 26H$ . Standard base with levelers. Top, 1in laminate. Grommet right. Grommet right. No pulls, no drilling. Non locking.                                                                                                                         | Open.         | TOP-TBD<br>-<br>-                | -<br>-<br>- |         |          |
| 1   | WSSG362126-N-BSLA-CH-W0W0X2L1                                                                                                                                                                                                                                                             | Storage       | BODY-TBD                         | -           | \$1,355 | \$1,355  |
|     | Storage, General, $36L \times 21D \times 26H$ . Standard base with levelers. Top, 1in laminate. grain file, box combo. 224mm workshelf pull/position, gr. 2. 2 drawers lock.                                                                                                              | Horizontal    | TOP-TBD<br>FRONT-TBD<br>PULL-TBD | -<br>-<br>- |         |          |

|   |                                                                                                                                                                                                                                           |           |   |            | 26-Jan-24 |
|---|-------------------------------------------------------------------------------------------------------------------------------------------------------------------------------------------------------------------------------------------|-----------|---|------------|-----------|
| 1 | WSSW122164-L-BSLF-W100-W0G0X2L5 Storage                                                                                                                                                                                                   | BODY-TBD  | - | \$1,050    | \$1,050   |
|   | Storage, Wardrobe, 12L x 21D x 64H. Left pull. Base with levelers. Laminate full back. Full height laminate door. No grommet. No fabric. 224mm workshelf pull/position, gr.2. Upper door lock, top.                                       | FRONT-TBD | - |            |           |
|   |                                                                                                                                                                                                                                           | PULL-TBD  | - |            |           |
|   |                                                                                                                                                                                                                                           | -         | - |            |           |
| 1 | WSWS723030-N-ADWN0000-KA00GG0 Worksurface                                                                                                                                                                                                 | TOP-TBD   | - | \$2,245    | \$2,245   |
|   | Worksurface, $72L \times 30D \times table$ height. Double arc top. Wood legs left. No legs, surface support right. Knife edge with 1mm PVC, all sides. CEP grommet, none. Graphite powder coat aluminum frame. Graphite painted wood leg. | TRIM-TBD  | - |            |           |
|   |                                                                                                                                                                                                                                           | STAIN-TBD | - |            |           |
|   |                                                                                                                                                                                                                                           | -         | - |            |           |
|   |                                                                                                                                                                                                                                           |           |   | List Price | \$11,345  |