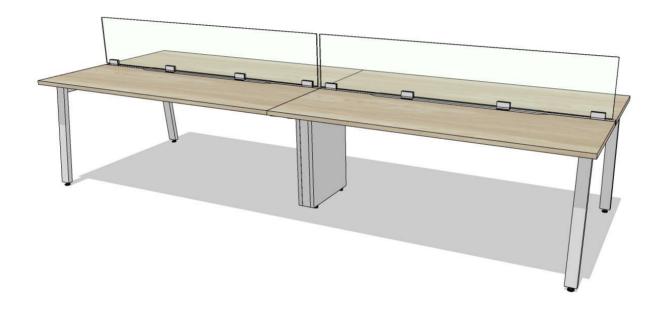

26-Jan-24

26-Jan-24

| QTY | PART NUMBER C.                                                                                                                                                                          | ATEGORY      | FINISH OPTIONS |                   | LIST       | EXT LIST |
|-----|-----------------------------------------------------------------------------------------------------------------------------------------------------------------------------------------|--------------|----------------|-------------------|------------|----------|
| 2   | GEPS72-00E2-PMG0                                                                                                                                                                        | rivacy       | -              | -                 | \$1,315    | \$2,630  |
|     | Privacy Screen, 72L. Frosted glass panel 14H. Panel mounted.                                                                                                                            |              | -              | -                 |            |          |
|     |                                                                                                                                                                                         |              | -              | <del>-</del><br>- |            |          |
| 4   | MPAD4-2 A                                                                                                                                                                               | ccessory     | -              | -                 | \$280      | \$1,120  |
|     | MultiStations-Plus, Accessory Data Clip, 4 port data clip. 2 data.                                                                                                                      |              | -              | -                 |            |          |
|     |                                                                                                                                                                                         |              | -              | -                 |            |          |
|     |                                                                                                                                                                                         |              | -              | -                 |            |          |
| 1   | PWBL724930-C1S1LA-SED1ROGOS B                                                                                                                                                           | ench         | BODY-TBD       | -                 | \$4,050    | \$4,050  |
|     | Parkway Lite Benching, Rectangular, 72L x 49D x 30H. Cantilever support. Steel slanted leg. Laminate center beam. Standard edge, working sides. Hardwired power, 8 wire 4 circuit, with |              | TOP-TBD        | -                 |            |          |
|     |                                                                                                                                                                                         |              | -              | -                 |            |          |
|     | 40in Jumper. Desk height laminate divide with aluminum rail. Silver powder coated l                                                                                                     | legs.        | -              | -                 |            |          |
| 1   | PWBL724930-S1C1LA-SED2R0G0S B                                                                                                                                                           | ench         | BODY-TBD       | -                 | \$4,390    | \$4,390  |
|     | Parkway Lite Benching, Rectangular, 72L x 49D x 30H. Steel slanted leg. Cantilever support. Laminate center beam. Standard edge, working sides. Hardwired power, 8 wire 4 circuit, with |              | TOP-TBD        | -                 |            |          |
|     |                                                                                                                                                                                         |              | -              | -                 |            |          |
|     | 72in floor feed whip. Desk height laminate divide with aluminum rail. Silver powder                                                                                                     | coated legs. | -              | -                 |            |          |
|     |                                                                                                                                                                                         |              |                |                   | List Price | \$12,190 |