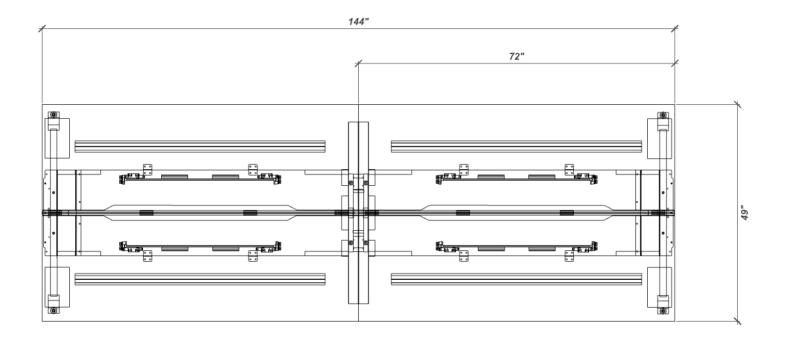

26-Jan-24

26-Jan-24

| QTY | PART NUMBER C.                                                                                                                                                                          | ATEGORY      | FINISH OPTIONS |                   | LIST       | EXT LIST |
|-----|-----------------------------------------------------------------------------------------------------------------------------------------------------------------------------------------|--------------|----------------|-------------------|------------|----------|
| 2   | GEPS72-00E2-PMG0                                                                                                                                                                        | rivacy       | -              | -                 | \$1,315    | \$2,630  |
|     | Privacy Screen, 72L. Frosted glass panel 14H. Panel mounted.                                                                                                                            |              | -              | -                 |            |          |
|     |                                                                                                                                                                                         |              | -              | <del>-</del><br>- |            |          |
| 4   | MPAD4-2 A                                                                                                                                                                               | ccessory     | -              | -                 | \$280      | \$1,120  |
|     | MultiStations-Plus, Accessory Data Clip, 4 port data clip. 2 data.                                                                                                                      |              | -              | -                 |            |          |
|     |                                                                                                                                                                                         |              | -              | -                 |            |          |
|     |                                                                                                                                                                                         |              | -              | -                 |            |          |
| 1   | PWBL724930-C1S1LA-SED1ROGOS B                                                                                                                                                           | ench         | BODY-TBD       | -                 | \$4,050    | \$4,050  |
|     | Parkway Lite Benching, Rectangular, 72L x 49D x 30H. Cantilever support. Steel slanted leg. Laminate center beam. Standard edge, working sides. Hardwired power, 8 wire 4 circuit, with |              | TOP-TBD        | -                 |            |          |
|     |                                                                                                                                                                                         |              | -              | -                 |            |          |
|     | 40in Jumper. Desk height laminate divide with aluminum rail. Silver powder coated l                                                                                                     | legs.        | -              | -                 |            |          |
| 1   | PWBL724930-S1C1LA-SED2R0G0S B                                                                                                                                                           | ench         | BODY-TBD       | -                 | \$4,390    | \$4,390  |
|     | Parkway Lite Benching, Rectangular, 72L x 49D x 30H. Steel slanted leg. Cantilever support. Laminate center beam. Standard edge, working sides. Hardwired power, 8 wire 4 circuit, with |              | TOP-TBD        | -                 |            |          |
|     |                                                                                                                                                                                         |              | -              | -                 |            |          |
|     | 72in floor feed whip. Desk height laminate divide with aluminum rail. Silver powder                                                                                                     | coated legs. | -              | -                 |            |          |
|     |                                                                                                                                                                                         |              |                |                   | List Price | \$12,190 |