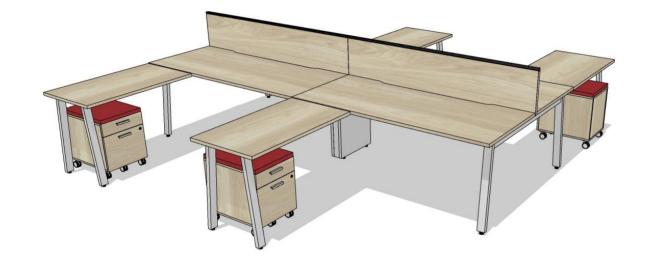

## 26-Jan-24

| QTY | PART NUMBER C.                                                                                                                                                                                                                                                                         | ATEGORY     | FINISH OPTIONS     |   | LIST       | EXT LIST |
|-----|----------------------------------------------------------------------------------------------------------------------------------------------------------------------------------------------------------------------------------------------------------------------------------------|-------------|--------------------|---|------------|----------|
| 4   | MPAD4-2 A                                                                                                                                                                                                                                                                              | ccessory    | -                  | - | \$280      | \$1,120  |
|     | MultiStations-Plus, Accessory Data Clip, 4 port data clip. 2 data.                                                                                                                                                                                                                     |             | -                  | - |            |          |
|     |                                                                                                                                                                                                                                                                                        |             | -                  | - |            |          |
|     |                                                                                                                                                                                                                                                                                        |             | -                  | - |            |          |
| 4   | PSM5162122CCH-11222 M                                                                                                                                                                                                                                                                  | lobile      | BODY-TBD           | - | \$1,110    | \$4,440  |
|     | Mobile Box/File pedestal, 16 letter width x 21D x 21H. Cushion top. Horizontal grai                                                                                                                                                                                                    | file, box   | FRONT-TBD          | - |            |          |
|     | combo. Standard pull. Lock. Standard laminate body. Standard laminate. Grade 2 fabric.                                                                                                                                                                                                 |             | CUSHION FABRIC-TBD | - |            |          |
|     |                                                                                                                                                                                                                                                                                        |             | PULL-TBD           | - |            |          |
| 1   | PWBL726130-C1S1LA-SED1R2G0S B                                                                                                                                                                                                                                                          | ench        | BODY-TBD           | - | \$4,455    | \$4,455  |
|     | Parkway Lite Benching, Rectangular, 72L x 61D x 30H. Cantilever support. Steel sla<br>Laminate center beam. Standard edge, working sides. Hardwired power, 8 wire 4                                                                                                                    | ed leg.     | TOP-TBD            | - |            |          |
|     |                                                                                                                                                                                                                                                                                        |             | -                  | - |            |          |
|     | 40in Jumper. 14in high laminate privacy screen with rail and top cap. Silver powder co                                                                                                                                                                                                 |             | -                  | - |            |          |
| 1   | PWBL726130-S1C1LA-SED2R2G0S B                                                                                                                                                                                                                                                          | ench        | BODY-TBD           | - | \$4,790    | \$4,790  |
|     | Parkway Lite Benching, Rectangular, 72L x 61D x 30H. Steel slanted leg. Cantilever su<br>Laminate center beam. Standard edge, working sides. Hardwired power, 8 wire 4 cirv<br>72in floor feed whip. 14in high laminate privacy screen with rail and top cap. Silver p<br>coated legs. | upport.     | TOP-TBD            | - |            |          |
|     |                                                                                                                                                                                                                                                                                        |             | -                  | - |            |          |
|     |                                                                                                                                                                                                                                                                                        | powder      | -                  | - |            |          |
| 4   | PWWR422430-ANNLRE-SEOOS W                                                                                                                                                                                                                                                              | Vorksurface | TOP-TBD            | - | \$995      | \$3,980  |
|     | Parkway Worksurface, Return, 42L x 24D x 30H. Steel leg. No leg. Rectangular. Sta                                                                                                                                                                                                      | idard edge  | -                  | - |            |          |
|     | working sides. Silver powder coated legs.                                                                                                                                                                                                                                              |             | -                  | - |            |          |
|     |                                                                                                                                                                                                                                                                                        |             | -                  | - |            |          |
|     |                                                                                                                                                                                                                                                                                        |             |                    |   | List Price | \$18,785 |