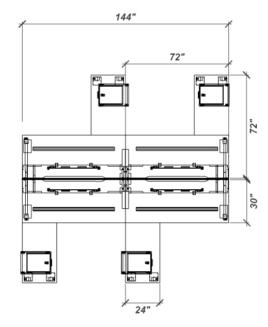

## 26-Jan-24

| QTY | PART NUMBER C.                                                                                                                                                                                                                                                                         | ATEGORY     | FINISH OPTIONS     |   | LIST       | EXT LIST |
|-----|----------------------------------------------------------------------------------------------------------------------------------------------------------------------------------------------------------------------------------------------------------------------------------------|-------------|--------------------|---|------------|----------|
| 4   | MPAD4-2 A                                                                                                                                                                                                                                                                              | ccessory    | -                  | - | \$280      | \$1,120  |
|     | MultiStations-Plus, Accessory Data Clip, 4 port data clip. 2 data.                                                                                                                                                                                                                     |             | -                  | - |            |          |
|     |                                                                                                                                                                                                                                                                                        |             | -                  | - |            |          |
|     |                                                                                                                                                                                                                                                                                        |             | -                  | - |            |          |
| 4   | PSM5162122CCH-11222 M                                                                                                                                                                                                                                                                  | lobile      | BODY-TBD           | - | \$1,110    | \$4,440  |
|     | Mobile Box/File pedestal, 16 letter width x 21D x 21H. Cushion top. Horizontal grai                                                                                                                                                                                                    | file, box   | FRONT-TBD          | - |            |          |
|     | combo. Standard pull. Lock. Standard laminate body. Standard laminate. Grade 2 fabric.                                                                                                                                                                                                 |             | CUSHION FABRIC-TBD | - |            |          |
|     |                                                                                                                                                                                                                                                                                        |             | PULL-TBD           | - |            |          |
| 1   | PWBL726130-C1S1LA-SED1R2G0S B                                                                                                                                                                                                                                                          | ench        | BODY-TBD           | - | \$4,455    | \$4,455  |
|     | Parkway Lite Benching, Rectangular, 72L x 61D x 30H. Cantilever support. Steel sla<br>Laminate center beam. Standard edge, working sides. Hardwired power, 8 wire 4                                                                                                                    | ed leg.     | TOP-TBD            | - |            |          |
|     |                                                                                                                                                                                                                                                                                        |             | -                  | - |            |          |
|     | 40in Jumper. 14in high laminate privacy screen with rail and top cap. Silver powder co                                                                                                                                                                                                 |             | -                  | - |            |          |
| 1   | PWBL726130-S1C1LA-SED2R2G0S B                                                                                                                                                                                                                                                          | ench        | BODY-TBD           | - | \$4,790    | \$4,790  |
|     | Parkway Lite Benching, Rectangular, 72L x 61D x 30H. Steel slanted leg. Cantilever su<br>Laminate center beam. Standard edge, working sides. Hardwired power, 8 wire 4 cirv<br>72in floor feed whip. 14in high laminate privacy screen with rail and top cap. Silver p<br>coated legs. | upport.     | TOP-TBD            | - |            |          |
|     |                                                                                                                                                                                                                                                                                        |             | -                  | - |            |          |
|     |                                                                                                                                                                                                                                                                                        | powder      | -                  | - |            |          |
| 4   | PWWR422430-ANNLRE-SEOOS W                                                                                                                                                                                                                                                              | Vorksurface | TOP-TBD            | - | \$995      | \$3,980  |
|     | Parkway Worksurface, Return, 42L x 24D x 30H. Steel leg. No leg. Rectangular. Sta                                                                                                                                                                                                      | idard edge  | -                  | - |            |          |
|     | working sides. Silver powder coated legs.                                                                                                                                                                                                                                              |             | -                  | - |            |          |
|     |                                                                                                                                                                                                                                                                                        |             | -                  | - |            |          |
|     |                                                                                                                                                                                                                                                                                        |             |                    |   | List Price | \$18,785 |