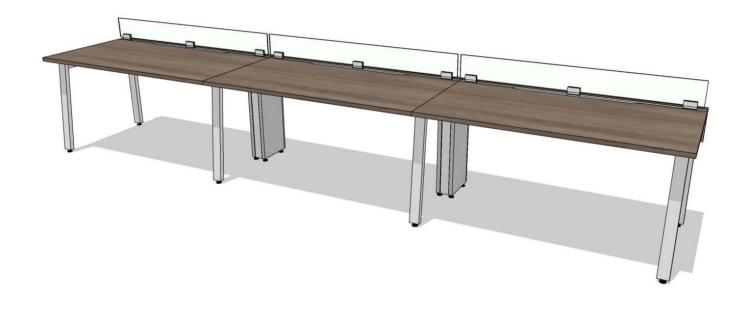

26-Jan-24

26-Jan-24

| QTY | PART NUMBER C.                                                                                                                                                                                                                                                                               | ATEGORY  | FINISH OPTIONS |        | LIST     | EXT LIST |
|-----|----------------------------------------------------------------------------------------------------------------------------------------------------------------------------------------------------------------------------------------------------------------------------------------------|----------|----------------|--------|----------|----------|
| 3   | GEPS60-00E1-PMG0                                                                                                                                                                                                                                                                             | rivacy   | -              | -      | \$680    | \$2,040  |
|     | Privacy Screen, 60L. Frosted glass panel 7H. Panel mounted.                                                                                                                                                                                                                                  |          | -              | -      |          |          |
|     |                                                                                                                                                                                                                                                                                              |          | -              | -      |          |          |
| 3   | MPAD4-2 A                                                                                                                                                                                                                                                                                    | ccessory | -              | -      | \$280    | \$840    |
|     | MultiStations-Plus, Accessory Data Clip, 4 port data clip. 2 data.                                                                                                                                                                                                                           |          | -              | -      |          |          |
|     |                                                                                                                                                                                                                                                                                              |          | -              | -      |          |          |
|     |                                                                                                                                                                                                                                                                                              |          | -              | -      |          |          |
| 1   | PWBO603330-C1C1L1-SED1R0G0S B                                                                                                                                                                                                                                                                | ench     | BODY-TBD       | -      | \$2,515  | \$2,515  |
|     | Parkway Benching Lite, One Sided, 60L x 33D x 30H. Cantilever support left. Cantilever support right. Beam support center. 7in modesty. Standard edge working side. Hardwired power, 8 wire 4 circuit, with 40in jumper. Desk height laminate divide. Silver powder coated legs.             |          | TOP-TBD        | -      |          |          |
|     |                                                                                                                                                                                                                                                                                              |          | -              | -<br>- |          |          |
| 1   | PWBO603330-C1S1L1-SED1ROGOS B                                                                                                                                                                                                                                                                | ench     | BODY-TBD       | -      | \$2,515  | \$2,515  |
|     | Parkway Benching Lite, One Sided, $60L \times 33D \times 30H$ . Cantilever support left. Steel slanted leg right. Beam support center. 7in modesty. Standard edge working side. Hardwired power, 8 wire 4 circuit, with 40in jumper. Desk height laminate divide. Silver powder coated legs. |          | TOP-TBD        | -      |          |          |
|     |                                                                                                                                                                                                                                                                                              |          | -              | -      |          |          |
|     |                                                                                                                                                                                                                                                                                              |          | -              | -      |          |          |
| 1   | PWBO603330-S1C1L1-SED2ROGOS B                                                                                                                                                                                                                                                                | ench     | BODY-TBD       | -      | \$3,130  | \$3,130  |
|     | Parkway Benching Lite, One Sided, 60L x 33D x 30H. Steel slanted leg left. Cantilever support right. Beam support center. 7in modesty. Standard edge working side. Hardwired power, 8 wir                                                                                                    |          | TOP-TBD        | -      |          |          |
|     |                                                                                                                                                                                                                                                                                              |          | -              | -      |          |          |
|     | 4 circuit, with 72in floor feed whip. Desk height laminate divide. Silver powder coate                                                                                                                                                                                                       | ed legs. | -              | -      |          |          |
|     |                                                                                                                                                                                                                                                                                              |          |                | Lis    | st Price | \$11,040 |