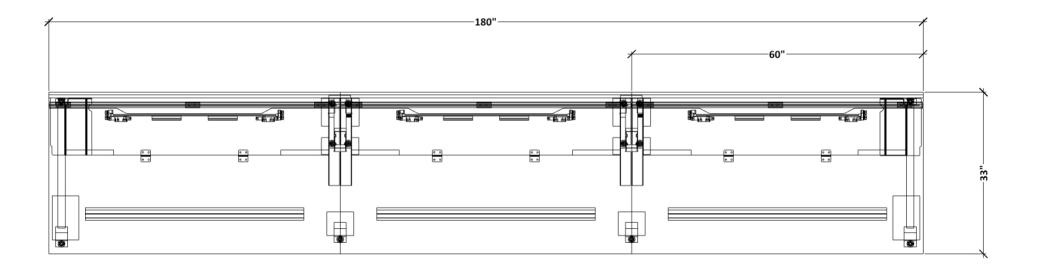

26-Jan-24

26-Jan-24

| QTY | PART NUMBER C.                                                                                                                                                                                                                                                                               | ATEGORY  | FINISH OPTIONS |        | LIST     | EXT LIST |
|-----|----------------------------------------------------------------------------------------------------------------------------------------------------------------------------------------------------------------------------------------------------------------------------------------------|----------|----------------|--------|----------|----------|
| 3   | GEPS60-00E1-PMG0                                                                                                                                                                                                                                                                             | rivacy   | -              | -      | \$680    | \$2,040  |
|     | Privacy Screen, 60L. Frosted glass panel 7H. Panel mounted.                                                                                                                                                                                                                                  |          | -              | -      |          |          |
|     |                                                                                                                                                                                                                                                                                              |          | -              | -      |          |          |
| 3   | MPAD4-2 A                                                                                                                                                                                                                                                                                    | ccessory | -              | -      | \$280    | \$840    |
|     | MultiStations-Plus, Accessory Data Clip, 4 port data clip. 2 data.                                                                                                                                                                                                                           |          | -              | -      |          |          |
|     |                                                                                                                                                                                                                                                                                              |          | -              | -      |          |          |
|     |                                                                                                                                                                                                                                                                                              |          | -              | -      |          |          |
| 1   | PWBO603330-C1C1L1-SED1R0G0S B                                                                                                                                                                                                                                                                | ench     | BODY-TBD       | -      | \$2,515  | \$2,515  |
|     | Parkway Benching Lite, One Sided, 60L x 33D x 30H. Cantilever support left. Cantilever support right. Beam support center. 7in modesty. Standard edge working side. Hardwired power, 8 wire 4 circuit, with 40in jumper. Desk height laminate divide. Silver powder coated legs.             |          | TOP-TBD        | -      |          |          |
|     |                                                                                                                                                                                                                                                                                              |          | -              | -<br>- |          |          |
| 1   | PWBO603330-C1S1L1-SED1ROGOS B                                                                                                                                                                                                                                                                | ench     | BODY-TBD       | -      | \$2,515  | \$2,515  |
|     | Parkway Benching Lite, One Sided, $60L \times 33D \times 30H$ . Cantilever support left. Steel slanted leg right. Beam support center. 7in modesty. Standard edge working side. Hardwired power, 8 wire 4 circuit, with 40in jumper. Desk height laminate divide. Silver powder coated legs. |          | TOP-TBD        | -      |          |          |
|     |                                                                                                                                                                                                                                                                                              |          | -              | -      |          |          |
|     |                                                                                                                                                                                                                                                                                              |          | -              | -      |          |          |
| 1   | PWBO603330-S1C1L1-SED2ROGOS B                                                                                                                                                                                                                                                                | ench     | BODY-TBD       | -      | \$3,130  | \$3,130  |
|     | Parkway Benching Lite, One Sided, 60L x 33D x 30H. Steel slanted leg left. Cantilever support right. Beam support center. 7in modesty. Standard edge working side. Hardwired power, 8 wir                                                                                                    |          | TOP-TBD        | -      |          |          |
|     |                                                                                                                                                                                                                                                                                              |          | -              | -      |          |          |
|     | 4 circuit, with 72in floor feed whip. Desk height laminate divide. Silver powder coate                                                                                                                                                                                                       | ed legs. | -              | -      |          |          |
|     |                                                                                                                                                                                                                                                                                              |          |                | Lis    | st Price | \$11,040 |