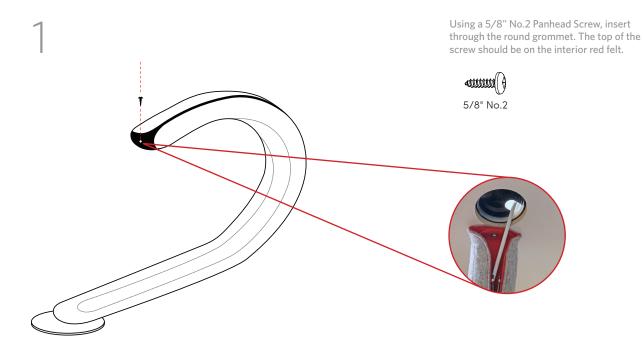

## **General Installation**

three h

**CORDJACKET** three h

**CORDJACKET** three h

Using a 5/8" No.2 Pan Head Screw, insert through the round grommet. The top of the screw should be on the interior red felt.