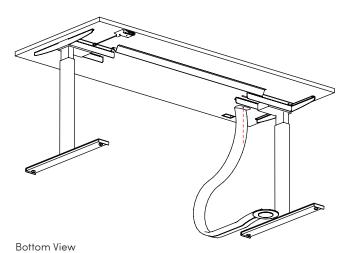

2

Attach the Cordjacket to the underside of the surface 4" away from the leg bracket plus 1-2" away from the cross beam support. The curved end should be closest to the cross beam. Fasten screw with a Robertson Screwdriver.