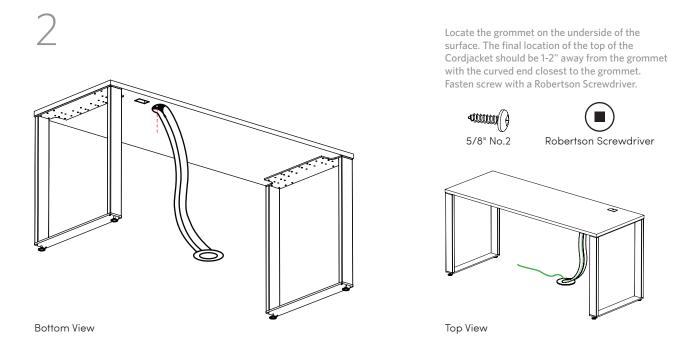

2

Attach the Cordjacket to the underside of the surface 4" away from the leg bracket plus 1-2" away from the cross beam support. The curved end should be closest to the cross beam. Fasten screw with a Robertson Screwdriver.