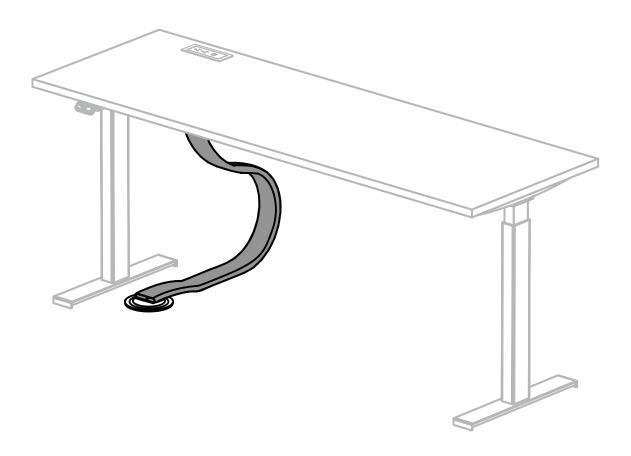

## CordJacket<sup>TM</sup> INSTRUCTIONS

## **General Installation**

three h

**CORDJACKET** three h

**CORDJACKET** three h

Using a 5/8" No.2 Pan Head Screw, insert through the round grommet. The top of the screw should be on the interior red felt.