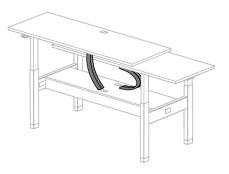

## 32"H CordJacket

The 32"H CordJacket works with UpSide Benching worksurfaces. The CordJacket is fastened under the worksurface near a grommet or power box and to the Power Channel for no visible wiring.

#### **PAIR WITH**

Height Adjustable Benching | UpSide Benching MultiStations+ | When combined with UpSide Desks MultiStations Tall | When combined with UpSide Desks