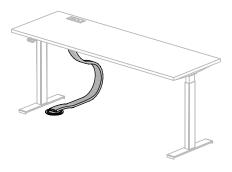

#### 55"H CordJacket

The 55"H CordJacket works with height adjustable worksurfaces under 50"H fully extended. The CordJacket is fastened under the worksurface near a grommet or power box and to the ground with the pre-installed base plate.

#### **PAIR WITH**

Height Adjustable Desks | UpSide, Woodstock 36"H Fixed Surfaces | Highway, Meeting, WorkStops, Workshelf Tables 42"H Fixed Surfaces | Highway, Meeting, WorkStops, Workshelf Tables