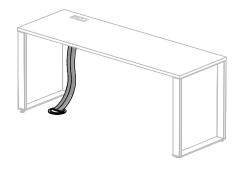

#### 36"H CordJacket

The 36"H CordJacket works with any stationery / fixed worksurface under 30"H. The CordJacket is fastened under the worksurface near a grommet or power box and to the ground with the pre-installed base plate.

#### **PAIR WITH**

Create Office Platform, Highway, Meeting, MultiStations OS, MultiStations+, MultiStations Tall, Parkway & Parkway Lite, Premiere Series, Reception, SideShare, Woodstock, Workshelf, Workshelf Tables, WorkStops