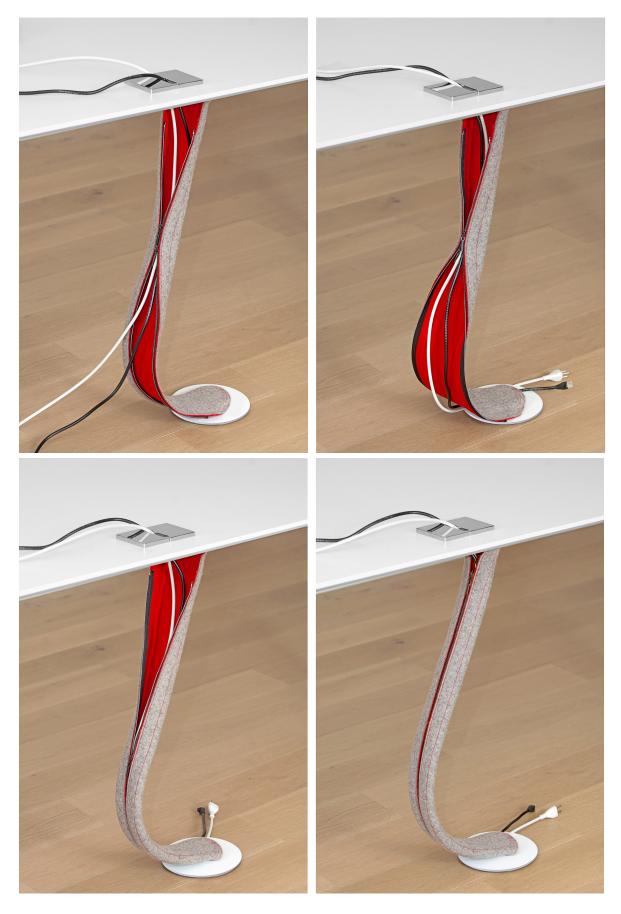

#### 36"H CordJacket

The 36"H CordJacket works with any stationery / fixed worksurface under 30"H. The CordJacket is fastened under the worksurface near a grommet or power box and to the ground with the pre-installed base plate.

#### 55"H CordJacket

The 55"H CordJacket works with height adjustable worksurfaces under 50"H fully extended. The CordJacket is fastened under the worksurface near a grommet or power box and to the ground with the pre-installed base plate.

## 32"H CordJacket

The 32"H CordJacket works with UpSide Benching worksurfaces. The CordJacket is fastened under the worksurface near a grommet or power box and to the Power Channel for no visible wiring.