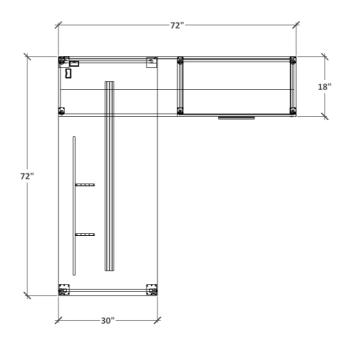

19-Jan-24

19-Jan-24

| QTY | PART NUMBER CAT                                                                                                                                                                                                      | TEGORY   | FINISH OPTIONS |   | LIST       | EXT LIST |
|-----|----------------------------------------------------------------------------------------------------------------------------------------------------------------------------------------------------------------------|----------|----------------|---|------------|----------|
| 1   | CRAT07218-SEW200 Acc                                                                                                                                                                                                 | cessory  | TOP-TBD        | - | \$325      | \$325    |
|     | Accessory, Top, 072L x 18D. Standard edge. Cable entry plug, left.                                                                                                                                                   |          | -              | - |            |          |
|     |                                                                                                                                                                                                                      |          | -              | - |            |          |
| 1   | CRSC721821-BSLF-OOCH-W2C2L2 Std                                                                                                                                                                                      | orage    | BODY-TBD       | - | \$1,700    | \$1,700  |
|     | Storage, credenza, 72W x 18D x 22H. Open, left. Horizontal grain right file, box combo. Grommet left. CP pulls. Gang lock. May require counterweight or attach to wall.                                              | Э.       | FRONT-TBD      | - |            |          |
|     |                                                                                                                                                                                                                      |          | PULL-TBD       | - |            |          |
|     |                                                                                                                                                                                                                      |          | -              | - |            |          |
| 1   | CRWR723030-P4R1-20R1SEW4S2 Wo                                                                                                                                                                                        | orksurfa | BODY-TBD       | - | \$1,880    | \$1,880  |
|     | Worksurface, Rectangular, 72L x 30D x 30H. 28in aluminum stretcher leg left, 6in aluminum riser leg right. 14in high modesty panel, 18in cabinet right. Standard edge. Cable entry plug, right. 57in stiffener rail. |          | TOP-TBD        | - |            |          |
|     |                                                                                                                                                                                                                      |          | POWDER-TBD     | - |            |          |
|     |                                                                                                                                                                                                                      |          |                |   | List Price | \$3,905  |