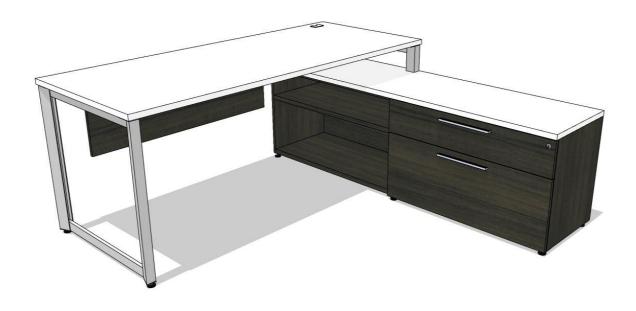

19-Jan-24

19-Jan-24

| QTY | PART NUMBER CAT                                                                                                                                                                                                      | TEGORY   | FINISH OPTIONS |   | LIST       | EXT LIST |
|-----|----------------------------------------------------------------------------------------------------------------------------------------------------------------------------------------------------------------------|----------|----------------|---|------------|----------|
| 1   | CRAT07218-SEW200 Acc                                                                                                                                                                                                 | cessory  | TOP-TBD        | - | \$325      | \$325    |
|     | Accessory, Top, 072L x 18D. Standard edge. Cable entry plug, left.                                                                                                                                                   |          | -              | - |            |          |
|     |                                                                                                                                                                                                                      |          | -              | - |            |          |
| 1   | CRSC721821-BSLF-OOCH-W2C2L2 Std                                                                                                                                                                                      | orage    | BODY-TBD       | - | \$1,700    | \$1,700  |
|     | Storage, credenza, 72W x 18D x 22H. Open, left. Horizontal grain right file, box combo. Grommet left. CP pulls. Gang lock. May require counterweight or attach to wall.                                              | Э.       | FRONT-TBD      | - |            |          |
|     |                                                                                                                                                                                                                      |          | PULL-TBD       | - |            |          |
|     |                                                                                                                                                                                                                      |          | -              | - |            |          |
| 1   | CRWR723030-P4R1-20R1SEW4S2 Wo                                                                                                                                                                                        | orksurfa | BODY-TBD       | - | \$1,880    | \$1,880  |
|     | Worksurface, Rectangular, 72L x 30D x 30H. 28in aluminum stretcher leg left, 6in aluminum riser leg right. 14in high modesty panel, 18in cabinet right. Standard edge. Cable entry plug, right. 57in stiffener rail. |          | TOP-TBD        | - |            |          |
|     |                                                                                                                                                                                                                      |          | POWDER-TBD     | - |            |          |
|     |                                                                                                                                                                                                                      |          |                |   | List Price | \$3,905  |