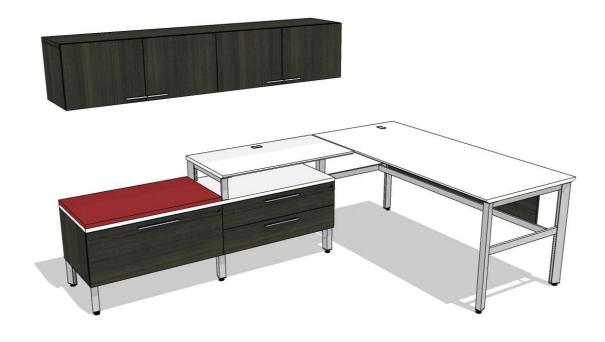

| Accessory, cushion, 36L x 21D. Gr.2 fabric. MUST BE SPECIFIED WITH UPHOLSTERY FABRIC.  CRATO7221-SE0000 Accessory, Top, 072L x 21D. Standard edge. No grommet.  CRDR723030-P2P2P2-K2W2 Desk, rectangular, 72L x 30D x 30H. 14in aluminum stretcher left. 14in aluminum stretcher light. 14in laminate floating modesty. Knife edge, working and visitor side. Cable entry pleft.  CRSH781515-15S-NLNLLW-LFLF-W0G0C2L0T0A0 Storage, butch, 78L x 15D x 15H. 15in bin height. Wall mount back. Laminate left door, |                                                                                                                                                                                                                                                                                                                                          | - \$510 \$345 \$345 \$2,550 \$1,605                                                                                                                                                                                                                                                                                                                                                                              | \$345<br>\$2,550                                                                                                                                                                                                                                                                                                                                                                                                                                               |
|------------------------------------------------------------------------------------------------------------------------------------------------------------------------------------------------------------------------------------------------------------------------------------------------------------------------------------------------------------------------------------------------------------------------------------------------------------------------------------------------------------------|------------------------------------------------------------------------------------------------------------------------------------------------------------------------------------------------------------------------------------------------------------------------------------------------------------------------------------------|------------------------------------------------------------------------------------------------------------------------------------------------------------------------------------------------------------------------------------------------------------------------------------------------------------------------------------------------------------------------------------------------------------------|----------------------------------------------------------------------------------------------------------------------------------------------------------------------------------------------------------------------------------------------------------------------------------------------------------------------------------------------------------------------------------------------------------------------------------------------------------------|
| CRDR723030-P2P2P2-K2W2  Desk Desk, rectangular, 72L x 30D x 30H. 14in aluminum stretcher left. 14in aluminum stretcher light. 14in laminate floating modesty. Knife edge, working and visitor side. Cable entry pleft.  CRSH781515-15S-NLNLLW-LFLF-W0G0C2L0T0A0  Storage                                                                                                                                                                                                                                         | BODY-TBD TOP-TBD TRIM-TBD POWDER-TBD  BODY-TBD FRONT-TBD                                                                                                                                                                                                                                                                                 | - \$2,550<br>                                                                                                                                                                                                                                                                                                                                                                                                    | \$2,550                                                                                                                                                                                                                                                                                                                                                                                                                                                        |
| Desk, rectangular, 72L x 30D x 30H. 14in aluminum stretcher left. 14in aluminum stretcher ight. 14in laminate floating modesty. Knife edge, working and visitor side. Cable entry pleft.  CRSH781515-15S-NLNLLW-LFLF-W0G0C2L0T0A0 Storage                                                                                                                                                                                                                                                                        | TOP-TBD TRIM-TBD POWDER-TBD  BODY-TBD FRONT-TBD                                                                                                                                                                                                                                                                                          | -<br>-<br>-                                                                                                                                                                                                                                                                                                                                                                                                      |                                                                                                                                                                                                                                                                                                                                                                                                                                                                |
|                                                                                                                                                                                                                                                                                                                                                                                                                                                                                                                  | FRONT-TBD                                                                                                                                                                                                                                                                                                                                | -<br>-<br>-<br>\$1,605                                                                                                                                                                                                                                                                                                                                                                                           | \$1,605                                                                                                                                                                                                                                                                                                                                                                                                                                                        |
| aminate right door. CP pulls. Non locking.                                                                                                                                                                                                                                                                                                                                                                                                                                                                       | PULL-TBD<br>-                                                                                                                                                                                                                                                                                                                            | -                                                                                                                                                                                                                                                                                                                                                                                                                |                                                                                                                                                                                                                                                                                                                                                                                                                                                                |
| torage, pedestal, 36L x 21D x 21H. Elevated left, shared right. Laminate full back. Horizo train file drawer(s). CP pulls. 2 drawers lock.                                                                                                                                                                                                                                                                                                                                                                       |                                                                                                                                                                                                                                                                                                                                          | - \$1,455<br>-<br>-                                                                                                                                                                                                                                                                                                                                                                                              | \$1,455                                                                                                                                                                                                                                                                                                                                                                                                                                                        |
| CRSP362121-N-NELF-BH-W0C2L2 Storage torage, pedestal, 36L $\times$ 21D $\times$ 21H. No leg left, elevated right. Laminate full back. Horizon train box drawers. CP pulls. Gang lock.                                                                                                                                                                                                                                                                                                                            |                                                                                                                                                                                                                                                                                                                                          | - \$1,250<br>-<br>-<br>-                                                                                                                                                                                                                                                                                                                                                                                         | \$1,250                                                                                                                                                                                                                                                                                                                                                                                                                                                        |
|                                                                                                                                                                                                                                                                                                                                                                                                                                                                                                                  | TOULATED                                                                                                                                                                                                                                                                                                                                 | - \$755<br>-<br>-                                                                                                                                                                                                                                                                                                                                                                                                | \$755                                                                                                                                                                                                                                                                                                                                                                                                                                                          |
|                                                                                                                                                                                                                                                                                                                                                                                                                                                                                                                  | ry -<br>-<br>-                                                                                                                                                                                                                                                                                                                           | - \$120<br>-                                                                                                                                                                                                                                                                                                                                                                                                     | \$120                                                                                                                                                                                                                                                                                                                                                                                                                                                          |
|                                                                                                                                                                                                                                                                                                                                                                                                                                                                                                                  | torage, pedestal, 36L x 21D x 21H. No leg left, elevated right. Laminate full back. Horizon rain box drawers. CP pulls. Gang lock.  RWR422130-R1MP-0000K1W3S0  Worksu  /orksurface, Rectangular, 42L x 21D x 30H. 6in aluminum riser leg left, mending plates right o modesty panel. Knife edge, working side. Cable entry plug, center. | torage, pedestal, 36L x 21D x 21H. No leg left, elevated right. Laminate full back. Horizontal rain box drawers. CP pulls. Gang lock.  RWR422130-R1MP-0000K1W3S0  Worksurfa  Vorksurface, Rectangular, 42L x 21D x 30H. 6in aluminum riser leg left, mending plates right. o modesty panel. Knife edge, working side. Cable entry plug, center.  EAS57-D  Accessory  FRONT-TBD  POWDER-TBD  TRIM-TBD  POWDER-TBD | torage, pedestal, 36L x 21D x 21H. No leg left, elevated right. Laminate full back. Horizontal rain box drawers. CP pulls. Gang lock.  RWR422130-R1MP-0000K1W3S0  Worksurfa Vorksurface, Rectangular, 42L x 21D x 30H. 6in aluminum riser leg left, mending plates right. o modesty panel. Knife edge, working side. Cable entry plug, center.  Accessory  Accessory  FRONT-TBD PULL-TBD TOP-TBD TRIM-TBD POWDER-TBD - POWDER-TBD - TRIM-TBD POWDER-TBD - S120 |