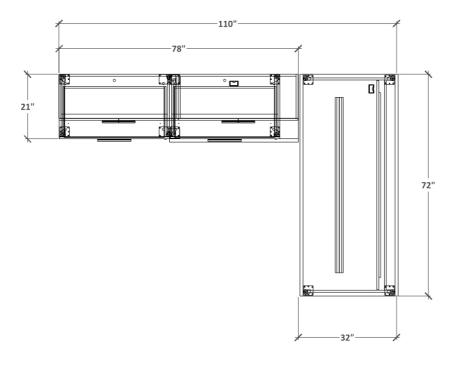

| Accessory, cushion, 36L x 21D. Gr.2 fabric. MUST BE SPECIFIED WITH UPHOLSTERY FABRIC.  CRATO7221-SE0000 Accessory, Top, 072L x 21D. Standard edge. No grommet.  CRDR723030-P2P2P2-K2W2 Desk, rectangular, 72L x 30D x 30H. 14in aluminum stretcher left. 14in aluminum stretcher light. 14in laminate floating modesty. Knife edge, working and visitor side. Cable entry pleft.  CRSH781515-15S-NLNLLW-LFLF-W0G0C2L0T0A0 Storage, butch, 78L x 15D x 15H. 15in bin height. Wall mount back. Laminate left door, |                                                                                                                                                                                                                                                                                                                                          | - \$510 \$345 \$345 \$2,550 \$1,605                                                                                                                                                                                                                                                                                                                                                                              | \$345<br>\$2,550                                                                                                                                                                                                                                                                                                                                                                                                                                               |
|------------------------------------------------------------------------------------------------------------------------------------------------------------------------------------------------------------------------------------------------------------------------------------------------------------------------------------------------------------------------------------------------------------------------------------------------------------------------------------------------------------------|------------------------------------------------------------------------------------------------------------------------------------------------------------------------------------------------------------------------------------------------------------------------------------------------------------------------------------------|------------------------------------------------------------------------------------------------------------------------------------------------------------------------------------------------------------------------------------------------------------------------------------------------------------------------------------------------------------------------------------------------------------------|----------------------------------------------------------------------------------------------------------------------------------------------------------------------------------------------------------------------------------------------------------------------------------------------------------------------------------------------------------------------------------------------------------------------------------------------------------------|
| CRDR723030-P2P2P2-K2W2  Desk Desk, rectangular, 72L x 30D x 30H. 14in aluminum stretcher left. 14in aluminum stretcher light. 14in laminate floating modesty. Knife edge, working and visitor side. Cable entry pleft.  CRSH781515-15S-NLNLLW-LFLF-W0G0C2L0T0A0  Storage                                                                                                                                                                                                                                         | BODY-TBD TOP-TBD TRIM-TBD POWDER-TBD  BODY-TBD FRONT-TBD                                                                                                                                                                                                                                                                                 | - \$2,550<br>                                                                                                                                                                                                                                                                                                                                                                                                    | \$2,550                                                                                                                                                                                                                                                                                                                                                                                                                                                        |
| Desk, rectangular, 72L x 30D x 30H. 14in aluminum stretcher left. 14in aluminum stretcher ight. 14in laminate floating modesty. Knife edge, working and visitor side. Cable entry pleft.  CRSH781515-15S-NLNLLW-LFLF-W0G0C2L0T0A0 Storage                                                                                                                                                                                                                                                                        | TOP-TBD TRIM-TBD POWDER-TBD  BODY-TBD FRONT-TBD                                                                                                                                                                                                                                                                                          | -<br>-<br>-                                                                                                                                                                                                                                                                                                                                                                                                      |                                                                                                                                                                                                                                                                                                                                                                                                                                                                |
|                                                                                                                                                                                                                                                                                                                                                                                                                                                                                                                  | FRONT-TBD                                                                                                                                                                                                                                                                                                                                | -<br>-<br>-<br>\$1,605                                                                                                                                                                                                                                                                                                                                                                                           | \$1,605                                                                                                                                                                                                                                                                                                                                                                                                                                                        |
| aminate right door. CP pulls. Non locking.                                                                                                                                                                                                                                                                                                                                                                                                                                                                       | PULL-TBD<br>-                                                                                                                                                                                                                                                                                                                            | -                                                                                                                                                                                                                                                                                                                                                                                                                |                                                                                                                                                                                                                                                                                                                                                                                                                                                                |
| torage, pedestal, 36L x 21D x 21H. Elevated left, shared right. Laminate full back. Horizo train file drawer(s). CP pulls. 2 drawers lock.                                                                                                                                                                                                                                                                                                                                                                       |                                                                                                                                                                                                                                                                                                                                          | - \$1,455<br>-<br>-                                                                                                                                                                                                                                                                                                                                                                                              | \$1,455                                                                                                                                                                                                                                                                                                                                                                                                                                                        |
| CRSP362121-N-NELF-BH-W0C2L2 Storage torage, pedestal, 36L $\times$ 21D $\times$ 21H. No leg left, elevated right. Laminate full back. Horizon train box drawers. CP pulls. Gang lock.                                                                                                                                                                                                                                                                                                                            |                                                                                                                                                                                                                                                                                                                                          | - \$1,250<br>-<br>-<br>-                                                                                                                                                                                                                                                                                                                                                                                         | \$1,250                                                                                                                                                                                                                                                                                                                                                                                                                                                        |
|                                                                                                                                                                                                                                                                                                                                                                                                                                                                                                                  | TOULATED                                                                                                                                                                                                                                                                                                                                 | - \$755<br>-<br>-                                                                                                                                                                                                                                                                                                                                                                                                | \$755                                                                                                                                                                                                                                                                                                                                                                                                                                                          |
|                                                                                                                                                                                                                                                                                                                                                                                                                                                                                                                  | ry -<br>-<br>-                                                                                                                                                                                                                                                                                                                           | - \$120<br>-                                                                                                                                                                                                                                                                                                                                                                                                     | \$120                                                                                                                                                                                                                                                                                                                                                                                                                                                          |
|                                                                                                                                                                                                                                                                                                                                                                                                                                                                                                                  | torage, pedestal, 36L x 21D x 21H. No leg left, elevated right. Laminate full back. Horizon rain box drawers. CP pulls. Gang lock.  RWR422130-R1MP-0000K1W3S0  Worksu  /orksurface, Rectangular, 42L x 21D x 30H. 6in aluminum riser leg left, mending plates right o modesty panel. Knife edge, working side. Cable entry plug, center. | torage, pedestal, 36L x 21D x 21H. No leg left, elevated right. Laminate full back. Horizontal rain box drawers. CP pulls. Gang lock.  RWR422130-R1MP-0000K1W3S0  Worksurfa  Vorksurface, Rectangular, 42L x 21D x 30H. 6in aluminum riser leg left, mending plates right. o modesty panel. Knife edge, working side. Cable entry plug, center.  EAS57-D  Accessory  FRONT-TBD  POWDER-TBD  TRIM-TBD  POWDER-TBD | torage, pedestal, 36L x 21D x 21H. No leg left, elevated right. Laminate full back. Horizontal rain box drawers. CP pulls. Gang lock.  RWR422130-R1MP-0000K1W3S0  Worksurfa Vorksurface, Rectangular, 42L x 21D x 30H. 6in aluminum riser leg left, mending plates right. o modesty panel. Knife edge, working side. Cable entry plug, center.  Accessory  Accessory  FRONT-TBD PULL-TBD TOP-TBD TRIM-TBD POWDER-TBD - POWDER-TBD - TRIM-TBD POWDER-TBD - S120 |