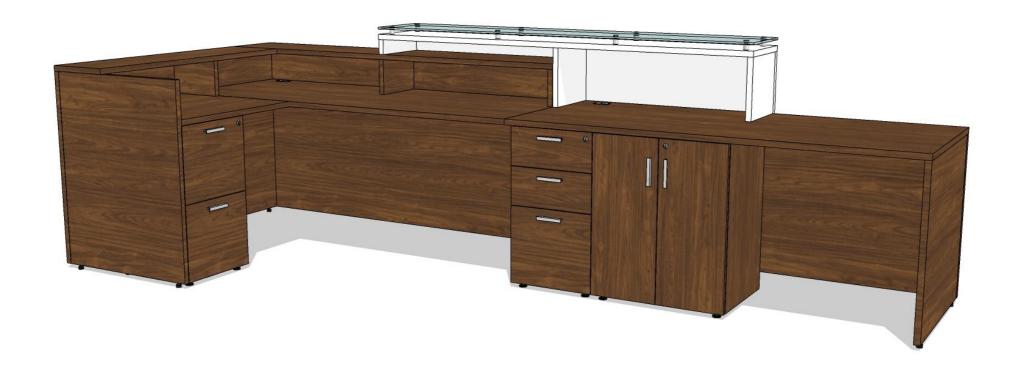

| QTY | PART NUMBER                                                                                                                                                                                                                                                                                | CATEGORY                    | FINISH OPTIONS                                                                        | LIST    | EXT LIST |
|-----|--------------------------------------------------------------------------------------------------------------------------------------------------------------------------------------------------------------------------------------------------------------------------------------------|-----------------------------|---------------------------------------------------------------------------------------|---------|----------|
| 1   | GEAS57-D Worksurface stiffener. 57in. Long.                                                                                                                                                                                                                                                | Accessory                   |                                                                                       | \$120   | \$120    |
| 1   | GRDR303030-H6HRH6-480000-SEW3ST0  Desk, rectangular, 30L x 30D x 30H. 8in above desk, horizontal grain full leg left. He grain recessed leg right. 8in above desk, horizontal grain modesty. 48in transaction Standard edge. Grommet centered. Standard cable management. Standard lamin   | on top.                     | BODY-TBD                                                                              | \$1,495 | \$1,495  |
| 1   | GRDR723030-HRHFHF-000000-SEW2ST0  Desk, rectangular, 72L x 30D x 30H. Horizontal grain recessed leg left. Horizontal gright. Horizontal grain full modesty. Standard edge. Grommet left. Standard cab management. Standard laminate top.                                                   | , ,                         | BODY-TBD - TOP-TBD                                                                    | \$1,495 | \$1,495  |
| 1   | GRDR783030-H6HRH6-780000-SEW2ST0  Desk, rectangular, 78L x 30D x 30H. 8in above desk, horizontal grain full leg left. He grain recessed leg right. 8in above desk, horizontal grain modesty. 78in transaction Standard edge. Grommet left. Standard cable management. Standard laminate to | on top.                     | BODY-TBD - TOP-TBD                                                                    | \$2,100 | \$2,100  |
| 1   | GRRC781342-H1H3LE-0000SS-TG  Reception Cap, 78L. x 13D. x 42 H. 3 in. Support left. 11 in. Support right. Laminatapron. Straight reception top. Standard transaction top. Tempered glass top (3-4 time).                                                                                   |                             | BODY-TBD - TOP-TBD                                                                    | \$2,910 | \$2,910  |
| 1   | PSP22418DF-1122  Double door pedestal, 24 in. wide. 18 in. deep. Doors, Full. Standard pull. Locking laminate body. Standard laminate. fronts. 29 in. high.                                                                                                                                | Pedestal<br>g. Standard     | BODY-TBD       -         FRONT-TBD       -         PULL-TBD       -         -       - | \$975   | \$975    |
| 1   | PSP41618FH-1122  File drawer pedestal, 16 in. wide. 18 in. deep. File drawers. Standard pull. Lock. laminate body. Standard laminate. fronts. 29 in. high.                                                                                                                                 | <b>Pedestal</b><br>Standard | BODY-TBD - FRONT-TBD - PULL-TBD                                                       | \$915   | \$915    |
| 1   | PSP51618CH-1122  Box/Box/File Pedestal, 16 in. wide. 18 in. deep. File, box combo. Standard pull. Lo Standard laminate body. Standard laminate. fronts. 29 in. high.                                                                                                                       | <b>Pedestal</b><br>ck.      | BODY-TBD - FRONT-TBD - PULL-TBD                                                       | \$1,000 | \$1,000  |