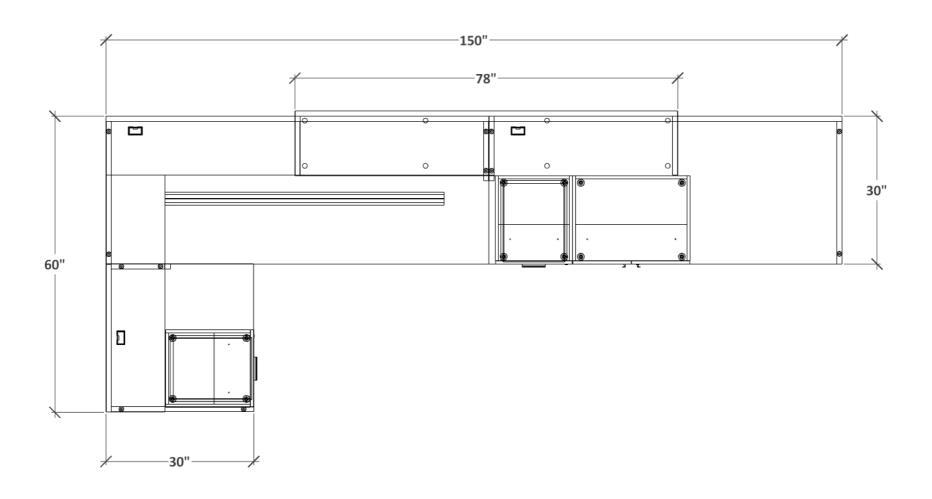

| QTY | PART NUMBER                                                                                                                                                                                                                                                                                | CATEGORY                    | FINISH OPTIONS                                                                        | LIST    | EXT LIST |
|-----|--------------------------------------------------------------------------------------------------------------------------------------------------------------------------------------------------------------------------------------------------------------------------------------------|-----------------------------|---------------------------------------------------------------------------------------|---------|----------|
| 1   | GEAS57-D Worksurface stiffener. 57in. Long.                                                                                                                                                                                                                                                | Accessory                   |                                                                                       | \$120   | \$120    |
| 1   | GRDR303030-H6HRH6-480000-SEW3ST0  Desk, rectangular, 30L x 30D x 30H. 8in above desk, horizontal grain full leg left. He grain recessed leg right. 8in above desk, horizontal grain modesty. 48in transaction Standard edge. Grommet centered. Standard cable management. Standard lamin   | on top.                     | BODY-TBD                                                                              | \$1,495 | \$1,495  |
| 1   | GRDR723030-HRHFHF-000000-SEW2ST0  Desk, rectangular, 72L x 30D x 30H. Horizontal grain recessed leg left. Horizontal gright. Horizontal grain full modesty. Standard edge. Grommet left. Standard cab management. Standard laminate top.                                                   | , ,                         | BODY-TBD - TOP-TBD                                                                    | \$1,495 | \$1,495  |
| 1   | GRDR783030-H6HRH6-780000-SEW2ST0  Desk, rectangular, 78L x 30D x 30H. 8in above desk, horizontal grain full leg left. He grain recessed leg right. 8in above desk, horizontal grain modesty. 78in transaction Standard edge. Grommet left. Standard cable management. Standard laminate to | on top.                     | BODY-TBD - TOP-TBD                                                                    | \$2,100 | \$2,100  |
| 1   | GRRC781342-H1H3LE-0000SS-TG  Reception Cap, 78L. x 13D. x 42 H. 3 in. Support left. 11 in. Support right. Laminatapron. Straight reception top. Standard transaction top. Tempered glass top (3-4 time).                                                                                   |                             | BODY-TBD - TOP-TBD                                                                    | \$2,910 | \$2,910  |
| 1   | PSP22418DF-1122  Double door pedestal, 24 in. wide. 18 in. deep. Doors, Full. Standard pull. Locking laminate body. Standard laminate. fronts. 29 in. high.                                                                                                                                | Pedestal<br>g. Standard     | BODY-TBD       -         FRONT-TBD       -         PULL-TBD       -         -       - | \$975   | \$975    |
| 1   | PSP41618FH-1122  File drawer pedestal, 16 in. wide. 18 in. deep. File drawers. Standard pull. Lock. laminate body. Standard laminate. fronts. 29 in. high.                                                                                                                                 | <b>Pedestal</b><br>Standard | BODY-TBD - FRONT-TBD - PULL-TBD                                                       | \$915   | \$915    |
| 1   | PSP51618CH-1122  Box/Box/File Pedestal, 16 in. wide. 18 in. deep. File, box combo. Standard pull. Lo Standard laminate body. Standard laminate. fronts. 29 in. high.                                                                                                                       | <b>Pedestal</b><br>ck.      | BODY-TBD - FRONT-TBD - PULL-TBD                                                       | \$1,000 | \$1,000  |