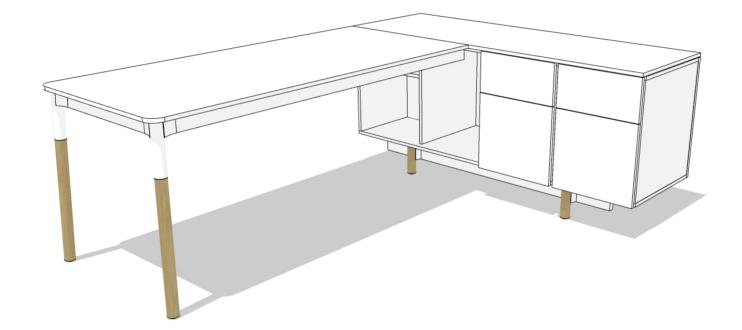

## 26-Jan-24

| QTY | PART NUMBER C                                                                                                                                                                                                                                                | CATEGORY   | FINISH OPTIONS         |                           | LIST    | EXT LIST |
|-----|--------------------------------------------------------------------------------------------------------------------------------------------------------------------------------------------------------------------------------------------------------------|------------|------------------------|---------------------------|---------|----------|
| 1   |                                                                                                                                                                                                                                                              | Storage    | BODY-TBD<br>TOP-TBD    | POWDER-TBD<br>ANODIZE-TBD | \$5,360 | \$5,360  |
|     | Storage credenza, 65 in. wide. 21 in. deep. 29 in. high plus base. Elevated wood leg<br>left. Run off desk 30w. Shelf, grommet. Open. Box/file, horizontal. Box/file, horizon<br>Standard laminate top and Standard laminate fronts. Standard laminate body. |            | FRONT-TBD<br>STAIN-TBD | -                         |         |          |
| 1   | WOWS663029-L-RR16WN0000-SE00A0L2 W                                                                                                                                                                                                                           | Vork       | TOP-TBD                | -                         | \$2,770 | \$2,770  |
|     | Worksurface, 66 in. long. 30 in. deep. 29 in. high. Left. Rectangular runoff top. 5/8i                                                                                                                                                                       | in. thick. | STAIN-TBD              | -                         |         |          |
|     | Wood legs left. No Legs right. No modesty panel. Standard edge. No power access. Aluminum                                                                                                                                                                    | Aluminum   | POWDER-TBD             | -                         |         |          |
|     | frame. Standard laminate.                                                                                                                                                                                                                                    |            | -                      | -                         |         |          |
| -   |                                                                                                                                                                                                                                                              |            |                        |                           |         |          |