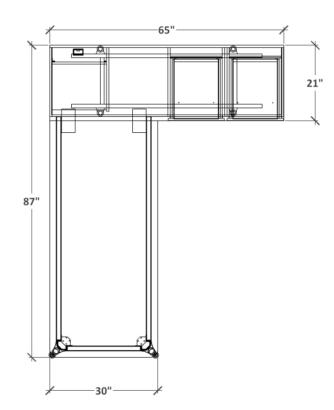

## 26-Jan-24

| QTY | PART NUMBER C                                                                                                                                                                                                                                                | CATEGORY   | FINISH OPTIONS         |                           | LIST    | EXT LIST |
|-----|--------------------------------------------------------------------------------------------------------------------------------------------------------------------------------------------------------------------------------------------------------------|------------|------------------------|---------------------------|---------|----------|
| 1   |                                                                                                                                                                                                                                                              | Storage    | BODY-TBD<br>TOP-TBD    | POWDER-TBD<br>ANODIZE-TBD | \$5,360 | \$5,360  |
|     | Storage credenza, 65 in. wide. 21 in. deep. 29 in. high plus base. Elevated wood leg<br>left. Run off desk 30w. Shelf, grommet. Open. Box/file, horizontal. Box/file, horizon<br>Standard laminate top and Standard laminate fronts. Standard laminate body. |            | FRONT-TBD<br>STAIN-TBD | -                         |         |          |
| 1   | WOWS663029-L-RR16WN0000-SE00A0L2 W                                                                                                                                                                                                                           | Vork       | TOP-TBD                | -                         | \$2,770 | \$2,770  |
|     | Worksurface, 66 in. long. 30 in. deep. 29 in. high. Left. Rectangular runoff top. 5/8i                                                                                                                                                                       | in. thick. | STAIN-TBD              | -                         |         |          |
|     | Wood legs left. No Legs right. No modesty panel. Standard edge. No power access. Aluminum                                                                                                                                                                    | Aluminum   | POWDER-TBD             | -                         |         |          |
|     | frame. Standard laminate.                                                                                                                                                                                                                                    |            | -                      | -                         |         |          |
| -   |                                                                                                                                                                                                                                                              |            |                        |                           |         |          |