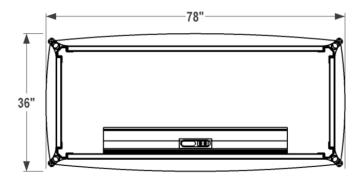

26-Jan-24

26-Jan-24

| QTY | PART NUMBER                                                                                                                                                                                                                                         | CATEGORY       | FINISH OPTIONS |             | LIST       | EXT LIST |
|-----|-----------------------------------------------------------------------------------------------------------------------------------------------------------------------------------------------------------------------------------------------------|----------------|----------------|-------------|------------|----------|
| 1   | WOSC812129E-N0079-SCLNLNLNSC-0000F6-L2L2L2                                                                                                                                                                                                          | Storage        | BODY-TBD       | ANODIZE-TBD | \$5,385    | \$5,385  |
|     | Storage credenza, 81 in. wide. 21 in. deep. 29 in. high plus base. Elevated wood le                                                                                                                                                                 | g base. Door   | TOP-TBD        | -           |            |          |
|     | tracks, 1st to 3rd and 4th to 6th uprights. Shelf, cantilever. Low shelf. Low shelf. I                                                                                                                                                              | Low shelf.     | STAIN-TBD      | -           |            |          |
|     | Shelf, cantilever. None. Frosted doors, $2 \times 2$ bays. Standard laminate top and Stanfronts. Standard laminate body.                                                                                                                            | dard laminate  | POWDER-TBD     | -           |            |          |
| 1   | WOWS783629-N-AD16WWF1C0-SET3A2L2                                                                                                                                                                                                                    | Work           | TOP-TBD        | -           | \$6,090    | \$6,090  |
|     | Worksurface, 78 in. long. 36 in. deep. 29 in. high. Double arc top. 5/8in. thick. Wood Legs right. 10.5 in. felt modesty with trough, centered. Standard edge. Prem grommet with 2 USB jacks, centered. Aluminum frame. Grade 2 fabric. Standard la | ood legs left. | FELT-TBD       | -           |            |          |
|     |                                                                                                                                                                                                                                                     | 0              | STAIN-TBD      | -           |            |          |
|     |                                                                                                                                                                                                                                                     | laminate.      | POWDER-TBD     | -           |            |          |
|     |                                                                                                                                                                                                                                                     |                |                |             | List Price | \$11,475 |