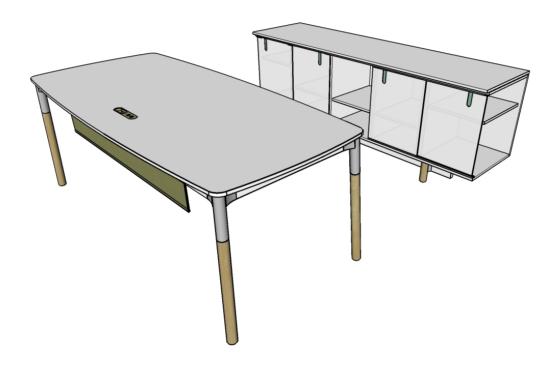

26-Jan-24

26-Jan-24

| QTY | PART NUMBER                                                                                                                                                                                                                                         | CATEGORY       | FINISH OPTIONS |             | LIST       | EXT LIST |
|-----|-----------------------------------------------------------------------------------------------------------------------------------------------------------------------------------------------------------------------------------------------------|----------------|----------------|-------------|------------|----------|
| 1   | WOSC812129E-N0079-SCLNLNLNSC-0000F6-L2L2L2                                                                                                                                                                                                          | Storage        | BODY-TBD       | ANODIZE-TBD | \$5,385    | \$5,385  |
|     | Storage credenza, 81 in. wide. 21 in. deep. 29 in. high plus base. Elevated wood le                                                                                                                                                                 | g base. Door   | TOP-TBD        | -           |            |          |
|     | tracks, 1st to 3rd and 4th to 6th uprights. Shelf, cantilever. Low shelf. Low shelf. I                                                                                                                                                              | Low shelf.     | STAIN-TBD      | -           |            |          |
|     | Shelf, cantilever. None. Frosted doors, $2 \times 2$ bays. Standard laminate top and Stanfronts. Standard laminate body.                                                                                                                            | dard laminate  | POWDER-TBD     | -           |            |          |
| 1   | WOWS783629-N-AD16WWF1C0-SET3A2L2                                                                                                                                                                                                                    | Work           | TOP-TBD        | -           | \$6,090    | \$6,090  |
|     | Worksurface, 78 in. long. 36 in. deep. 29 in. high. Double arc top. 5/8in. thick. Wood Legs right. 10.5 in. felt modesty with trough, centered. Standard edge. Prem grommet with 2 USB jacks, centered. Aluminum frame. Grade 2 fabric. Standard la | ood legs left. | FELT-TBD       | -           |            |          |
|     |                                                                                                                                                                                                                                                     | 0              | STAIN-TBD      | -           |            |          |
|     |                                                                                                                                                                                                                                                     | laminate.      | POWDER-TBD     | -           |            |          |
|     |                                                                                                                                                                                                                                                     |                |                |             | List Price | \$11,475 |