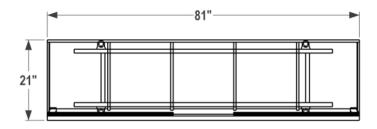

26-Jan-24

26-Jan-24

| QTY | PART NUMBER                                                                                                                                                                                                                                         | CATEGORY       | FINISH OPTIONS |             | LIST       | EXT LIST |
|-----|-----------------------------------------------------------------------------------------------------------------------------------------------------------------------------------------------------------------------------------------------------|----------------|----------------|-------------|------------|----------|
| 1   | WOSC812129E-N0079-SCLNLNLNSC-0000F6-L2L2L2                                                                                                                                                                                                          | Storage        | BODY-TBD       | ANODIZE-TBD | \$5,385    | \$5,385  |
|     | Storage credenza, 81 in. wide. 21 in. deep. 29 in. high plus base. Elevated wood le                                                                                                                                                                 | g base. Door   | TOP-TBD        | -           |            |          |
|     | tracks, 1st to 3rd and 4th to 6th uprights. Shelf, cantilever. Low shelf. Low shelf. I                                                                                                                                                              | Low shelf.     | STAIN-TBD      | -           |            |          |
|     | Shelf, cantilever. None. Frosted doors, $2 \times 2$ bays. Standard laminate top and Stanfronts. Standard laminate body.                                                                                                                            | dard laminate  | POWDER-TBD     | -           |            |          |
| 1   | WOWS783629-N-AD16WWF1C0-SET3A2L2                                                                                                                                                                                                                    | Work           | TOP-TBD        | -           | \$6,090    | \$6,090  |
|     | Worksurface, 78 in. long. 36 in. deep. 29 in. high. Double arc top. 5/8in. thick. Wood Legs right. 10.5 in. felt modesty with trough, centered. Standard edge. Prem grommet with 2 USB jacks, centered. Aluminum frame. Grade 2 fabric. Standard la | ood legs left. | FELT-TBD       | -           |            |          |
|     |                                                                                                                                                                                                                                                     | 0              | STAIN-TBD      | -           |            |          |
|     |                                                                                                                                                                                                                                                     | laminate.      | POWDER-TBD     | -           |            |          |
|     |                                                                                                                                                                                                                                                     |                |                |             | List Price | \$11,475 |