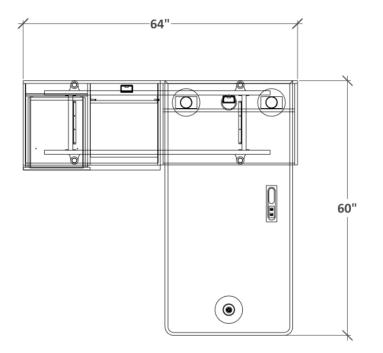

## 26-Jan-24

| QTY | PART NUMBER C/                                                                                                                                                                                                                | ATEGORY      | FINISH OPTIONS |   | LIST       | EXT LIST |
|-----|-------------------------------------------------------------------------------------------------------------------------------------------------------------------------------------------------------------------------------|--------------|----------------|---|------------|----------|
| 1   | WOPF05316E-S-11M1 PI                                                                                                                                                                                                          | latform      | POWDER-TBD     | - | \$2,035    | \$2,035  |
|     | Platform frame, 53 in. long. 16 in. deep. Elevated wood legs. Metal frame.                                                                                                                                                    |              | -              | - |            |          |
|     |                                                                                                                                                                                                                               |              | -              | - |            |          |
|     |                                                                                                                                                                                                                               |              | -              | - |            |          |
| 1   | WOSC3221260-N0000-CVSP000000-000000-L2L2L2 St                                                                                                                                                                                 | torage       | BODY-TBD       | - | \$2,005    | \$2,005  |
|     | Storage credenza, 32 in. wide. 21 in. deep. 26 in. high plus base. Base ordered separately.<br>Box/file, vertical grain. Shelf, grommet. None. Standard laminate top and Standard laminate<br>fronts. Standard laminate body. | ately.       | TOP-TBD        | - |            |          |
|     |                                                                                                                                                                                                                               | aminate      | FRONT-TBD      | - |            |          |
|     |                                                                                                                                                                                                                               |              | ANODIZE-TBD    | - |            |          |
| 1   | WOWH6030-RI-REER00-00-K4T30L2L2 W                                                                                                                                                                                             | /ork Surface | BODY-TBD       | - | \$6,395    | \$6,395  |
|     | Height Adjustable Table, 60 in. long. 30 in. deep. Right. Inset position. Rectangular top.<br>Elevated base. White legs, wood extension. No modesty panel. Knife Edge. Premium 3H<br>grommet with 2 USB jacks, centered.      | op.          | TOP-TBD        | - |            |          |
|     |                                                                                                                                                                                                                               | n 3H         | TRIM-TBD       | - |            |          |
|     |                                                                                                                                                                                                                               |              | POWDER-TBD     | - |            |          |
|     |                                                                                                                                                                                                                               |              |                |   | List Price | \$10,435 |