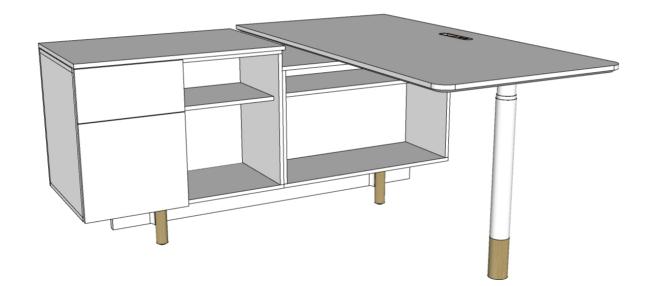

## 26-Jan-24

| QTY | PART NUMBER C/                                                                                                                                                                                                                | ATEGORY      | FINISH OPTIONS |   | LIST       | EXT LIST |
|-----|-------------------------------------------------------------------------------------------------------------------------------------------------------------------------------------------------------------------------------|--------------|----------------|---|------------|----------|
| 1   | WOPF05316E-S-11M1 PI                                                                                                                                                                                                          | latform      | POWDER-TBD     | - | \$2,035    | \$2,035  |
|     | Platform frame, 53 in. long. 16 in. deep. Elevated wood legs. Metal frame.                                                                                                                                                    |              | -              | - |            |          |
|     |                                                                                                                                                                                                                               |              | -              | - |            |          |
|     |                                                                                                                                                                                                                               |              | -              | - |            |          |
| 1   | WOSC3221260-N0000-CVSP000000-000000-L2L2L2 St                                                                                                                                                                                 | torage       | BODY-TBD       | - | \$2,005    | \$2,005  |
|     | Storage credenza, 32 in. wide. 21 in. deep. 26 in. high plus base. Base ordered separately.<br>Box/file, vertical grain. Shelf, grommet. None. Standard laminate top and Standard laminate<br>fronts. Standard laminate body. | ately.       | TOP-TBD        | - |            |          |
|     |                                                                                                                                                                                                                               | aminate      | FRONT-TBD      | - |            |          |
|     |                                                                                                                                                                                                                               |              | ANODIZE-TBD    | - |            |          |
| 1   | WOWH6030-RI-REER00-00-K4T30L2L2 W                                                                                                                                                                                             | /ork Surface | BODY-TBD       | - | \$6,395    | \$6,395  |
|     | Height Adjustable Table, 60 in. long. 30 in. deep. Right. Inset position. Rectangular top.<br>Elevated base. White legs, wood extension. No modesty panel. Knife Edge. Premium 3H<br>grommet with 2 USB jacks, centered.      | op.          | TOP-TBD        | - |            |          |
|     |                                                                                                                                                                                                                               | n 3H         | TRIM-TBD       | - |            |          |
|     |                                                                                                                                                                                                                               |              | POWDER-TBD     | - |            |          |
|     |                                                                                                                                                                                                                               |              |                |   | List Price | \$10,435 |