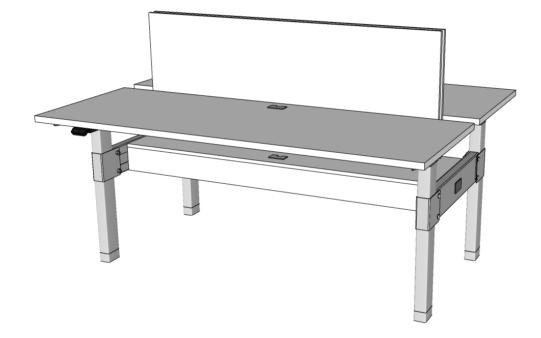

## 26-Jan-24

| QTY | PART NUMBER                                                                                                                                                                | CATEGORY   | FINISH OPTIONS |   | LIST       | EXT LIST |
|-----|----------------------------------------------------------------------------------------------------------------------------------------------------------------------------|------------|----------------|---|------------|----------|
| 2   | MPAD4-2                                                                                                                                                                    | Accessory  | -              | - | \$280      | \$560    |
|     | MultiStations-Plus, Accessory Data Clip, 4 port data clip. 2 data.                                                                                                         |            | -              | - |            |          |
|     |                                                                                                                                                                            |            | -              | - |            |          |
|     | MPJI072S                                                                                                                                                                   | Jumper     | -              |   | \$340      | \$340    |
| T   | MultiStations-Plus, Power Infeed, 72 in. Standard Feed.                                                                                                                    | Jumper     | -              | - | \$34U      | Ş340     |
|     | Multistations-rius, rower inteeu, 72 m. standard reeu.                                                                                                                     |            | -              | - |            |          |
|     |                                                                                                                                                                            |            | -              | - |            |          |
| 1   | MPOA041                                                                                                                                                                    | Outlet     | -              | - | \$45       | \$45     |
|     | MultiStations-Plus, Duplex Power Outlet, 4 in. long, black. Duplex 1.                                                                                                      |            | -              | - |            |          |
|     |                                                                                                                                                                            |            | -              | - |            |          |
|     |                                                                                                                                                                            |            | -              | - |            |          |
| 1   | MPOA042                                                                                                                                                                    | Outlet     | -              | - | \$45       | \$45     |
|     | MultiStations-Plus, Duplex Power Outlet, 4 in. long, black. Duplex 2.                                                                                                      |            | -              | - |            |          |
|     |                                                                                                                                                                            |            | -              | - |            |          |
|     |                                                                                                                                                                            |            | -              | - |            |          |
| 2   | MPOA044                                                                                                                                                                    | Outlet     | -              | - | \$45       | \$90     |
|     | MultiStations-Plus, Duplex Power Outlet, 4 in. long, black. Duplex 4 (isolated grour                                                                                       | nd).       | -              | - |            |          |
|     |                                                                                                                                                                            |            | -              | - |            |          |
| 1   | PWHB6651-2GD1-SEW3L2G0S                                                                                                                                                    | Height Adj | BODY-TBD       | - | \$7,020    | \$7,020  |
| -   | Upside, Height Adjustable Benching, 66L x 51in back-to-back. 2 stage legs (28.25 to 4 inches), glide. Hardwired power, 8 wire 4 circuit. Standard edge working sides. Cent |            | TOP-TBD        | - |            |          |
|     |                                                                                                                                                                            |            | POWDER-TBD     | - |            |          |
|     | grommet. 14H surface mounted divides. Silver legs.                                                                                                                         |            | -              | - |            |          |
|     |                                                                                                                                                                            |            |                |   | List Price | \$8,100  |