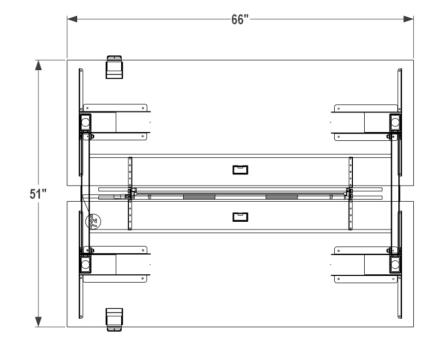

## 26-Jan-24

| QTY | PART NUMBER                                                                                                                                                                | CATEGORY   | FINISH OPTIONS |   | LIST       | EXT LIST |
|-----|----------------------------------------------------------------------------------------------------------------------------------------------------------------------------|------------|----------------|---|------------|----------|
| 2   | MPAD4-2                                                                                                                                                                    | Accessory  | -              | - | \$280      | \$560    |
|     | MultiStations-Plus, Accessory Data Clip, 4 port data clip. 2 data.                                                                                                         |            | -              | - |            |          |
|     |                                                                                                                                                                            |            | -              | - |            |          |
|     | MPJI072S                                                                                                                                                                   | Jumper     | -              |   | \$340      | \$340    |
| T   | MultiStations-Plus, Power Infeed, 72 in. Standard Feed.                                                                                                                    | Jumper     | -              | - | \$34U      | Ş340     |
|     | Multistations-rius, rower inteeu, 72 m. standard reeu.                                                                                                                     |            | -              | - |            |          |
|     |                                                                                                                                                                            |            | -              | - |            |          |
| 1   | MPOA041                                                                                                                                                                    | Outlet     | -              | - | \$45       | \$45     |
|     | MultiStations-Plus, Duplex Power Outlet, 4 in. long, black. Duplex 1.                                                                                                      |            | -              | - |            |          |
|     |                                                                                                                                                                            |            | -              | - |            |          |
|     |                                                                                                                                                                            |            | -              | - |            |          |
| 1   | MPOA042                                                                                                                                                                    | Outlet     | -              | - | \$45       | \$45     |
|     | MultiStations-Plus, Duplex Power Outlet, 4 in. long, black. Duplex 2.                                                                                                      |            | -              | - |            |          |
|     |                                                                                                                                                                            |            | -              | - |            |          |
|     |                                                                                                                                                                            |            | -              | - |            |          |
| 2   | MPOA044                                                                                                                                                                    | Outlet     | -              | - | \$45       | \$90     |
|     | MultiStations-Plus, Duplex Power Outlet, 4 in. long, black. Duplex 4 (isolated grour                                                                                       | nd).       | -              | - |            |          |
|     |                                                                                                                                                                            |            | -              | - |            |          |
| 1   | PWHB6651-2GD1-SEW3L2G0S                                                                                                                                                    | Height Adj | BODY-TBD       | - | \$7,020    | \$7,020  |
| -   | Upside, Height Adjustable Benching, 66L x 51in back-to-back. 2 stage legs (28.25 to 4 inches), glide. Hardwired power, 8 wire 4 circuit. Standard edge working sides. Cent |            | TOP-TBD        | - |            |          |
|     |                                                                                                                                                                            |            | POWDER-TBD     | - |            |          |
|     | grommet. 14H surface mounted divides. Silver legs.                                                                                                                         |            | -              | - |            |          |
|     |                                                                                                                                                                            |            |                |   | List Price | \$8,100  |