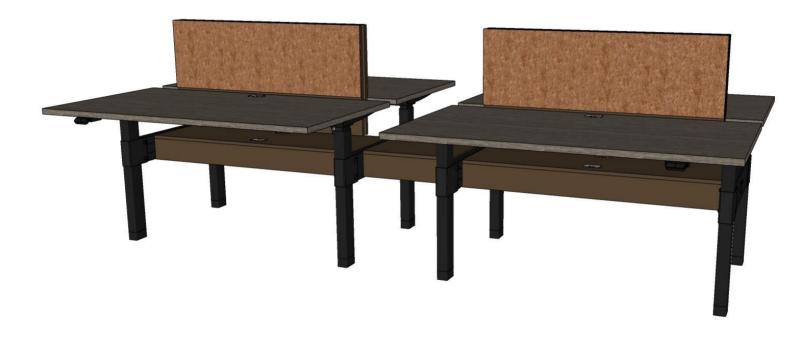

| QTY | PART NUMBER                                                                                                                                         | CATEGORY     | FINISH OPTIONS               |        | LIST    | EXT LIST |
|-----|-----------------------------------------------------------------------------------------------------------------------------------------------------|--------------|------------------------------|--------|---------|----------|
| 4   | MPAD4-2                                                                                                                                             | Accessory    | -                            | -      | \$280   | \$1,120  |
|     | MultiStations-Plus, Accessory Data Clip, 4 port data clip. 2 data.                                                                                  |              | -                            | -      |         |          |
|     |                                                                                                                                                     |              | -                            | -      |         |          |
| 1   | MPJA36S                                                                                                                                             | Jumper       | -                            | -      | \$180   | \$180    |
|     | MultiStations-Plus, Power Jumper, Straight, 36-1/4 in. Straight.                                                                                    |              | -                            | -<br>- |         |          |
|     |                                                                                                                                                     |              | -                            | -      |         |          |
| 1   |                                                                                                                                                     | Jumper       | -                            | -      | \$340   | \$340    |
|     | MultiStations-Plus, Power Infeed, 72 in. Standard Feed.                                                                                             |              | -                            | -      |         |          |
|     |                                                                                                                                                     |              | -                            | -      |         |          |
| 2   | MPOA041                                                                                                                                             | Outlet       | -                            | -      | \$45    | \$90     |
|     | MultiStations-Plus, Duplex Power Outlet, 4 in. long, black. Duplex 1.                                                                               |              | -                            | -      |         |          |
|     |                                                                                                                                                     |              | -                            | -      |         |          |
| 2   | MPOA042                                                                                                                                             | Outlet       | -                            | -      | \$45    | \$90     |
|     | MultiStations-Plus, Duplex Power Outlet, 4 in. long, black. Duplex 2.                                                                               |              | -                            | -      |         |          |
|     |                                                                                                                                                     |              | -                            | -      |         |          |
| 4   | MPOA044                                                                                                                                             | Outlet       | -                            | -      | \$45    | \$180    |
|     | MultiStations-Plus, Duplex Power Outlet, 4 in. long, black. Duplex 4 (isolated ground                                                               | d).          | -                            | -      |         |          |
|     |                                                                                                                                                     |              | -                            | -      |         |          |
| 2   | PWHB5463-2GD1-SEW3T2G0B                                                                                                                             | Height Adj   | BODY-TBD                     | -      | \$6,940 | \$13,880 |
|     | Upside, Height Adjustable Benching, 54L x 63in back-to-back. 2 stage legs (28.25 to                                                                 |              | TOP-TBD                      | -      |         |          |
|     | inches), glide. Hardwired power, 8 wire 4 circuit. Standard edge working sides. Cer grommet. 14H tackable felt surface mounted divides. Black legs. | nter surface | TACKABLE FELT-TBD POWDER-TBD | -<br>- |         |          |
| 1   | PWHS181505-LGLG-LB-W0                                                                                                                               | Height Adj   | BODY-TBD                     | -      | \$330   | \$330    |
|     | Upside Height Adjustable, Spacer, 18L x 15D x 05H. Laminate full upright with grom                                                                  | met left.    | -                            | -      |         |          |
|     | Laminate full upright with grommet right. Laminate valance front and back.                                                                          |              | -                            | -      |         |          |