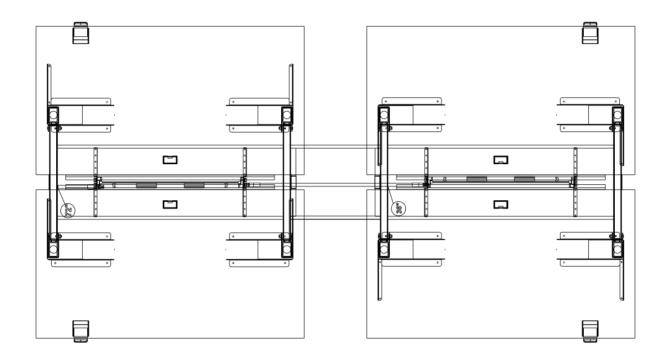

| QTY | PART NUMBER                                                                                                                                         | CATEGORY     | FINISH OPTIONS               |        | LIST    | EXT LIST |
|-----|-----------------------------------------------------------------------------------------------------------------------------------------------------|--------------|------------------------------|--------|---------|----------|
| 4   | MPAD4-2                                                                                                                                             | Accessory    | -                            | -      | \$280   | \$1,120  |
|     | MultiStations-Plus, Accessory Data Clip, 4 port data clip. 2 data.                                                                                  |              | -                            | -      |         |          |
|     |                                                                                                                                                     |              | -                            | -      |         |          |
| 1   | MPJA36S                                                                                                                                             | Jumper       | -                            | -      | \$180   | \$180    |
|     | MultiStations-Plus, Power Jumper, Straight, 36-1/4 in. Straight.                                                                                    |              | -                            | -<br>- |         |          |
|     |                                                                                                                                                     |              | -                            | -      |         |          |
| 1   |                                                                                                                                                     | Jumper       | -                            | -      | \$340   | \$340    |
|     | MultiStations-Plus, Power Infeed, 72 in. Standard Feed.                                                                                             |              | -                            | -      |         |          |
|     |                                                                                                                                                     |              | -                            | -      |         |          |
| 2   | MPOA041                                                                                                                                             | Outlet       | -                            | -      | \$45    | \$90     |
|     | MultiStations-Plus, Duplex Power Outlet, 4 in. long, black. Duplex 1.                                                                               |              | -                            | -      |         |          |
|     |                                                                                                                                                     |              | -                            | -      |         |          |
| 2   | MPOA042                                                                                                                                             | Outlet       | -                            | -      | \$45    | \$90     |
|     | MultiStations-Plus, Duplex Power Outlet, 4 in. long, black. Duplex 2.                                                                               |              | -                            | -      |         |          |
|     |                                                                                                                                                     |              | -                            | -      |         |          |
| 4   | MPOA044                                                                                                                                             | Outlet       | -                            | -      | \$45    | \$180    |
|     | MultiStations-Plus, Duplex Power Outlet, 4 in. long, black. Duplex 4 (isolated ground                                                               | d).          | -                            | -      |         |          |
|     |                                                                                                                                                     |              | -                            | -      |         |          |
| 2   | PWHB5463-2GD1-SEW3T2G0B                                                                                                                             | Height Adj   | BODY-TBD                     | -      | \$6,940 | \$13,880 |
|     | Upside, Height Adjustable Benching, 54L x 63in back-to-back. 2 stage legs (28.25 to                                                                 |              | TOP-TBD                      | -      |         |          |
|     | inches), glide. Hardwired power, 8 wire 4 circuit. Standard edge working sides. Cer grommet. 14H tackable felt surface mounted divides. Black legs. | nter surface | TACKABLE FELT-TBD POWDER-TBD | -<br>- |         |          |
| 1   | PWHS181505-LGLG-LB-W0                                                                                                                               | Height Adj   | BODY-TBD                     | -      | \$330   | \$330    |
|     | Upside Height Adjustable, Spacer, 18L x 15D x 05H. Laminate full upright with grom                                                                  | met left.    | -                            | -      |         |          |
|     | Laminate full upright with grommet right. Laminate valance front and back.                                                                          |              | -                            | -      |         |          |