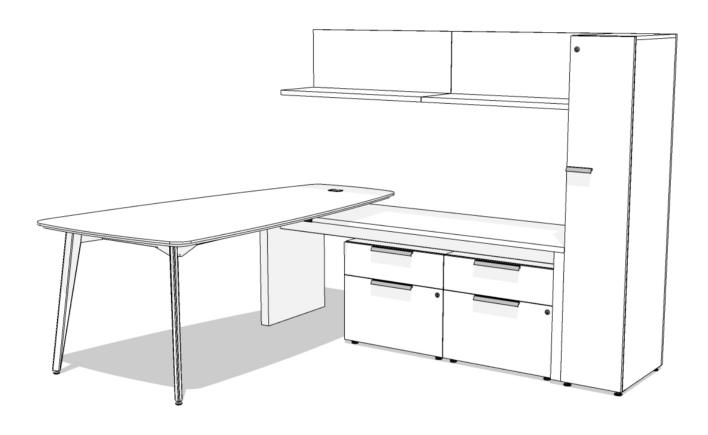

26-Jan-24

26-Jan-24

| QTY | PART NUMBER                                                                                                                                                                                                                             | CATEGORY    | FINISH OPTIONS |   | LIST       | EXT LIST |
|-----|-----------------------------------------------------------------------------------------------------------------------------------------------------------------------------------------------------------------------------------------|-------------|----------------|---|------------|----------|
| 2   | PSB13614L2-W02                                                                                                                                                                                                                          | Wallboard   | BODY-TBD       | - | \$430      | \$860    |
|     | Wall board, bottom shelf, 36 in. long. 14 in. high. Laminate tile. 12" deep shelf. Standard                                                                                                                                             |             | -              | - |            |          |
|     | laminate.                                                                                                                                                                                                                               |             | -              | - |            |          |
| 1   | WSPB722126-WFWF000000-SEW200W                                                                                                                                                                                                           | Power       | BODY-TBD       |   | \$1,735    | \$1.735  |
| 1   |                                                                                                                                                                                                                                         |             | TOP-TBD        | - | Ψ±,//33    | Ψ1,733   |
|     | Power Beam, $72L \times 21D \times 26H$ . Laminate full depth 2in thick end leg left, Laminate full depth 2in thick end leg right. No modesty, double sided. No power. Finished top. Standard edge. Cable entry plug, left, top. White. |             | -              | - |            |          |
|     |                                                                                                                                                                                                                                         |             | -              | - |            |          |
| 2   | WSSP241921-N-BSLFS-CH-W0X2L1                                                                                                                                                                                                            | Storage     | BODY-TBD       | - | \$1,015    | \$2,030  |
|     | Storage, Pedestal, 24L x 19D x 21H. Standard base. Laminate full back. Standard top. Horizontal                                                                                                                                         |             | FRONT-TBD      | - |            |          |
|     | grain file, box combo. 224mm workshelf pull/position, gr.2. 2 drawers lock.                                                                                                                                                             | •           | PULL-TBD       | - |            |          |
|     |                                                                                                                                                                                                                                         |             | -              | - |            |          |
| 1   | WSSW122164-L-BSLF-W100-W0G0X2L5                                                                                                                                                                                                         | Storage     | BODY-TBD       | - | \$1,050    | \$1,050  |
|     | Storage, Wardrobe, 12L x 21D x 64H. Left pull. Base with levelers. Laminate full                                                                                                                                                        | ack. Full   | FRONT-TBD      | - |            |          |
|     | height laminate door. No grommet. No fabric. 224mm workshelf pull/position, gr                                                                                                                                                          | .2. Upper   | PULL-TBD       | - |            |          |
|     | door lock, top.                                                                                                                                                                                                                         |             | -              | - |            |          |
| 1   | WSWS723930-L-AWNW0000-KAWLWW0                                                                                                                                                                                                           | Worksurface | TOP-TBD        | - | \$2,735    | \$2,735  |
|     | Worksurface, 72L x 39D x table height. Left. Arc wing top. No legs, surface support left. Wollegs right. Knife edge with 1mm PVC, all sides. CEP grommet, 1 left, turned 90°. White pow                                                 |             | TRIM-TBD       | - |            |          |
|     |                                                                                                                                                                                                                                         |             | -              | - |            |          |
|     | coat aluminum frame. White painted wood leg.                                                                                                                                                                                            |             | -              | - |            |          |
|     |                                                                                                                                                                                                                                         |             |                |   | List Price | \$8,410  |