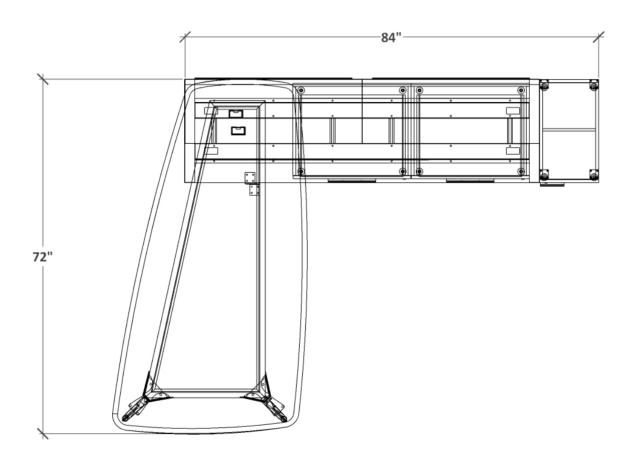

26-Jan-24

26-Jan-24

| QTY | PART NUMBER                                                                                                                                                                                                                             | CATEGORY    | FINISH OPTIONS |   | LIST       | EXT LIST |
|-----|-----------------------------------------------------------------------------------------------------------------------------------------------------------------------------------------------------------------------------------------|-------------|----------------|---|------------|----------|
| 2   | PSB13614L2-W02                                                                                                                                                                                                                          | Wallboard   | BODY-TBD       | - | \$430      | \$860    |
|     | Wall board, bottom shelf, 36 in. long. 14 in. high. Laminate tile. 12" deep shelf. Standard                                                                                                                                             |             | -              | - |            |          |
|     | laminate.                                                                                                                                                                                                                               |             | -              | - |            |          |
| 1   | WSPB722126-WFWF000000-SEW200W                                                                                                                                                                                                           | Power       | BODY-TBD       |   | \$1,735    | \$1.735  |
| 1   |                                                                                                                                                                                                                                         |             | TOP-TBD        | - | Ψ±,//33    | Ψ1,733   |
|     | Power Beam, $72L \times 21D \times 26H$ . Laminate full depth 2in thick end leg left, Laminate full depth 2in thick end leg right. No modesty, double sided. No power. Finished top. Standard edge. Cable entry plug, left, top. White. |             | -              | - |            |          |
|     |                                                                                                                                                                                                                                         |             | -              | - |            |          |
| 2   | WSSP241921-N-BSLFS-CH-W0X2L1                                                                                                                                                                                                            | Storage     | BODY-TBD       | - | \$1,015    | \$2,030  |
|     | Storage, Pedestal, 24L x 19D x 21H. Standard base. Laminate full back. Standard top. Horizontal                                                                                                                                         |             | FRONT-TBD      | - |            |          |
|     | grain file, box combo. 224mm workshelf pull/position, gr.2. 2 drawers lock.                                                                                                                                                             | •           | PULL-TBD       | - |            |          |
|     |                                                                                                                                                                                                                                         |             | -              | - |            |          |
| 1   | WSSW122164-L-BSLF-W100-W0G0X2L5                                                                                                                                                                                                         | Storage     | BODY-TBD       | - | \$1,050    | \$1,050  |
|     | Storage, Wardrobe, 12L x 21D x 64H. Left pull. Base with levelers. Laminate full                                                                                                                                                        | ack. Full   | FRONT-TBD      | - |            |          |
|     | height laminate door. No grommet. No fabric. 224mm workshelf pull/position, gr                                                                                                                                                          | .2. Upper   | PULL-TBD       | - |            |          |
|     | door lock, top.                                                                                                                                                                                                                         |             | -              | - |            |          |
| 1   | WSWS723930-L-AWNW0000-KAWLWW0                                                                                                                                                                                                           | Worksurface | TOP-TBD        | - | \$2,735    | \$2,735  |
|     | Worksurface, 72L x 39D x table height. Left. Arc wing top. No legs, surface support left. Wollegs right. Knife edge with 1mm PVC, all sides. CEP grommet, 1 left, turned 90°. White pow                                                 |             | TRIM-TBD       | - |            |          |
|     |                                                                                                                                                                                                                                         |             | -              | - |            |          |
|     | coat aluminum frame. White painted wood leg.                                                                                                                                                                                            |             | -              | - |            |          |
|     |                                                                                                                                                                                                                                         |             |                |   | List Price | \$8,410  |