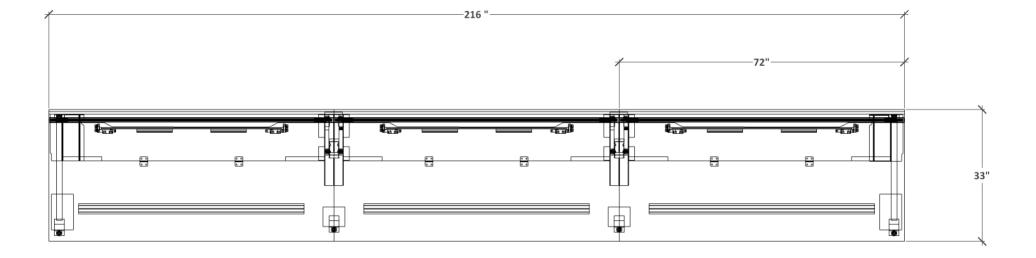

486276-3

PWL TYPICAL 8 | Three H Furniture - CDN

26-Jan-24

486276-3

PWL TYPICAL 8 | Three H Furniture - CDN

26-Jan-24

| QTY | PART NUMBER C                                                                                                                                                                                                                                                                    | CATEGORY  | FINISH OPTIONS   |     | LIST     | EXT LIST |
|-----|----------------------------------------------------------------------------------------------------------------------------------------------------------------------------------------------------------------------------------------------------------------------------------|-----------|------------------|-----|----------|----------|
| 3   | GEPS72-00T2-PMG2                                                                                                                                                                                                                                                                 | Privacy   | PANEL FABRIC-TBD | -   | \$1,090  | \$3,270  |
|     | Privacy Screen, 72L. Textile upper panel 14H. Panel mounted. Gr.2 fabric.                                                                                                                                                                                                        |           | -                | -   |          |          |
|     |                                                                                                                                                                                                                                                                                  |           | -                | -   |          |          |
| 3   | MPAD4-2                                                                                                                                                                                                                                                                          | Accessory | -                | -   | \$280    | \$840    |
|     | MultiStations-Plus, Accessory Data Clip, 4 port data clip. 2 data.                                                                                                                                                                                                               |           | -                | -   |          |          |
|     |                                                                                                                                                                                                                                                                                  |           | -                | -   |          |          |
|     |                                                                                                                                                                                                                                                                                  |           | -                | -   |          |          |
| 1   | PWB0723330-C1C1L1-SED1R0G0S                                                                                                                                                                                                                                                      | Bench     | BODY-TBD         | -   | \$2,745  | \$2,745  |
|     | Parkway Benching Lite, One Sided, 72L x 33D x 30H. Cantilever support left. Cantilever support right. Beam support center. 7in modesty. Standard edge working side. Hardwired power, 8 wire 4 circuit, with 40in jumper. Desk height laminate divide. Silver powder coated legs. |           | TOP-TBD          | -   |          |          |
|     |                                                                                                                                                                                                                                                                                  |           | -                | -   |          |          |
|     |                                                                                                                                                                                                                                                                                  |           | -                | -   |          |          |
| 1   | PWB0723330-C1S1L1-SED1R0G0S                                                                                                                                                                                                                                                      | Bench     | BODY-TBD         | -   | \$2,740  | \$2,740  |
|     | Parkway Benching Lite, One Sided, 72L x 33D x 30H. Cantilever support left. Steel slanted leg right. Beam support center. 7in modesty. Standard edge working side. Hardwired power, 8 wire 4 circuit, with 40in jumper. Desk height laminate divide. Silver powder coated legs.  |           | TOP-TBD          | -   |          |          |
|     |                                                                                                                                                                                                                                                                                  |           | -                | -   |          |          |
|     |                                                                                                                                                                                                                                                                                  |           | -                | -   |          |          |
| 1   | PWB0723330-S1C1L1-SED2R0G0S                                                                                                                                                                                                                                                      | Bench     | BODY-TBD         | -   | \$3,360  | \$3,360  |
|     | Parkway Benching Lite, One Sided, 72L x 33D x 30H. Steel slanted leg left. Cantilever su                                                                                                                                                                                         | r support | TOP-TBD          | -   |          |          |
|     | right. Beam support center. 7in modesty. Standard edge working side. Hardwired power, 8 w<br>4 circuit, with 72in floor feed whip. Desk height laminate divide. Silver powder coated legs.                                                                                       |           | -                | -   |          |          |
|     |                                                                                                                                                                                                                                                                                  |           | -                | -   |          |          |
|     |                                                                                                                                                                                                                                                                                  |           |                  | Lis | st Price | \$12,955 |