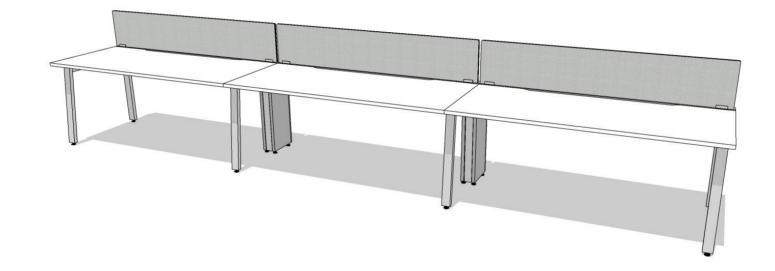

486276-3

PWL TYPICAL 8 | Three H Furniture - CDN

26-Jan-24

486276-3

PWL TYPICAL 8 | Three H Furniture - CDN

26-Jan-24

| QTY | PART NUMBER C                                                                                                                                                                                                                                                                    | CATEGORY  | FINISH OPTIONS   |     | LIST     | EXT LIST |
|-----|----------------------------------------------------------------------------------------------------------------------------------------------------------------------------------------------------------------------------------------------------------------------------------|-----------|------------------|-----|----------|----------|
| 3   | GEPS72-00T2-PMG2                                                                                                                                                                                                                                                                 | Privacy   | PANEL FABRIC-TBD | -   | \$1,090  | \$3,270  |
|     | Privacy Screen, 72L. Textile upper panel 14H. Panel mounted. Gr.2 fabric.                                                                                                                                                                                                        |           | -                | -   |          |          |
|     |                                                                                                                                                                                                                                                                                  |           | -                | -   |          |          |
| 3   | MPAD4-2                                                                                                                                                                                                                                                                          | Accessory | -                | -   | \$280    | \$840    |
|     | MultiStations-Plus, Accessory Data Clip, 4 port data clip. 2 data.                                                                                                                                                                                                               |           | -                | -   |          |          |
|     |                                                                                                                                                                                                                                                                                  |           | -                | -   |          |          |
|     |                                                                                                                                                                                                                                                                                  |           | -                | -   |          |          |
| 1   | PWB0723330-C1C1L1-SED1R0G0S                                                                                                                                                                                                                                                      | Bench     | BODY-TBD         | -   | \$2,745  | \$2,745  |
|     | Parkway Benching Lite, One Sided, 72L x 33D x 30H. Cantilever support left. Cantilever support right. Beam support center. 7in modesty. Standard edge working side. Hardwired power, 8 wire 4 circuit, with 40in jumper. Desk height laminate divide. Silver powder coated legs. |           | TOP-TBD          | -   |          |          |
|     |                                                                                                                                                                                                                                                                                  |           | -                | -   |          |          |
|     |                                                                                                                                                                                                                                                                                  |           | -                | -   |          |          |
| 1   | PWB0723330-C1S1L1-SED1R0G0S                                                                                                                                                                                                                                                      | Bench     | BODY-TBD         | -   | \$2,740  | \$2,740  |
|     | Parkway Benching Lite, One Sided, 72L x 33D x 30H. Cantilever support left. Steel slanted leg right. Beam support center. 7in modesty. Standard edge working side. Hardwired power, 8 wire 4 circuit, with 40in jumper. Desk height laminate divide. Silver powder coated legs.  |           | TOP-TBD          | -   |          |          |
|     |                                                                                                                                                                                                                                                                                  |           | -                | -   |          |          |
|     |                                                                                                                                                                                                                                                                                  |           | -                | -   |          |          |
| 1   | PWB0723330-S1C1L1-SED2R0G0S                                                                                                                                                                                                                                                      | Bench     | BODY-TBD         | -   | \$3,360  | \$3,360  |
|     | Parkway Benching Lite, One Sided, 72L x 33D x 30H. Steel slanted leg left. Cantilever su                                                                                                                                                                                         | r support | TOP-TBD          | -   |          |          |
|     | right. Beam support center. 7in modesty. Standard edge working side. Hardwired power, 8 w<br>4 circuit, with 72in floor feed whip. Desk height laminate divide. Silver powder coated legs.                                                                                       |           | -                | -   |          |          |
|     |                                                                                                                                                                                                                                                                                  |           | -                | -   |          |          |
|     |                                                                                                                                                                                                                                                                                  |           |                  | Lis | st Price | \$12,955 |