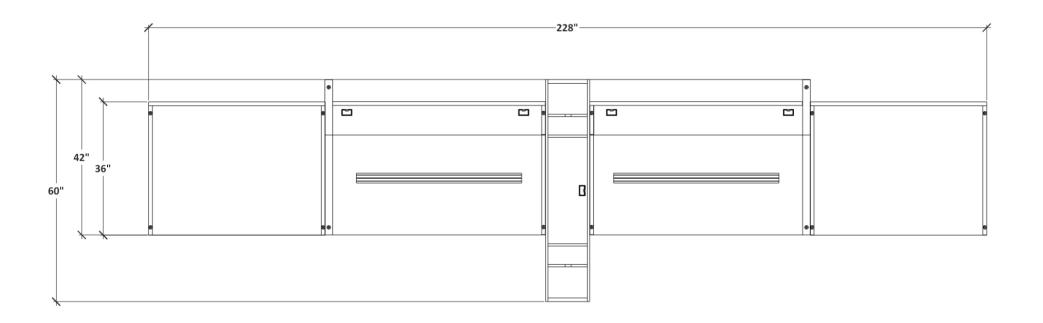

24-Nov-22

24-Nov-22

| QTY | PART NUMBER                                                                                                                                         | CATEGORY   | FINISH OPTIONS |   | LIST       | EXT LIST |
|-----|-----------------------------------------------------------------------------------------------------------------------------------------------------|------------|----------------|---|------------|----------|
| 2   | GEAS45-D                                                                                                                                            | Accessory  | -              | - | \$95       | \$190    |
|     | Worksurface stiffener. 45in. Long.                                                                                                                  |            | -              | - |            |          |
|     |                                                                                                                                                     |            | -              | - |            |          |
|     |                                                                                                                                                     |            | -              | - |            |          |
| 1   | SSDR6036HFT6H660-W6                                                                                                                                 | Desk       | BODY-TBD       | - | \$2,060    | \$2,060  |
|     | Desk, rectangular, 60L x 36D x Horizontal grain full leg left. 2in thick 38H laminate                                                               |            | TOP-TBD        | - |            |          |
|     | above desk, horizontal grain modesty panel. 60in transaction top. Grommet left 8                                                                    | right.     | -              | - |            |          |
|     |                                                                                                                                                     |            | -              | - |            |          |
| 2   | SSDS4836-HFHFHF-W0                                                                                                                                  | Desk       | BODY-TBD       | - | \$1,020    | \$2,040  |
|     | Desk, shell, $48L \times 36D \times Horizontal$ grain full leg left. Horizontal grain full leg right. grain full modesty panel. No grommets in top. | Horizontal | TOP-TBD        | - |            |          |
|     |                                                                                                                                                     |            | -              | - |            |          |
|     |                                                                                                                                                     |            | -              | - |            |          |
| 1   | WSSD601243-L-NTSE15-OOOO-W0W0P0L0                                                                                                                   | Storage    | BODY-TBD       | - | \$1,670    | \$1,670  |
|     | Workstop Storage, Divide, 60L x 12W x 43H. Doors open left. No top. Standard ed                                                                     | lge on all | TRIM-TBD       | - |            |          |
|     | sides. 15D storage. Open with shelves left. Open with shelves right. No grommet from                                                                | front. No  | -              | - |            |          |
|     | nmet back. No pulls, no drilling. Non locking.                                                                                                      |            | -              | - |            |          |
|     |                                                                                                                                                     |            |                |   | List Price | \$5,960  |