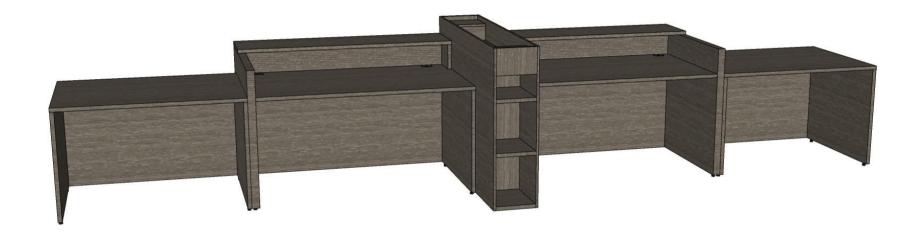

24-Nov-22

24-Nov-22

| QTY | PART NUMBER                                                                                                                                         | CATEGORY   | FINISH OPTIONS |   | LIST       | EXT LIST |
|-----|-----------------------------------------------------------------------------------------------------------------------------------------------------|------------|----------------|---|------------|----------|
| 2   | GEAS45-D                                                                                                                                            | Accessory  | -              | - | \$95       | \$190    |
|     | Worksurface stiffener. 45in. Long.                                                                                                                  |            | -              | - |            |          |
|     |                                                                                                                                                     |            | -              | - |            |          |
|     |                                                                                                                                                     |            | -              | - |            |          |
| 1   | SSDR6036HFT6H660-W6                                                                                                                                 | Desk       | BODY-TBD       | - | \$2,060    | \$2,060  |
|     | Desk, rectangular, 60L x 36D x Horizontal grain full leg left. 2in thick 38H laminate                                                               |            | TOP-TBD        | - |            |          |
|     | above desk, horizontal grain modesty panel. 60in transaction top. Grommet left 8                                                                    | right.     | -              | - |            |          |
|     |                                                                                                                                                     |            | -              | - |            |          |
| 2   | SSDS4836-HFHFHF-W0                                                                                                                                  | Desk       | BODY-TBD       | - | \$1,020    | \$2,040  |
|     | Desk, shell, $48L \times 36D \times Horizontal$ grain full leg left. Horizontal grain full leg right. grain full modesty panel. No grommets in top. | Horizontal | TOP-TBD        | - |            |          |
|     |                                                                                                                                                     |            | -              | - |            |          |
|     |                                                                                                                                                     |            | -              | - |            |          |
| 1   | WSSD601243-L-NTSE15-OOOO-W0W0P0L0                                                                                                                   | Storage    | BODY-TBD       | - | \$1,670    | \$1,670  |
|     | Workstop Storage, Divide, 60L x 12W x 43H. Doors open left. No top. Standard ed                                                                     | lge on all | TRIM-TBD       | - |            |          |
|     | sides. 15D storage. Open with shelves left. Open with shelves right. No grommet from                                                                | front. No  | -              | - |            |          |
|     | nmet back. No pulls, no drilling. Non locking.                                                                                                      |            | -              | - |            |          |
|     |                                                                                                                                                     |            |                |   | List Price | \$5,960  |