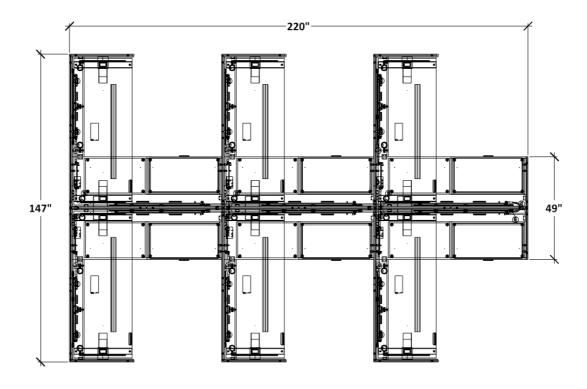

22-Jan-24

22-Jan-24

| QTY | PART NUMBER                                                                                                                                                                                                                                                                                                                                                                                                                                                                                                                                                                                                                                                                                                                                                                                                                                                                                                                                                                                                                                                                                                                                                                                                                                                                                                                                                                                                                                                                                                                                                                                                                                                                                                                                                                                                                                                                                                                                                                                                                                                                                                                   | CATEGORY   | FINISH OPTIONS     |        | LIST    | EXT LIST |
|-----|-------------------------------------------------------------------------------------------------------------------------------------------------------------------------------------------------------------------------------------------------------------------------------------------------------------------------------------------------------------------------------------------------------------------------------------------------------------------------------------------------------------------------------------------------------------------------------------------------------------------------------------------------------------------------------------------------------------------------------------------------------------------------------------------------------------------------------------------------------------------------------------------------------------------------------------------------------------------------------------------------------------------------------------------------------------------------------------------------------------------------------------------------------------------------------------------------------------------------------------------------------------------------------------------------------------------------------------------------------------------------------------------------------------------------------------------------------------------------------------------------------------------------------------------------------------------------------------------------------------------------------------------------------------------------------------------------------------------------------------------------------------------------------------------------------------------------------------------------------------------------------------------------------------------------------------------------------------------------------------------------------------------------------------------------------------------------------------------------------------------------------|------------|--------------------|--------|---------|----------|
| 6   | GEPMEW                                                                                                                                                                                                                                                                                                                                                                                                                                                                                                                                                                                                                                                                                                                                                                                                                                                                                                                                                                                                                                                                                                                                                                                                                                                                                                                                                                                                                                                                                                                                                                                                                                                                                                                                                                                                                                                                                                                                                                                                                                                                                                                        | Power      | -                  | -      | \$710   | \$4,260  |
|     | Power Module, Edgemount, 2 power, 2 powered USB. White.                                                                                                                                                                                                                                                                                                                                                                                                                                                                                                                                                                                                                                                                                                                                                                                                                                                                                                                                                                                                                                                                                                                                                                                                                                                                                                                                                                                                                                                                                                                                                                                                                                                                                                                                                                                                                                                                                                                                                                                                                                                                       |            | -                  | -      |         |          |
|     |                                                                                                                                                                                                                                                                                                                                                                                                                                                                                                                                                                                                                                                                                                                                                                                                                                                                                                                                                                                                                                                                                                                                                                                                                                                                                                                                                                                                                                                                                                                                                                                                                                                                                                                                                                                                                                                                                                                                                                                                                                                                                                                               |            | -                  | -      |         |          |
| 6   | MPA D4-2                                                                                                                                                                                                                                                                                                                                                                                                                                                                                                                                                                                                                                                                                                                                                                                                                                                                                                                                                                                                                                                                                                                                                                                                                                                                                                                                                                                                                                                                                                                                                                                                                                                                                                                                                                                                                                                                                                                                                                                                                                                                                                                      | Accessory  | _                  |        | \$280   | \$1,680  |
| 0   | MultiStations-Plus, Accessory Data Clip, 4 port data clip. 2 data.                                                                                                                                                                                                                                                                                                                                                                                                                                                                                                                                                                                                                                                                                                                                                                                                                                                                                                                                                                                                                                                                                                                                                                                                                                                                                                                                                                                                                                                                                                                                                                                                                                                                                                                                                                                                                                                                                                                                                                                                                                                            | Accessory  | -                  | -      | 7200    | 71,000   |
|     | ,,,,,,,,                                                                                                                                                                                                                                                                                                                                                                                                                                                                                                                                                                                                                                                                                                                                                                                                                                                                                                                                                                                                                                                                                                                                                                                                                                                                                                                                                                                                                                                                                                                                                                                                                                                                                                                                                                                                                                                                                                                                                                                                                                                                                                                      |            | -                  | -      |         |          |
|     |                                                                                                                                                                                                                                                                                                                                                                                                                                                                                                                                                                                                                                                                                                                                                                                                                                                                                                                                                                                                                                                                                                                                                                                                                                                                                                                                                                                                                                                                                                                                                                                                                                                                                                                                                                                                                                                                                                                                                                                                                                                                                                                               |            | -                  | -      |         |          |
| 3   | MPBB4806MDPS-SEW6F122                                                                                                                                                                                                                                                                                                                                                                                                                                                                                                                                                                                                                                                                                                                                                                                                                                                                                                                                                                                                                                                                                                                                                                                                                                                                                                                                                                                                                                                                                                                                                                                                                                                                                                                                                                                                                                                                                                                                                                                                                                                                                                         | Power      | BODY-Bleached Oak  | -      | \$655   | \$1,965  |
|     | MultiStations Plus Power Beam, 48 x 6 in. D. Mending plate, left. Panel support, PVC edge and Grommet left and right corners. Full length hinged access modesty                                                                                                                                                                                                                                                                                                                                                                                                                                                                                                                                                                                                                                                                                                                                                                                                                                                                                                                                                                                                                                                                                                                                                                                                                                                                                                                                                                                                                                                                                                                                                                                                                                                                                                                                                                                                                                                                                                                                                               | -          | -                  | -      |         |          |
|     | Standard laminate top. Standard laminate body. Power beam, center.                                                                                                                                                                                                                                                                                                                                                                                                                                                                                                                                                                                                                                                                                                                                                                                                                                                                                                                                                                                                                                                                                                                                                                                                                                                                                                                                                                                                                                                                                                                                                                                                                                                                                                                                                                                                                                                                                                                                                                                                                                                            | , 411.     | -                  | -      |         |          |
| 3   | MPBB4806PSMD-SEW6F122                                                                                                                                                                                                                                                                                                                                                                                                                                                                                                                                                                                                                                                                                                                                                                                                                                                                                                                                                                                                                                                                                                                                                                                                                                                                                                                                                                                                                                                                                                                                                                                                                                                                                                                                                                                                                                                                                                                                                                                                                                                                                                         | Power      | BODY-Bleached Oak  | -      | \$655   | \$1,965  |
|     | MultiStations Plus Power Beam, 48 x 6 in. D. Panel support, left. Mending plate,                                                                                                                                                                                                                                                                                                                                                                                                                                                                                                                                                                                                                                                                                                                                                                                                                                                                                                                                                                                                                                                                                                                                                                                                                                                                                                                                                                                                                                                                                                                                                                                                                                                                                                                                                                                                                                                                                                                                                                                                                                              | right. 1mm | -                  | -      |         |          |
|     | PVC edge and Grommet left and right corners. Full length hinged access modesty Standard laminate top. Standard laminate body. Power beam, center.                                                                                                                                                                                                                                                                                                                                                                                                                                                                                                                                                                                                                                                                                                                                                                                                                                                                                                                                                                                                                                                                                                                                                                                                                                                                                                                                                                                                                                                                                                                                                                                                                                                                                                                                                                                                                                                                                                                                                                             | , 4H.      | -                  | -      |         |          |
|     |                                                                                                                                                                                                                                                                                                                                                                                                                                                                                                                                                                                                                                                                                                                                                                                                                                                                                                                                                                                                                                                                                                                                                                                                                                                                                                                                                                                                                                                                                                                                                                                                                                                                                                                                                                                                                                                                                                                                                                                                                                                                                                                               |            |                    | -      | 4       | 40.510   |
| 6   | MPCA301822BOO00-2                                                                                                                                                                                                                                                                                                                                                                                                                                                                                                                                                                                                                                                                                                                                                                                                                                                                                                                                                                                                                                                                                                                                                                                                                                                                                                                                                                                                                                                                                                                                                                                                                                                                                                                                                                                                                                                                                                                                                                                                                                                                                                             | Cabinet    | BODY-Bleached Oak  | -      | \$590   | \$3,540  |
|     | MultiStations-Plus, Open cabinet with shelf, 30 in. W. 18 in. D. 22 in. H. Leveler Adjustable shelf. Back panel lowered 6 in. Standard laminate body.                                                                                                                                                                                                                                                                                                                                                                                                                                                                                                                                                                                                                                                                                                                                                                                                                                                                                                                                                                                                                                                                                                                                                                                                                                                                                                                                                                                                                                                                                                                                                                                                                                                                                                                                                                                                                                                                                                                                                                         | base.      | -                  | -<br>- |         |          |
|     | They access to the transfer of the state of |            | -                  | -      |         |          |
| 6   | MPCF361822BCH00-1122                                                                                                                                                                                                                                                                                                                                                                                                                                                                                                                                                                                                                                                                                                                                                                                                                                                                                                                                                                                                                                                                                                                                                                                                                                                                                                                                                                                                                                                                                                                                                                                                                                                                                                                                                                                                                                                                                                                                                                                                                                                                                                          | Cabinet    | BODY-Bleached Oak  | -      | \$1,275 | \$7,650  |
|     | MultiStations-Plus, Box File Cabinet, 36 in. W. 18 in. D. 22 in. H. Leveler base. F                                                                                                                                                                                                                                                                                                                                                                                                                                                                                                                                                                                                                                                                                                                                                                                                                                                                                                                                                                                                                                                                                                                                                                                                                                                                                                                                                                                                                                                                                                                                                                                                                                                                                                                                                                                                                                                                                                                                                                                                                                           | ile, box   | FRONT-Bleached Oak | -      |         |          |
|     | combo. Standard pull. Lock. Standard laminate body. Standard laminate. fronts                                                                                                                                                                                                                                                                                                                                                                                                                                                                                                                                                                                                                                                                                                                                                                                                                                                                                                                                                                                                                                                                                                                                                                                                                                                                                                                                                                                                                                                                                                                                                                                                                                                                                                                                                                                                                                                                                                                                                                                                                                                 |            | PULL-Neo 96        | -      |         |          |
|     | MDIA11C                                                                                                                                                                                                                                                                                                                                                                                                                                                                                                                                                                                                                                                                                                                                                                                                                                                                                                                                                                                                                                                                                                                                                                                                                                                                                                                                                                                                                                                                                                                                                                                                                                                                                                                                                                                                                                                                                                                                                                                                                                                                                                                       | Lumnor     |                    |        | Ć12F    | Ć010     |
| 6   | MPJA11S  MultiStations Divis Downer Lumpor Straight 11.1/4 in Straight                                                                                                                                                                                                                                                                                                                                                                                                                                                                                                                                                                                                                                                                                                                                                                                                                                                                                                                                                                                                                                                                                                                                                                                                                                                                                                                                                                                                                                                                                                                                                                                                                                                                                                                                                                                                                                                                                                                                                                                                                                                        | Jumper     | -                  | -      | \$135   | \$810    |
|     | MultiStations-Plus, Power Jumper, Straight, 11-1/4 in. Straight.                                                                                                                                                                                                                                                                                                                                                                                                                                                                                                                                                                                                                                                                                                                                                                                                                                                                                                                                                                                                                                                                                                                                                                                                                                                                                                                                                                                                                                                                                                                                                                                                                                                                                                                                                                                                                                                                                                                                                                                                                                                              |            | -                  | -      |         |          |
|     |                                                                                                                                                                                                                                                                                                                                                                                                                                                                                                                                                                                                                                                                                                                                                                                                                                                                                                                                                                                                                                                                                                                                                                                                                                                                                                                                                                                                                                                                                                                                                                                                                                                                                                                                                                                                                                                                                                                                                                                                                                                                                                                               |            | -                  | -      |         |          |
| 4   | MPJA31S                                                                                                                                                                                                                                                                                                                                                                                                                                                                                                                                                                                                                                                                                                                                                                                                                                                                                                                                                                                                                                                                                                                                                                                                                                                                                                                                                                                                                                                                                                                                                                                                                                                                                                                                                                                                                                                                                                                                                                                                                                                                                                                       | Jumper     | -                  | -      | \$175   | \$700    |
|     | MultiStations-Plus, Power Jumper, Straight, 31-1/4 in. Straight.                                                                                                                                                                                                                                                                                                                                                                                                                                                                                                                                                                                                                                                                                                                                                                                                                                                                                                                                                                                                                                                                                                                                                                                                                                                                                                                                                                                                                                                                                                                                                                                                                                                                                                                                                                                                                                                                                                                                                                                                                                                              |            | -                  | -      |         |          |
|     |                                                                                                                                                                                                                                                                                                                                                                                                                                                                                                                                                                                                                                                                                                                                                                                                                                                                                                                                                                                                                                                                                                                                                                                                                                                                                                                                                                                                                                                                                                                                                                                                                                                                                                                                                                                                                                                                                                                                                                                                                                                                                                                               |            | -                  | -      |         |          |
|     | MPJC15U                                                                                                                                                                                                                                                                                                                                                                                                                                                                                                                                                                                                                                                                                                                                                                                                                                                                                                                                                                                                                                                                                                                                                                                                                                                                                                                                                                                                                                                                                                                                                                                                                                                                                                                                                                                                                                                                                                                                                                                                                                                                                                                       | lumner     |                    | -      | \$145   | \$145    |
| 1   | MultiStations-Plus, Power Jumper, U shaped, 15-1/4 in. U shaped.                                                                                                                                                                                                                                                                                                                                                                                                                                                                                                                                                                                                                                                                                                                                                                                                                                                                                                                                                                                                                                                                                                                                                                                                                                                                                                                                                                                                                                                                                                                                                                                                                                                                                                                                                                                                                                                                                                                                                                                                                                                              | Jumper     | -                  | -      | \$145   | \$145    |
|     | munistations-rius, rowei Jumpei, o snapeu, 15-1/4 III. o snapeu.                                                                                                                                                                                                                                                                                                                                                                                                                                                                                                                                                                                                                                                                                                                                                                                                                                                                                                                                                                                                                                                                                                                                                                                                                                                                                                                                                                                                                                                                                                                                                                                                                                                                                                                                                                                                                                                                                                                                                                                                                                                              |            | -                  | -      |         |          |
|     |                                                                                                                                                                                                                                                                                                                                                                                                                                                                                                                                                                                                                                                                                                                                                                                                                                                                                                                                                                                                                                                                                                                                                                                                                                                                                                                                                                                                                                                                                                                                                                                                                                                                                                                                                                                                                                                                                                                                                                                                                                                                                                                               |            |                    | -      |         |          |

|   |                                                                                                                                                                                                                                                                                                                                |                                                                 |                  |         | 22-Jan-24 |
|---|--------------------------------------------------------------------------------------------------------------------------------------------------------------------------------------------------------------------------------------------------------------------------------------------------------------------------------|-----------------------------------------------------------------|------------------|---------|-----------|
| 1 | MPJ1072S Jumper MultiStations-Plus, Power Infeed, 72 in. Standard Feed.                                                                                                                                                                                                                                                        | -<br>-<br>-                                                     | -<br>-<br>-      | \$340   | \$340     |
| 3 | MPLA 304423B6F-S00220 Leg MultiStations-Plus, Leg Right, 30 L x 44 in. H. Desk, 23H,Desk height 6d power and 28d height adj desk. desk depth. Laminate with 7in. frosted glass panel style. Standard height connection, connect 1, No connection, connect 2. No grommet 14h tackable felt,. Standard laminate body. No fabric. | BODY-Bleached Oak TACKABLE FELT-MARBLE POWDER-Silver            | -<br>-<br>-<br>- | \$1,035 | \$3,105   |
| 3 | MPLB304423B6F-S00220 Leg  MultiStations-Plus, Leg Left, 30 L x 44 in. H. Desk, 23H,Desk height 6d power and 28d height adj desk.Desk depth Laminate with 7in. frosted glass panel style. Standard height connection, connect 1, No connection, connect 2. No grommet 14h tackable felt,. Standard laminate body. No fabric.    | BODY-Bleached Oak<br>TACKABLE FELT-MARBLE<br>POWDER-Silver<br>- | -<br>-<br>-<br>- | \$1,035 | \$3,105   |
| 2 | MPOA041 Outlet  MultiStations-Plus, Duplex Power Outlet, 4 in. long, black. Duplex 1.                                                                                                                                                                                                                                          | -<br>-<br>-                                                     | -<br>-<br>-      | \$45    | \$90      |
| 2 | MPOA042 Outlet MultiStations-Plus, Duplex Power Outlet, 4 in. long, black. Duplex 2.                                                                                                                                                                                                                                           | -                                                               | -<br>-<br>-<br>- | \$45    | \$90      |
| 2 | MPOA043 Outlet MultiStations-Plus, Duplex Power Outlet, 4 in. long, black. Duplex 3.                                                                                                                                                                                                                                           | -                                                               | -<br>-<br>-<br>- | \$45    | \$90      |
| 6 | MPOA044 Outlet MultiStations-Plus, Duplex Power Outlet, 4 in. long, black. Duplex 4 (isolated ground).                                                                                                                                                                                                                         | -<br>-<br>-                                                     | -<br>-<br>-<br>- | \$45    | \$270     |
| 1 | MPRA 3644232324F-SS0220 Runoff MultiStations-Plus, Runoff Right T, 36 L x 44 in. H. Desk, 23H. Return, 23H, 24 in. D. Laminate with 7in. frosted glass panel style. Standard height connection, connect 1, standard height connection, connect 2. No grommet. 14h tackable felt,. Standard laminate body. No fabric.           | BODY-Bleached Oak TACKABLE FELT-MARBLE -                        | -<br>-<br>-<br>- | \$1,105 | \$1,105   |
| 1 | MPRB3644232324F-SS0220 Runoff  MultiStations-Plus, Runoff Left T, 36 L x 44 in. H. Desk, 23H. Return, 23H, 24 in. D. Laminate with 7in. frosted glass panel style. Standard height connection, connect 1, standard height connection, connect 2. No grommet. 14h tackable felt,. Standard laminate body. No fabric.            | BODY-Bleached Oak TACKABLE FELT-MARBLE -                        | -<br>-<br>-      | \$1,105 | \$1,105   |

|   |                                                                                                                                                                                                                                                                                                                                                                                                                            |                                                     |                        | 22-Jan-24  |
|---|----------------------------------------------------------------------------------------------------------------------------------------------------------------------------------------------------------------------------------------------------------------------------------------------------------------------------------------------------------------------------------------------------------------------------|-----------------------------------------------------|------------------------|------------|
| 2 | MPRG3644002323232424F-SS30220 Runoff  MultiStations-Plus, Runoff Double Sided, 36 L x 44 in. H. No main desk 1. Desk 2, 23H. Return 1, 23H. Return 2, 23H. Return 1, 24D. Return 2, 24D. Laminate with 7in. frosted glass panel style, standard height connection, connect 1, standard height connection, connect 2. Grommet, 21 h. No tackboard, side 1, 14h tackable felt, side 2 and Standard laminate body. No fabric. | BODY-Bleached Oak<br>TACKABLE FELT-MARBLE<br>-<br>- | - \$1,1<br>-<br>-<br>- | 40 \$2,280 |
| 2 | MPRG3644230023232424F-SS32020 Runoff MultiStations-Plus, Runoff Double Sided, 36 L x 44 in. H. Desk 1, 23H. No main desk 2. Return 1, 23H. Return 2, 23H. Return 1, 24D. Return2, 24D. Laminate with 7in. frosted glass panel style, standard height connection, connect 1, standard height connection, connect 2. Grommet, 21 h 14h tackable felt, side 1, No tackboard, side 2 and Standard laminate body. No fabric.    | BODY-Bleached Oak<br>TACKABLE FELT-MARBLE<br>-<br>- | - \$1,1<br>-<br>-<br>- | 40 \$2,280 |
| 1 | MPSA36442323F-SS32220 Spine MultiStations-Plus, Spine T-Starter, 36 L x 44 in. H. Desk side 1, 23H. Desk side 2, 23H. Laminate with 7in. frosted glass. Standard height connection, end 1. Standard height connection, end 2. Grommet, 21 h. 14h tackable felt, side 1. 14h tackable felt, side 2. Standard laminate body. No fabric.                                                                                      | BODY-Bleached Oak<br>TACKABLE FELT-MARBLE<br>-<br>- | - \$1,5<br>-<br>-<br>- | 20 \$1,520 |
| 2 | MPSB36442323F-SS32220 Spine MultiStations Plus, Spine Middle 1, 36 L x 44 in. H. Desk side 1, 23H. Desk side 2, 23H. Laminate with 7in. frosted glass. Standard height connection, end 1 and standard height end 2. Grommet, 21 h. 14h tackable felt, side 1. 14h tackable felt, side 2. Standard laminate body. No fabric.                                                                                                | BODY-Bleached Oak<br>TACKABLE FELT-MARBLE<br>-<br>- | - \$1,5<br>-<br>-<br>- | 30 \$3,060 |
| 2 | MPS C36442323F-SS32220 Spine MultiStations-Plus, Spine Middle 2, 36 L x 44 in. H. Desk side 1, 23H. Desk side 2, 23H. Laminate with 7in. frosted glass. Standard height connection, end 1 and standard height connection, end 2. Grommet, 21 h. 14h tackable felt, side 1. 14h tackable felt, side 2. Standard laminate body. No fabric.                                                                                   | BODY-Bleached Oak<br>TACKABLE FELT-MARBLE<br>-<br>- | - \$1,4<br>-<br>-<br>- | 55 \$2,910 |
| 1 | MPSD36442323F-SS32220 Spine MultiStations-Plus, Spine End-T, 36 L x 44 in. H. Desk side 1, 23H. Desk side 2, 23H. Laminate with 7in. frosted glass. Standard height connection, end 1. Standard height connection, end 2. Grommet, 21 h. 14h tackable felt, side 1. 14h tackable felt, side 2. Standard laminate body. No fabric.                                                                                          | BODY-Bleached Oak<br>TACKABLE FELT-MARBLE<br>-<br>- | - \$1,5<br>-<br>-<br>- | 20 \$1,520 |
| 6 | MPSF36442300F-SS02020 Spine MultiStations-Plus, Spine End, 36 L x 44 in. H. Desk side 1, 23H. No desk, side 2. Laminate with 7in. frosted glass. Standard height connection, end 1 and standard height connection, end 2. No grommet. 14h tackable felt, side 1. No tackboard, side 2. Standard laminate body. No fabric.                                                                                                  | BODY-Bleached Oak<br>TACKABLE FELT-MARBLE<br>-<br>- | - \$1,0<br>-<br>-<br>- | 85 \$6,510 |