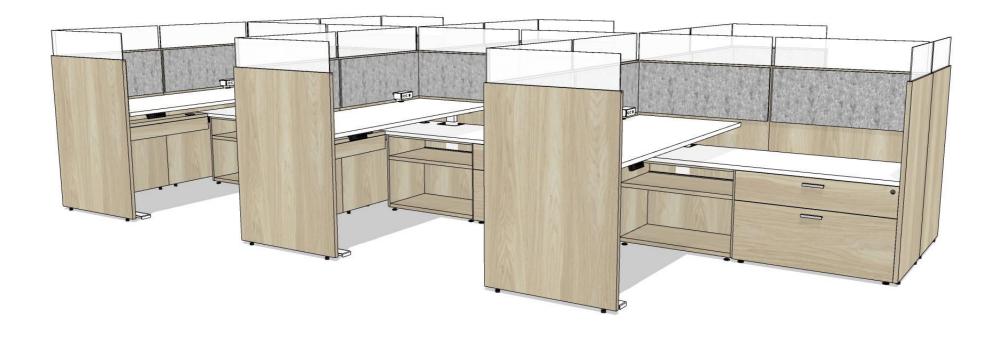

22-Jan-24

22-Jan-24

| QTY | PART NUMBER                                                                                                                                                                                                                                                                                                                                                                                                                                                                                                                                                                                                                                                                                                                                                                                                                                                                                                                                                                                                                                                                                                                                                                                                                                                                                                                                                                                                                                                                                                                                                                                                                                                                                                                                                                                                                                                                                                                                                                                                                                                                                                                   | CATEGORY   | FINISH OPTIONS     |        | LIST    | EXT LIST |
|-----|-------------------------------------------------------------------------------------------------------------------------------------------------------------------------------------------------------------------------------------------------------------------------------------------------------------------------------------------------------------------------------------------------------------------------------------------------------------------------------------------------------------------------------------------------------------------------------------------------------------------------------------------------------------------------------------------------------------------------------------------------------------------------------------------------------------------------------------------------------------------------------------------------------------------------------------------------------------------------------------------------------------------------------------------------------------------------------------------------------------------------------------------------------------------------------------------------------------------------------------------------------------------------------------------------------------------------------------------------------------------------------------------------------------------------------------------------------------------------------------------------------------------------------------------------------------------------------------------------------------------------------------------------------------------------------------------------------------------------------------------------------------------------------------------------------------------------------------------------------------------------------------------------------------------------------------------------------------------------------------------------------------------------------------------------------------------------------------------------------------------------------|------------|--------------------|--------|---------|----------|
| 6   | GEPMEW                                                                                                                                                                                                                                                                                                                                                                                                                                                                                                                                                                                                                                                                                                                                                                                                                                                                                                                                                                                                                                                                                                                                                                                                                                                                                                                                                                                                                                                                                                                                                                                                                                                                                                                                                                                                                                                                                                                                                                                                                                                                                                                        | Power      | -                  | -      | \$710   | \$4,260  |
|     | Power Module, Edgemount, 2 power, 2 powered USB. White.                                                                                                                                                                                                                                                                                                                                                                                                                                                                                                                                                                                                                                                                                                                                                                                                                                                                                                                                                                                                                                                                                                                                                                                                                                                                                                                                                                                                                                                                                                                                                                                                                                                                                                                                                                                                                                                                                                                                                                                                                                                                       |            | -                  | -      |         |          |
|     |                                                                                                                                                                                                                                                                                                                                                                                                                                                                                                                                                                                                                                                                                                                                                                                                                                                                                                                                                                                                                                                                                                                                                                                                                                                                                                                                                                                                                                                                                                                                                                                                                                                                                                                                                                                                                                                                                                                                                                                                                                                                                                                               |            | -                  | -      |         |          |
| 6   | MPA D4-2                                                                                                                                                                                                                                                                                                                                                                                                                                                                                                                                                                                                                                                                                                                                                                                                                                                                                                                                                                                                                                                                                                                                                                                                                                                                                                                                                                                                                                                                                                                                                                                                                                                                                                                                                                                                                                                                                                                                                                                                                                                                                                                      | Accessory  | _                  |        | \$280   | \$1,680  |
| 0   | MultiStations-Plus, Accessory Data Clip, 4 port data clip. 2 data.                                                                                                                                                                                                                                                                                                                                                                                                                                                                                                                                                                                                                                                                                                                                                                                                                                                                                                                                                                                                                                                                                                                                                                                                                                                                                                                                                                                                                                                                                                                                                                                                                                                                                                                                                                                                                                                                                                                                                                                                                                                            | Accessory  | -                  | -      | 7200    | 71,000   |
|     | ,,,,,,,,                                                                                                                                                                                                                                                                                                                                                                                                                                                                                                                                                                                                                                                                                                                                                                                                                                                                                                                                                                                                                                                                                                                                                                                                                                                                                                                                                                                                                                                                                                                                                                                                                                                                                                                                                                                                                                                                                                                                                                                                                                                                                                                      |            | -                  | -      |         |          |
|     |                                                                                                                                                                                                                                                                                                                                                                                                                                                                                                                                                                                                                                                                                                                                                                                                                                                                                                                                                                                                                                                                                                                                                                                                                                                                                                                                                                                                                                                                                                                                                                                                                                                                                                                                                                                                                                                                                                                                                                                                                                                                                                                               |            | -                  | -      |         |          |
| 3   | MPBB4806MDPS-SEW6F122                                                                                                                                                                                                                                                                                                                                                                                                                                                                                                                                                                                                                                                                                                                                                                                                                                                                                                                                                                                                                                                                                                                                                                                                                                                                                                                                                                                                                                                                                                                                                                                                                                                                                                                                                                                                                                                                                                                                                                                                                                                                                                         | Power      | BODY-Bleached Oak  | -      | \$655   | \$1,965  |
|     | MultiStations Plus Power Beam, 48 x 6 in. D. Mending plate, left. Panel support, PVC edge and Grommet left and right corners. Full length hinged access modesty                                                                                                                                                                                                                                                                                                                                                                                                                                                                                                                                                                                                                                                                                                                                                                                                                                                                                                                                                                                                                                                                                                                                                                                                                                                                                                                                                                                                                                                                                                                                                                                                                                                                                                                                                                                                                                                                                                                                                               | -          | -                  | -      |         |          |
|     | Standard laminate top. Standard laminate body. Power beam, center.                                                                                                                                                                                                                                                                                                                                                                                                                                                                                                                                                                                                                                                                                                                                                                                                                                                                                                                                                                                                                                                                                                                                                                                                                                                                                                                                                                                                                                                                                                                                                                                                                                                                                                                                                                                                                                                                                                                                                                                                                                                            | , 411.     | -                  | -      |         |          |
| 3   | MPBB4806PSMD-SEW6F122                                                                                                                                                                                                                                                                                                                                                                                                                                                                                                                                                                                                                                                                                                                                                                                                                                                                                                                                                                                                                                                                                                                                                                                                                                                                                                                                                                                                                                                                                                                                                                                                                                                                                                                                                                                                                                                                                                                                                                                                                                                                                                         | Power      | BODY-Bleached Oak  | -      | \$655   | \$1,965  |
|     | MultiStations Plus Power Beam, 48 x 6 in. D. Panel support, left. Mending plate,                                                                                                                                                                                                                                                                                                                                                                                                                                                                                                                                                                                                                                                                                                                                                                                                                                                                                                                                                                                                                                                                                                                                                                                                                                                                                                                                                                                                                                                                                                                                                                                                                                                                                                                                                                                                                                                                                                                                                                                                                                              | right. 1mm | -                  | -      |         |          |
|     | PVC edge and Grommet left and right corners. Full length hinged access modesty Standard laminate top. Standard laminate body. Power beam, center.                                                                                                                                                                                                                                                                                                                                                                                                                                                                                                                                                                                                                                                                                                                                                                                                                                                                                                                                                                                                                                                                                                                                                                                                                                                                                                                                                                                                                                                                                                                                                                                                                                                                                                                                                                                                                                                                                                                                                                             | , 4H.      | -                  | -      |         |          |
|     |                                                                                                                                                                                                                                                                                                                                                                                                                                                                                                                                                                                                                                                                                                                                                                                                                                                                                                                                                                                                                                                                                                                                                                                                                                                                                                                                                                                                                                                                                                                                                                                                                                                                                                                                                                                                                                                                                                                                                                                                                                                                                                                               |            |                    | -      | 4       | 40.510   |
| 6   | MPCA301822BOO00-2                                                                                                                                                                                                                                                                                                                                                                                                                                                                                                                                                                                                                                                                                                                                                                                                                                                                                                                                                                                                                                                                                                                                                                                                                                                                                                                                                                                                                                                                                                                                                                                                                                                                                                                                                                                                                                                                                                                                                                                                                                                                                                             | Cabinet    | BODY-Bleached Oak  | -      | \$590   | \$3,540  |
|     | MultiStations-Plus, Open cabinet with shelf, 30 in. W. 18 in. D. 22 in. H. Leveler Adjustable shelf. Back panel lowered 6 in. Standard laminate body.                                                                                                                                                                                                                                                                                                                                                                                                                                                                                                                                                                                                                                                                                                                                                                                                                                                                                                                                                                                                                                                                                                                                                                                                                                                                                                                                                                                                                                                                                                                                                                                                                                                                                                                                                                                                                                                                                                                                                                         | base.      | -                  | -<br>- |         |          |
|     | They access to the transfer of the state of |            | -                  | -      |         |          |
| 6   | MPCF361822BCH00-1122                                                                                                                                                                                                                                                                                                                                                                                                                                                                                                                                                                                                                                                                                                                                                                                                                                                                                                                                                                                                                                                                                                                                                                                                                                                                                                                                                                                                                                                                                                                                                                                                                                                                                                                                                                                                                                                                                                                                                                                                                                                                                                          | Cabinet    | BODY-Bleached Oak  | -      | \$1,275 | \$7,650  |
|     | MultiStations-Plus, Box File Cabinet, 36 in. W. 18 in. D. 22 in. H. Leveler base. F                                                                                                                                                                                                                                                                                                                                                                                                                                                                                                                                                                                                                                                                                                                                                                                                                                                                                                                                                                                                                                                                                                                                                                                                                                                                                                                                                                                                                                                                                                                                                                                                                                                                                                                                                                                                                                                                                                                                                                                                                                           | ile, box   | FRONT-Bleached Oak | -      |         |          |
|     | combo. Standard pull. Lock. Standard laminate body. Standard laminate. fronts                                                                                                                                                                                                                                                                                                                                                                                                                                                                                                                                                                                                                                                                                                                                                                                                                                                                                                                                                                                                                                                                                                                                                                                                                                                                                                                                                                                                                                                                                                                                                                                                                                                                                                                                                                                                                                                                                                                                                                                                                                                 |            | PULL-Neo 96        | -      |         |          |
|     | MDIA11C                                                                                                                                                                                                                                                                                                                                                                                                                                                                                                                                                                                                                                                                                                                                                                                                                                                                                                                                                                                                                                                                                                                                                                                                                                                                                                                                                                                                                                                                                                                                                                                                                                                                                                                                                                                                                                                                                                                                                                                                                                                                                                                       | Lumnor     |                    |        | Ć12F    | Ć010     |
| 6   | MPJA11S  MultiStations Divis Downer Lumpor Straight 11.1/4 in Straight                                                                                                                                                                                                                                                                                                                                                                                                                                                                                                                                                                                                                                                                                                                                                                                                                                                                                                                                                                                                                                                                                                                                                                                                                                                                                                                                                                                                                                                                                                                                                                                                                                                                                                                                                                                                                                                                                                                                                                                                                                                        | Jumper     | -                  | -      | \$135   | \$810    |
|     | MultiStations-Plus, Power Jumper, Straight, 11-1/4 in. Straight.                                                                                                                                                                                                                                                                                                                                                                                                                                                                                                                                                                                                                                                                                                                                                                                                                                                                                                                                                                                                                                                                                                                                                                                                                                                                                                                                                                                                                                                                                                                                                                                                                                                                                                                                                                                                                                                                                                                                                                                                                                                              |            | -                  | -      |         |          |
|     |                                                                                                                                                                                                                                                                                                                                                                                                                                                                                                                                                                                                                                                                                                                                                                                                                                                                                                                                                                                                                                                                                                                                                                                                                                                                                                                                                                                                                                                                                                                                                                                                                                                                                                                                                                                                                                                                                                                                                                                                                                                                                                                               |            | -                  | -      |         |          |
| 4   | MPJA31S                                                                                                                                                                                                                                                                                                                                                                                                                                                                                                                                                                                                                                                                                                                                                                                                                                                                                                                                                                                                                                                                                                                                                                                                                                                                                                                                                                                                                                                                                                                                                                                                                                                                                                                                                                                                                                                                                                                                                                                                                                                                                                                       | Jumper     | -                  | -      | \$175   | \$700    |
|     | MultiStations-Plus, Power Jumper, Straight, 31-1/4 in. Straight.                                                                                                                                                                                                                                                                                                                                                                                                                                                                                                                                                                                                                                                                                                                                                                                                                                                                                                                                                                                                                                                                                                                                                                                                                                                                                                                                                                                                                                                                                                                                                                                                                                                                                                                                                                                                                                                                                                                                                                                                                                                              |            | -                  | -      |         |          |
|     |                                                                                                                                                                                                                                                                                                                                                                                                                                                                                                                                                                                                                                                                                                                                                                                                                                                                                                                                                                                                                                                                                                                                                                                                                                                                                                                                                                                                                                                                                                                                                                                                                                                                                                                                                                                                                                                                                                                                                                                                                                                                                                                               |            | -                  | -      |         |          |
|     | MPJC15U                                                                                                                                                                                                                                                                                                                                                                                                                                                                                                                                                                                                                                                                                                                                                                                                                                                                                                                                                                                                                                                                                                                                                                                                                                                                                                                                                                                                                                                                                                                                                                                                                                                                                                                                                                                                                                                                                                                                                                                                                                                                                                                       | lumner     |                    | -      | \$145   | \$145    |
| 1   | MultiStations-Plus, Power Jumper, U shaped, 15-1/4 in. U shaped.                                                                                                                                                                                                                                                                                                                                                                                                                                                                                                                                                                                                                                                                                                                                                                                                                                                                                                                                                                                                                                                                                                                                                                                                                                                                                                                                                                                                                                                                                                                                                                                                                                                                                                                                                                                                                                                                                                                                                                                                                                                              | Jumper     | -                  | -      | \$145   | \$145    |
|     | munistations-rius, rowei Jumpei, o snapeu, 15-1/4 III. o snapeu.                                                                                                                                                                                                                                                                                                                                                                                                                                                                                                                                                                                                                                                                                                                                                                                                                                                                                                                                                                                                                                                                                                                                                                                                                                                                                                                                                                                                                                                                                                                                                                                                                                                                                                                                                                                                                                                                                                                                                                                                                                                              |            | -                  | -      |         |          |
|     |                                                                                                                                                                                                                                                                                                                                                                                                                                                                                                                                                                                                                                                                                                                                                                                                                                                                                                                                                                                                                                                                                                                                                                                                                                                                                                                                                                                                                                                                                                                                                                                                                                                                                                                                                                                                                                                                                                                                                                                                                                                                                                                               |            |                    | -      |         |          |

|   |                                                                                                                                                                                                                                                                                                                                |                                                                 |                  |         | 22-Jan-24 |
|---|--------------------------------------------------------------------------------------------------------------------------------------------------------------------------------------------------------------------------------------------------------------------------------------------------------------------------------|-----------------------------------------------------------------|------------------|---------|-----------|
| 1 | MPJ1072S Jumper MultiStations-Plus, Power Infeed, 72 in. Standard Feed.                                                                                                                                                                                                                                                        | -<br>-<br>-                                                     | -<br>-<br>-      | \$340   | \$340     |
| 3 | MPLA 304423B6F-S00220 Leg MultiStations-Plus, Leg Right, 30 L x 44 in. H. Desk, 23H,Desk height 6d power and 28d height adj desk. desk depth. Laminate with 7in. frosted glass panel style. Standard height connection, connect 1, No connection, connect 2. No grommet 14h tackable felt,. Standard laminate body. No fabric. | BODY-Bleached Oak TACKABLE FELT-MARBLE POWDER-Silver            | -<br>-<br>-<br>- | \$1,035 | \$3,105   |
| 3 | MPLB304423B6F-S00220 Leg  MultiStations-Plus, Leg Left, 30 L x 44 in. H. Desk, 23H,Desk height 6d power and 28d height adj desk.Desk depth Laminate with 7in. frosted glass panel style. Standard height connection, connect 1, No connection, connect 2. No grommet 14h tackable felt,. Standard laminate body. No fabric.    | BODY-Bleached Oak<br>TACKABLE FELT-MARBLE<br>POWDER-Silver<br>- | -<br>-<br>-<br>- | \$1,035 | \$3,105   |
| 2 | MPOA041 Outlet  MultiStations-Plus, Duplex Power Outlet, 4 in. long, black. Duplex 1.                                                                                                                                                                                                                                          | -<br>-<br>-                                                     | -<br>-<br>-      | \$45    | \$90      |
| 2 | MPOA042 Outlet MultiStations-Plus, Duplex Power Outlet, 4 in. long, black. Duplex 2.                                                                                                                                                                                                                                           | -                                                               | -<br>-<br>-<br>- | \$45    | \$90      |
| 2 | MPOA043 Outlet MultiStations-Plus, Duplex Power Outlet, 4 in. long, black. Duplex 3.                                                                                                                                                                                                                                           | -                                                               | -<br>-<br>-<br>- | \$45    | \$90      |
| 6 | MPOA044 Outlet MultiStations-Plus, Duplex Power Outlet, 4 in. long, black. Duplex 4 (isolated ground).                                                                                                                                                                                                                         | -<br>-<br>-                                                     | -<br>-<br>-<br>- | \$45    | \$270     |
| 1 | MPRA 3644232324F-SS0220 Runoff MultiStations-Plus, Runoff Right T, 36 L x 44 in. H. Desk, 23H. Return, 23H, 24 in. D. Laminate with 7in. frosted glass panel style. Standard height connection, connect 1, standard height connection, connect 2. No grommet. 14h tackable felt,. Standard laminate body. No fabric.           | BODY-Bleached Oak TACKABLE FELT-MARBLE -                        | -<br>-<br>-<br>- | \$1,105 | \$1,105   |
| 1 | MPRB3644232324F-SS0220 Runoff  MultiStations-Plus, Runoff Left T, 36 L x 44 in. H. Desk, 23H. Return, 23H, 24 in. D. Laminate with 7in. frosted glass panel style. Standard height connection, connect 1, standard height connection, connect 2. No grommet. 14h tackable felt,. Standard laminate body. No fabric.            | BODY-Bleached Oak TACKABLE FELT-MARBLE -                        | -<br>-<br>-      | \$1,105 | \$1,105   |

|   |                                                                                                                                                                                                                                                                                                                                                                                                                            |                                                     |                        | 22-Jan-24  |
|---|----------------------------------------------------------------------------------------------------------------------------------------------------------------------------------------------------------------------------------------------------------------------------------------------------------------------------------------------------------------------------------------------------------------------------|-----------------------------------------------------|------------------------|------------|
| 2 | MPRG3644002323232424F-SS30220 Runoff  MultiStations-Plus, Runoff Double Sided, 36 L x 44 in. H. No main desk 1. Desk 2, 23H. Return 1, 23H. Return 2, 23H. Return 1, 24D. Return 2, 24D. Laminate with 7in. frosted glass panel style, standard height connection, connect 1, standard height connection, connect 2. Grommet, 21 h. No tackboard, side 1, 14h tackable felt, side 2 and Standard laminate body. No fabric. | BODY-Bleached Oak<br>TACKABLE FELT-MARBLE<br>-<br>- | - \$1,1<br>-<br>-<br>- | 40 \$2,280 |
| 2 | MPRG3644230023232424F-SS32020 Runoff MultiStations-Plus, Runoff Double Sided, 36 L x 44 in. H. Desk 1, 23H. No main desk 2. Return 1, 23H. Return 2, 23H. Return 1, 24D. Return2, 24D. Laminate with 7in. frosted glass panel style, standard height connection, connect 1, standard height connection, connect 2. Grommet, 21 h 14h tackable felt, side 1, No tackboard, side 2 and Standard laminate body. No fabric.    | BODY-Bleached Oak<br>TACKABLE FELT-MARBLE<br>-<br>- | - \$1,1<br>-<br>-<br>- | 40 \$2,280 |
| 1 | MPSA36442323F-SS32220 Spine MultiStations-Plus, Spine T-Starter, 36 L x 44 in. H. Desk side 1, 23H. Desk side 2, 23H. Laminate with 7in. frosted glass. Standard height connection, end 1. Standard height connection, end 2. Grommet, 21 h. 14h tackable felt, side 1. 14h tackable felt, side 2. Standard laminate body. No fabric.                                                                                      | BODY-Bleached Oak<br>TACKABLE FELT-MARBLE<br>-<br>- | - \$1,5<br>-<br>-<br>- | 20 \$1,520 |
| 2 | MPSB36442323F-SS32220 Spine MultiStations Plus, Spine Middle 1, 36 L x 44 in. H. Desk side 1, 23H. Desk side 2, 23H. Laminate with 7in. frosted glass. Standard height connection, end 1 and standard height end 2. Grommet, 21 h. 14h tackable felt, side 1. 14h tackable felt, side 2. Standard laminate body. No fabric.                                                                                                | BODY-Bleached Oak<br>TACKABLE FELT-MARBLE<br>-<br>- | - \$1,5<br>-<br>-<br>- | 30 \$3,060 |
| 2 | MPS C36442323F-SS32220 Spine MultiStations-Plus, Spine Middle 2, 36 L x 44 in. H. Desk side 1, 23H. Desk side 2, 23H. Laminate with 7in. frosted glass. Standard height connection, end 1 and standard height connection, end 2. Grommet, 21 h. 14h tackable felt, side 1. 14h tackable felt, side 2. Standard laminate body. No fabric.                                                                                   | BODY-Bleached Oak<br>TACKABLE FELT-MARBLE<br>-<br>- | - \$1,4<br>-<br>-<br>- | 55 \$2,910 |
| 1 | MPSD36442323F-SS32220 Spine MultiStations-Plus, Spine End-T, 36 L x 44 in. H. Desk side 1, 23H. Desk side 2, 23H. Laminate with 7in. frosted glass. Standard height connection, end 1. Standard height connection, end 2. Grommet, 21 h. 14h tackable felt, side 1. 14h tackable felt, side 2. Standard laminate body. No fabric.                                                                                          | BODY-Bleached Oak<br>TACKABLE FELT-MARBLE<br>-<br>- | - \$1,5<br>-<br>-<br>- | 20 \$1,520 |
| 6 | MPSF36442300F-SS02020 Spine MultiStations-Plus, Spine End, 36 L x 44 in. H. Desk side 1, 23H. No desk, side 2. Laminate with 7in. frosted glass. Standard height connection, end 1 and standard height connection, end 2. No grommet. 14h tackable felt, side 1. No tackboard, side 2. Standard laminate body. No fabric.                                                                                                  | BODY-Bleached Oak<br>TACKABLE FELT-MARBLE<br>-<br>- | - \$1,0<br>-<br>-<br>- | 85 \$6,510 |