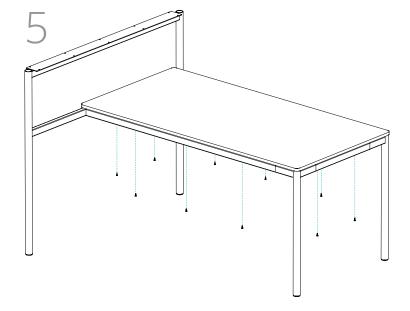

Once the surface is centered and in place with 1 screw per leg, fasten the remaining screws.

Instructions three h

Continue to fasten the worksurface to the frame using the small L brackets and provided #8 x 7/8" Panhead screws. The quantity of screws will depend on the length and depth.