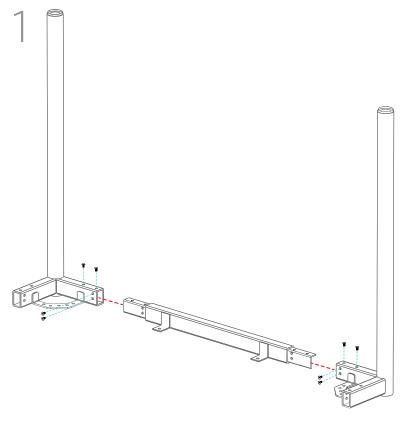

## **Transaction Desk**

three h

Parts & Hardware three h

three h Instructions

Slide both Worksurface Legs onto the Short Frame.

Fasten the legs to the frame using the provided M6x10mm flathead screws. Do not fully tighten, only enough to keep together.

M6x10mm Qty: 8

Slide the Long Frames into the Leg brackets.

Fasten the frame to the legs using the provided M6x10mm flathead screws. Do not fully tighten, only enough to keep together.

M6x10mm Qty: 8

Hook Up | Transaction Desk