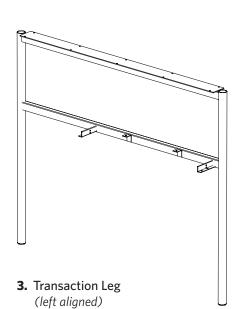

Instructions three h

Flip the parts from Step 2 so the feet are on the ground. Slide the Transaction Leg into the Frame slots.

Fasten the legs to the frame using the provided M6x10mm flathead screws.

Proceed with tightening ALL M6x10 screws equally around the frame.