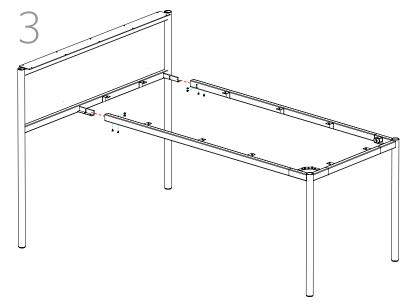

Instructions three h

Flip the parts from Step 2 so the feet are on the ground. Slide the Transaction Leg into the Frame slots.

Fasten the legs to the frame using the provided M6x10mm flathead screws.

Proceed with tightening ALL M6x10 screws equally around the frame.