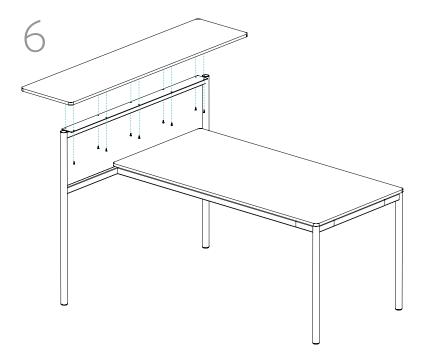

Use a power drill as there are no pre-drilled holes for this step.

Lower the Transaction Counter into place centered over elevated frame. Align the touch-points and fasten the surface to the transaction bracket using the provided 5/8" Panhead screws.

Ensure you have the correct screws, anything longer than 5/8" will damage the top.

Finally, adjust the levelers and tighten any remaining screws.