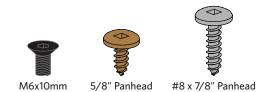

## **Transaction Desk**

three h

Parts & Hardware three h

three h Instructions

Slide both Worksurface Legs onto the Short Frame.

Fasten the legs to the frame using the provided M6x10mm flathead screws. Do not fully tighten, only enough to keep together.

M6x10mm Qty: 8

Slide the Long Frames into the Leg brackets.

Fasten the frame to the legs using the provided M6x10mm flathead screws. Do not fully tighten, only enough to keep together.

M6x10mm Qty: 8

Hook Up | Transaction Desk

Instructions three h

Flip the parts from Step 2 so the feet are on the ground. Slide the Transaction Leg into the Frame slots.

Fasten the legs to the frame using the provided M6x10mm flathead screws.

Proceed with tightening ALL M6x10 screws equally around the frame.

Lower the Main Worksurface into place centered over the frame. Verify all leg tubes are equal distance from surface edges (approximately 1/8" overhang). Apply one #8 x 7/8" Panhead screw on each corner leg to start.

Once the surface is centered and in place with 1 screw per leg, fasten the remaining screws.

Instructions three h

Continue to fasten the worksurface to the frame using the small L brackets and provided #8 x 7/8" Panhead screws. The quantity of screws will depend on the length and depth.

Use a power drill as there are no pre-drilled holes for this step.

Lower the Transaction Counter into place centered over elevated frame. Align the touch-points and fasten the surface to the transaction bracket using the provided 5/8" Panhead screws.