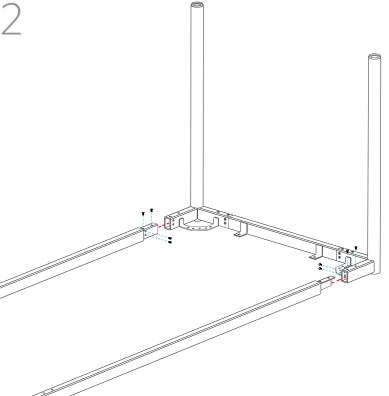

M6x10mm Qty: 8

Slide the Long Frames into the Leg brackets.

Fasten the frame to the legs using the provided M6x10mm flathead screws. Do not fully tighten, only enough to keep together.

M6x10mm Qty: 8

Hook Up | Transaction Desk

Instructions three h

Flip the parts from Step 2 so the feet are on the ground. Slide the Transaction Leg into the Frame slots.

Fasten the legs to the frame using the provided M6x10mm flathead screws.

Proceed with tightening ALL M6x10 screws equally around the frame.