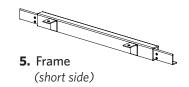

## **Transaction Desk**

three h

Parts & Hardware three h

three h Instructions

Slide both Worksurface Legs onto the Short Frame.

Fasten the legs to the frame using the provided M6x10mm flathead screws. Do not fully tighten, only enough to keep together.

M6x10mm Qty: 8

Slide the Long Frames into the Leg brackets.

Fasten the frame to the legs using the provided M6x10mm flathead screws. Do not fully tighten, only enough to keep together.

M6x10mm Qty: 8

Hook Up | Transaction Desk