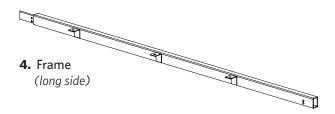

M6x10mm Qty: 8

Slide the Long Frames into the Leg brackets.

Fasten the frame to the legs using the provided M6x10mm flathead screws. Do not fully tighten, only enough to keep together.

M6x10mm Qty: 8

Hook Up | Transaction Desk