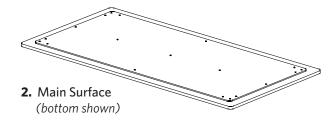

Lower the Main Worksurface into place centered over the frame. Verify all leg tubes are equal distance from surface edges (approximately 1/8" overhang). Apply one #8 x 7/8" Panhead screw on each corner leg to start.

Once the surface is centered and in place with 1 screw per leg, fasten the remaining screws.

Instructions three h

Continue to fasten the worksurface to the frame using the small L brackets and provided #8 x 7/8" Panhead screws. The quantity of screws will depend on the length and depth.