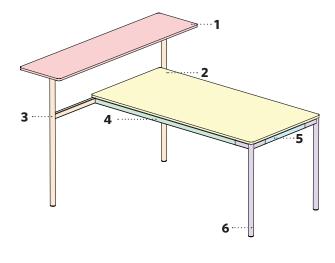

Lower the Main Worksurface into place centered over the frame. Verify all leg tubes are equal distance from surface edges (approximately 1/8" overhang). Apply one #8 x 7/8" Panhead screw on each corner leg to start.

Once the surface is centered and in place with 1 screw per leg, fasten the remaining screws.

Instructions three h

Continue to fasten the worksurface to the frame using the small L brackets and provided #8 x 7/8" Panhead screws. The quantity of screws will depend on the length and depth.

Use a power drill as there are no pre-drilled holes for this step.

Lower the Transaction Counter into place centered over elevated frame. Align the touch-points and fasten the surface to the transaction bracket using the provided 5/8" Panhead screws.

Ensure you have the correct screws, anything longer than 5/8" will damage the top.

Finally, adjust the levelers and tighten any remaining screws.