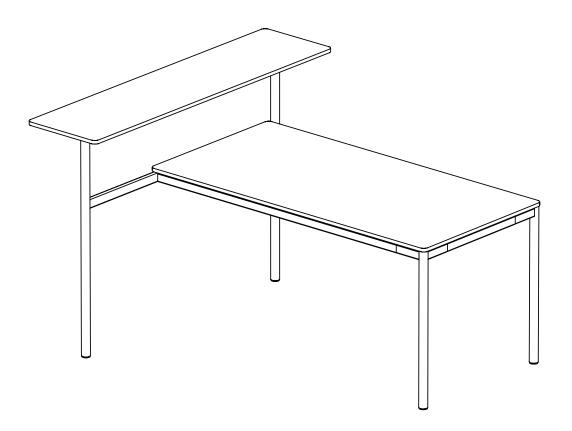

## **Transaction Desk**

three h

Parts & Hardware three h

three h Instructions

Slide both Worksurface Legs onto the Short Frame.

Fasten the legs to the frame using the provided M6x10mm flathead screws. Do not fully tighten, only enough to keep together.

M6x10mm Qty: 8

Slide the Long Frames into the Leg brackets.

Fasten the frame to the legs using the provided M6x10mm flathead screws. Do not fully tighten, only enough to keep together.

M6x10mm Qty: 8

Hook Up | Transaction Desk

Instructions three h

Flip the parts from Step 2 so the feet are on the ground. Slide the Transaction Leg into the Frame slots.

Fasten the legs to the frame using the provided M6x10mm flathead screws.

Proceed with tightening ALL M6x10 screws equally around the frame.