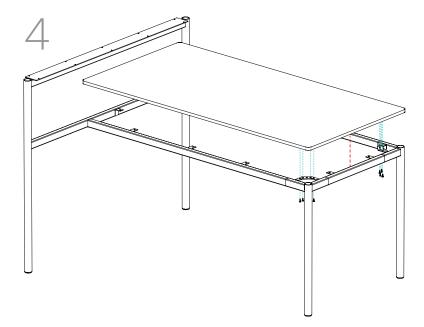

Lower the Main Worksurface into place centered over the frame. Verify all leg tubes are equal distance from surface edges (approximately 1/8" overhang). Apply one #8 x 7/8" Panhead screw on each corner leg to start.

Once the surface is centered and in place with 1 screw per leg, fasten the remaining screws.

Instructions three h

Continue to fasten the worksurface to the frame using the small L brackets and provided #8 x 7/8" Panhead screws. The quantity of screws will depend on the length and depth.