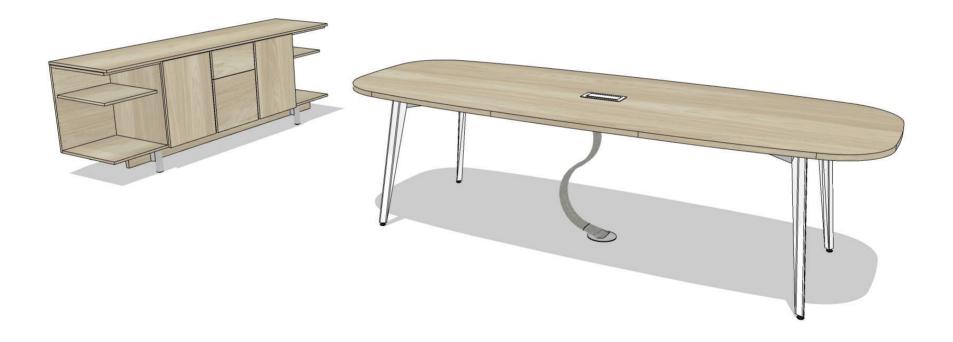

461133-3

ME-T1 | Three H Furniture - CDN

03-Jan-24

461133-3

ME-T1 | Three H Furniture - CDN

03-Jan-24

| QTY | PART NUMBER                                                                                                                                                                                                                                                                                      | CATEGORY    | FINISH OPTIONS |             | LIST       | EXT LIST |
|-----|--------------------------------------------------------------------------------------------------------------------------------------------------------------------------------------------------------------------------------------------------------------------------------------------------|-------------|----------------|-------------|------------|----------|
| 1   | MEAC36-G                                                                                                                                                                                                                                                                                         | Accessory   | POWDER-TBD     | -           | \$360      | \$360    |
|     | Cord Jacket, 36 in. long. Grey Felt, Red felt liner.                                                                                                                                                                                                                                             |             | -              | -           |            |          |
|     |                                                                                                                                                                                                                                                                                                  |             | -              | -           |            |          |
|     |                                                                                                                                                                                                                                                                                                  |             | -              | -           |            |          |
| 1   | METW10842OVWS1-K21                                                                                                                                                                                                                                                                               | Table       | TOP-TBD        | -           | \$4,755    | \$4,755  |
|     | Workshelf base meeting table, 108in. long. 42in. deep. Oval Top. Workshelf Legs.                                                                                                                                                                                                                 | 30h. Pop-Up | TRIM-TBD       | -           |            |          |
|     | module, Standard position. Knife edge, Standard laminate top. Standard frame co                                                                                                                                                                                                                  |             | POWDER-TBD     | -           |            |          |
|     |                                                                                                                                                                                                                                                                                                  |             | -              | -           |            |          |
| 1   | WOSC812129S-N0000-SCDLCHDRSC-000000-L2L2L2                                                                                                                                                                                                                                                       | Storage     | BODY-TBD       | ANODIZE-TBD | \$5,100    | \$5,100  |
|     | Storage credenza, 81 in. wide. 21 in. deep. 29 in. high plus base. Laminate elevated steel leg<br>base. Shelf, cantilever. Door, opens left. Box/file, horizontal. Door, opens right. Shelf,<br>cantilever. None. Standard laminate top and Standard laminate fronts. Standard laminate<br>body. |             | TOP-TBD        | -           |            |          |
|     |                                                                                                                                                                                                                                                                                                  |             | FRONT-TBD      | -           |            |          |
|     |                                                                                                                                                                                                                                                                                                  |             | POWDER-TBD     | -           |            |          |
|     |                                                                                                                                                                                                                                                                                                  |             |                |             | List Price | \$10,215 |