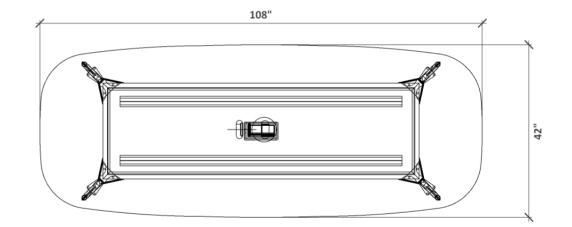

461133-3

ME-T1 | Three H Furniture - CDN

03-Jan-24

461133-3

ME-T1 | Three H Furniture - CDN

03-Jan-24

| QTY | PART NUMBER                                                                                                                                                                                                                                                                                      | CATEGORY    | FINISH OPTIONS |             | LIST       | EXT LIST |
|-----|--------------------------------------------------------------------------------------------------------------------------------------------------------------------------------------------------------------------------------------------------------------------------------------------------|-------------|----------------|-------------|------------|----------|
| 1   | MEAC36-G                                                                                                                                                                                                                                                                                         | Accessory   | POWDER-TBD     | -           | \$360      | \$360    |
|     | Cord Jacket, 36 in. long. Grey Felt, Red felt liner.                                                                                                                                                                                                                                             |             | -              | -           |            |          |
|     |                                                                                                                                                                                                                                                                                                  |             | -              | -           |            |          |
|     |                                                                                                                                                                                                                                                                                                  |             | -              | -           |            |          |
| 1   | METW10842OVWS1-K21                                                                                                                                                                                                                                                                               | Table       | TOP-TBD        | -           | \$4,755    | \$4,755  |
|     | Workshelf base meeting table, 108in. long. 42in. deep. Oval Top. Workshelf Legs.                                                                                                                                                                                                                 | 30h. Pop-Up | TRIM-TBD       | -           |            |          |
|     | module, Standard position. Knife edge, Standard laminate top. Standard frame co                                                                                                                                                                                                                  |             | POWDER-TBD     | -           |            |          |
|     |                                                                                                                                                                                                                                                                                                  |             | -              | -           |            |          |
| 1   | WOSC812129S-N0000-SCDLCHDRSC-000000-L2L2L2                                                                                                                                                                                                                                                       | Storage     | BODY-TBD       | ANODIZE-TBD | \$5,100    | \$5,100  |
|     | Storage credenza, 81 in. wide. 21 in. deep. 29 in. high plus base. Laminate elevated steel leg<br>base. Shelf, cantilever. Door, opens left. Box/file, horizontal. Door, opens right. Shelf,<br>cantilever. None. Standard laminate top and Standard laminate fronts. Standard laminate<br>body. |             | TOP-TBD        | -           |            |          |
|     |                                                                                                                                                                                                                                                                                                  |             | FRONT-TBD      | -           |            |          |
|     |                                                                                                                                                                                                                                                                                                  |             | POWDER-TBD     | -           |            |          |
|     |                                                                                                                                                                                                                                                                                                  |             |                |             | List Price | \$10,215 |