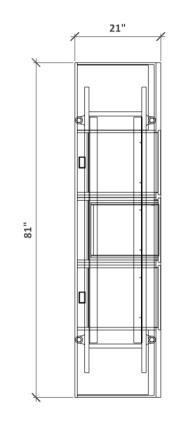

461133-3

ME-T1 | Three H Furniture - CDN

03-Jan-24

461133-3

ME-T1 | Three H Furniture - CDN

03-Jan-24

| QTY | PART NUMBER                                                                                                                                                                                                                                                                                      | CATEGORY    | FINISH OPTIONS |             | LIST       | EXT LIST |
|-----|--------------------------------------------------------------------------------------------------------------------------------------------------------------------------------------------------------------------------------------------------------------------------------------------------|-------------|----------------|-------------|------------|----------|
| 1   | MEAC36-G                                                                                                                                                                                                                                                                                         | Accessory   | POWDER-TBD     | -           | \$360      | \$360    |
|     | Cord Jacket, 36 in. long. Grey Felt, Red felt liner.                                                                                                                                                                                                                                             |             | -              | -           |            |          |
|     |                                                                                                                                                                                                                                                                                                  |             | -              | -           |            |          |
|     |                                                                                                                                                                                                                                                                                                  |             | -              | -           |            |          |
| 1   | METW10842OVWS1-K21                                                                                                                                                                                                                                                                               | Table       | TOP-TBD        | -           | \$4,755    | \$4,755  |
|     | Workshelf base meeting table, 108in. long. 42in. deep. Oval Top. Workshelf Legs.                                                                                                                                                                                                                 | 30h. Pop-Up | TRIM-TBD       | -           |            |          |
|     | module, Standard position. Knife edge, Standard laminate top. Standard frame co                                                                                                                                                                                                                  |             | POWDER-TBD     | -           |            |          |
|     |                                                                                                                                                                                                                                                                                                  |             | -              | -           |            |          |
| 1   | WOSC812129S-N0000-SCDLCHDRSC-000000-L2L2L2                                                                                                                                                                                                                                                       | Storage     | BODY-TBD       | ANODIZE-TBD | \$5,100    | \$5,100  |
|     | Storage credenza, 81 in. wide. 21 in. deep. 29 in. high plus base. Laminate elevated steel leg<br>base. Shelf, cantilever. Door, opens left. Box/file, horizontal. Door, opens right. Shelf,<br>cantilever. None. Standard laminate top and Standard laminate fronts. Standard laminate<br>body. |             | TOP-TBD        | -           |            |          |
|     |                                                                                                                                                                                                                                                                                                  |             | FRONT-TBD      | -           |            |          |
|     |                                                                                                                                                                                                                                                                                                  |             | POWDER-TBD     | -           |            |          |
|     |                                                                                                                                                                                                                                                                                                  |             |                |             | List Price | \$10,215 |