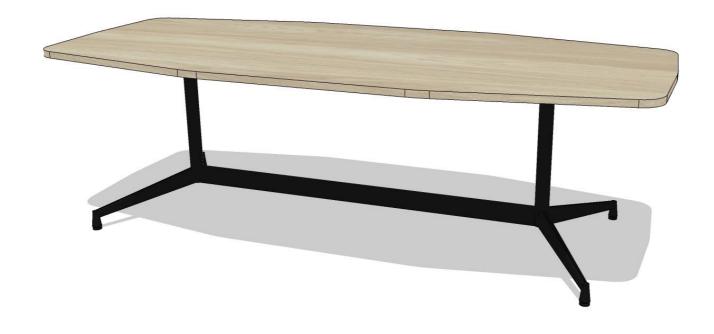

22-Jan-24

22-Jan-24

| QTY | PART NUMBER                                                                                                                                                  | CATEGORY                    | FINISH OPTIONS                    |        | LIST    | EXT LIST |
|-----|--------------------------------------------------------------------------------------------------------------------------------------------------------------|-----------------------------|-----------------------------------|--------|---------|----------|
| 1   | METY09642RBYB0-K21  Y base meeting table, 96in. long. 42in. deep. Marquise top. Y base, 29h. No pow Knife edge, Standard laminate top. Standard base colour. | <b>Table</b><br>ver module. | TOP-TBD<br>TRIM-TBD<br>POWDER-TBD | -<br>- | \$4,305 | \$4,305  |
|     |                                                                                                                                                              |                             | -                                 | Lis    | t Price | \$4,305  |