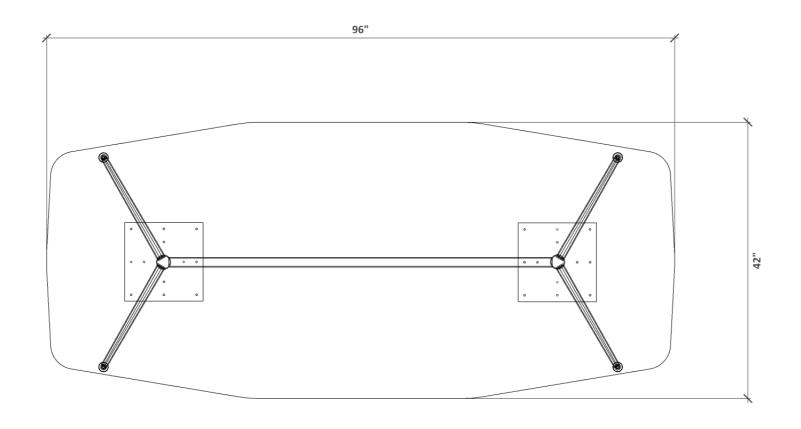

22-Jan-24

22-Jan-24

| QTY | PART NUMBER                                                                                                                                                  | CATEGORY                    | FINISH OPTIONS                    |        | LIST    | EXT LIST |
|-----|--------------------------------------------------------------------------------------------------------------------------------------------------------------|-----------------------------|-----------------------------------|--------|---------|----------|
| 1   | METY09642RBYB0-K21  Y base meeting table, 96in. long. 42in. deep. Marquise top. Y base, 29h. No pow Knife edge, Standard laminate top. Standard base colour. | <b>Table</b><br>ver module. | TOP-TBD<br>TRIM-TBD<br>POWDER-TBD | -<br>- | \$4,305 | \$4,305  |
|     |                                                                                                                                                              |                             | -                                 | Lis    | t Price | \$4,305  |