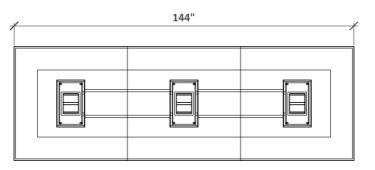

## 461135-3

ME-T3 | Three H Furniture - CDN

22-Jan-24

| QTY | PART NUMBER                                                                         | CATEGORY | FINISH OPTIONS |   | LIST         | EXT LIST |
|-----|-------------------------------------------------------------------------------------|----------|----------------|---|--------------|----------|
| 1   | METC14448RELW1-K22                                                                  | Table    | BODY-TBD       | - | \$12,495     | \$12,495 |
|     | Conference table, 144in. long, 3 sections. 48in. deep. Rectangular top. Deluxe Base |          | TOP-TBD        | - |              |          |
|     | Deluxe power modules. Standard position. Knife edge, Standard laminate top. S       | Standard | TRIM-TBD       | - |              |          |
|     | laminate base.                                                                      |          | POWDER-TBD     | - |              |          |
|     |                                                                                     |          |                |   | List Price 矣 | 512,495  |