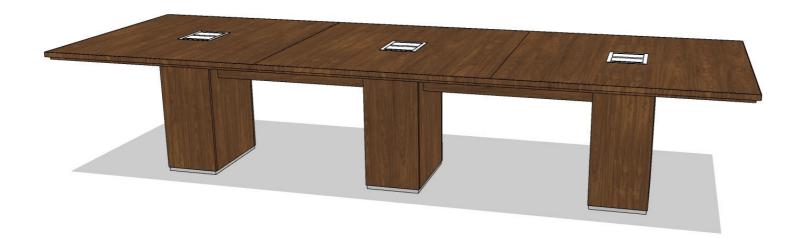

## 461135-3

ME-T3 | Three H Furniture - CDN

22-Jan-24

| QTY | PART NUMBER                                                                         | CATEGORY | FINISH OPTIONS |   | LIST         | EXT LIST |
|-----|-------------------------------------------------------------------------------------|----------|----------------|---|--------------|----------|
| 1   | METC14448RELW1-K22                                                                  | Table    | BODY-TBD       | - | \$12,495     | \$12,495 |
|     | Conference table, 144in. long, 3 sections. 48in. deep. Rectangular top. Deluxe Base |          | TOP-TBD        | - |              |          |
|     | Deluxe power modules. Standard position. Knife edge, Standard laminate top. S       | Standard | TRIM-TBD       | - |              |          |
|     | laminate base.                                                                      |          | POWDER-TBD     | - |              |          |
|     |                                                                                     |          |                |   | List Price 矣 | 512,495  |