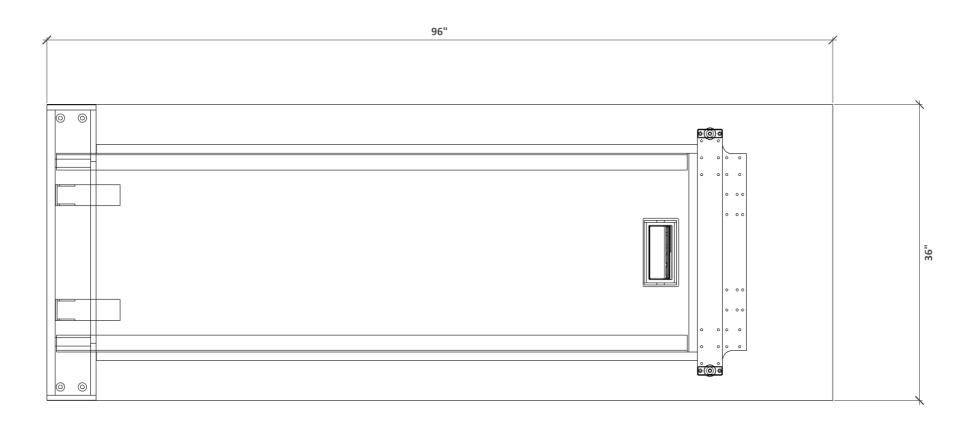

22-Jan-24

22-Jan-24

| QTY | PART NUMBER                                                                   | CATEGORY | FINISH OPTIONS |   | LIST       | EXT LIST |
|-----|-------------------------------------------------------------------------------|----------|----------------|---|------------|----------|
| 1   | METF09636RETF1-H221                                                           | Table    | BODY-TBD       | - | \$4,220    | \$4,220  |
|     | Frame leg meeting table, 96in. long. 36in. deep. Rectangular top. Medium base |          | TOP-TBD        | - |            |          |
|     | leg, 30h. Pop-Up power module. Standard position. 3mm PVC edge, Standard la   |          | TRIM-TBD       | - |            |          |
|     | ndard laminate base. Group 1 Standard powder coat.                            |          | POWDER-TBD     | - |            |          |
|     |                                                                               |          |                |   | List Price | \$4,220  |