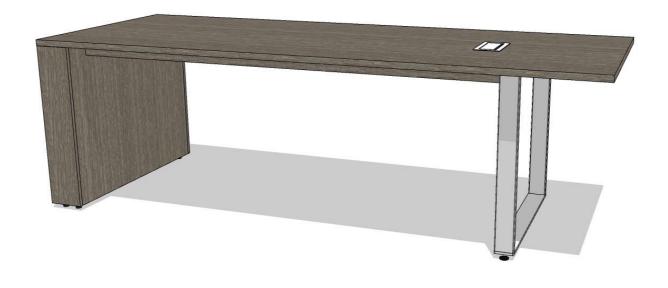

22-Jan-24

22-Jan-24

| QTY | PART NUMBER                                                                   | CATEGORY | FINISH OPTIONS |   | LIST       | EXT LIST |
|-----|-------------------------------------------------------------------------------|----------|----------------|---|------------|----------|
| 1   | METF09636RETF1-H221                                                           | Table    | BODY-TBD       | - | \$4,220    | \$4,220  |
|     | Frame leg meeting table, 96in. long. 36in. deep. Rectangular top. Medium base |          | TOP-TBD        | - |            |          |
|     | leg, 30h. Pop-Up power module. Standard position. 3mm PVC edge, Standard la   |          | TRIM-TBD       | - |            |          |
|     | ndard laminate base. Group 1 Standard powder coat.                            |          | POWDER-TBD     | - |            |          |
|     |                                                                               |          |                |   | List Price | \$4,220  |