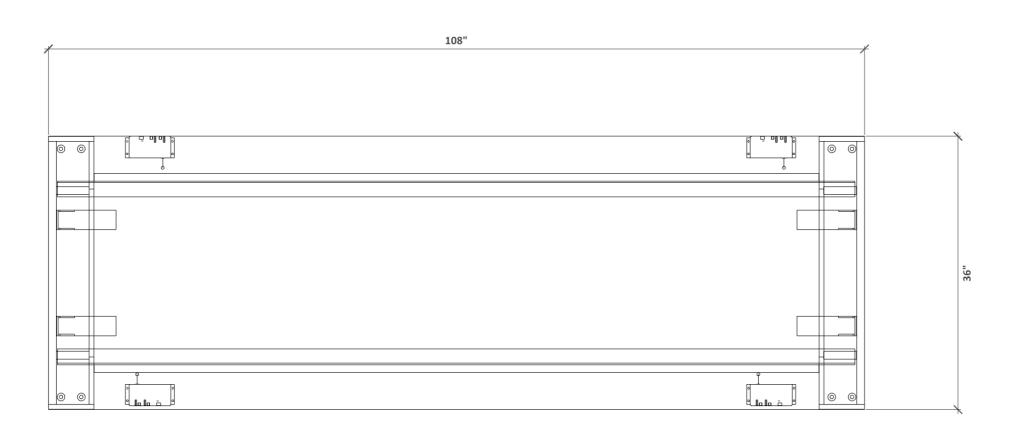

## 461137-3

ME-T5 | Three H Furniture - CDN

22-Jan-24

| QTY | PART NUMBER                                                                                                                                                   | CATEGORY | FINISH OPTIONS |        | LIST    | EXT LIST |
|-----|---------------------------------------------------------------------------------------------------------------------------------------------------------------|----------|----------------|--------|---------|----------|
| 4   | GEPMUW                                                                                                                                                        | Power    | -              | -      | \$625   | \$2,500  |
|     | Power Module, Undermount, 2 power, 2 powered USB. White.                                                                                                      |          | -              | -      |         |          |
|     |                                                                                                                                                               |          | -              | -      |         |          |
|     |                                                                                                                                                               |          | -              | -      |         |          |
| 1   | METH10836360-H22                                                                                                                                              | Table    | BODY-TBD       | -      | \$3,930 | \$3,930  |
|     |                                                                                                                                                               |          |                |        | +-)     |          |
|     | Highway table, 108 in. long. Single section. 36 in. deep. 36 in. high. Medium ba                                                                              | ases. No | TOP-TBD        | -      | +-/     |          |
|     | Highway table, 108 in. long. Single section. 36 in. deep. 36 in. high. Medium ba<br>power module. 3mm PVC edge, Standard laminate top. Standard laminate base |          |                | -      | +-)     |          |
|     |                                                                                                                                                               |          | TOP-TBD        | -<br>- | +-/     |          |