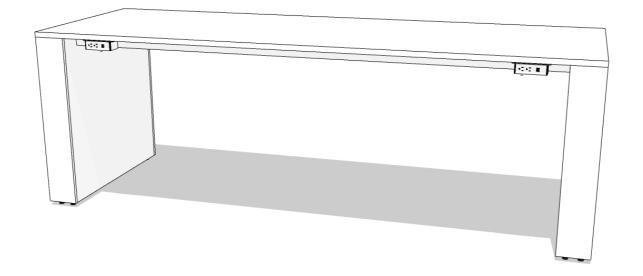

## 461137-3

ME-T5 | Three H Furniture - CDN

22-Jan-24

| QTY | PART NUMBER                                                                                                                                                   | CATEGORY | FINISH OPTIONS |        | LIST    | EXT LIST |
|-----|---------------------------------------------------------------------------------------------------------------------------------------------------------------|----------|----------------|--------|---------|----------|
| 4   | GEPMUW                                                                                                                                                        | Power    | -              | -      | \$625   | \$2,500  |
|     | Power Module, Undermount, 2 power, 2 powered USB. White.                                                                                                      |          | -              | -      |         |          |
|     |                                                                                                                                                               |          | -              | -      |         |          |
|     |                                                                                                                                                               |          | -              | -      |         |          |
| 1   | METH10836360-H22                                                                                                                                              | Table    | BODY-TBD       | -      | \$3,930 | \$3,930  |
|     |                                                                                                                                                               |          |                |        | +-)     |          |
|     | Highway table, 108 in. long. Single section. 36 in. deep. 36 in. high. Medium ba                                                                              | ases. No | TOP-TBD        | -      | +-/     |          |
|     | Highway table, 108 in. long. Single section. 36 in. deep. 36 in. high. Medium ba<br>power module. 3mm PVC edge, Standard laminate top. Standard laminate base |          |                | -      | +-)     |          |
|     |                                                                                                                                                               |          | TOP-TBD        | -<br>- | +-/     |          |