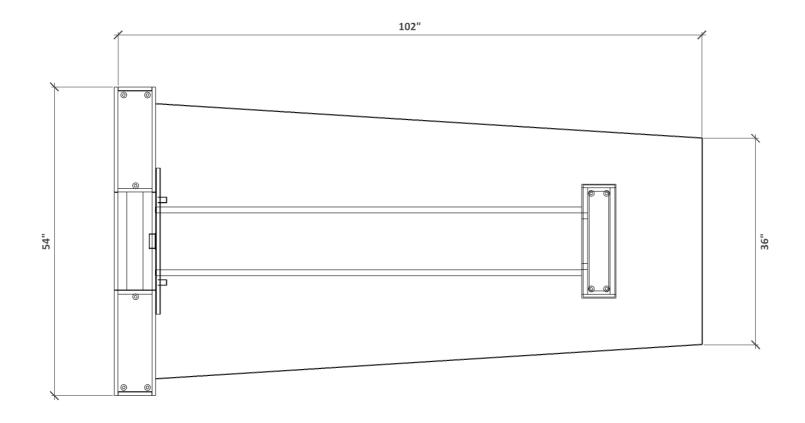

22-Jan-24

22-Jan-24

| QTY | PART NUMBER                                                                         | CATEGORY | FINISH OPTIONS |   | LIST       | EXT LIST |
|-----|-------------------------------------------------------------------------------------|----------|----------------|---|------------|----------|
| 1   | METV0964830VCD30-H22                                                                | Table    | BODY-TBD       | - | \$5,26     | \$5,265  |
|     | Video conference table, 96 in. long. 48 in. deep. 30 in. high. Video Conference top |          | TOP-TBD        | - |            |          |
|     | with access doors. No power module. 3mm PVC edge, Standard laminate top. S          | tandard  | TRIM-TBD       | - |            |          |
|     | laminate base.                                                                      |          | -              | - |            |          |
|     |                                                                                     |          |                |   | List Price | \$5,265  |