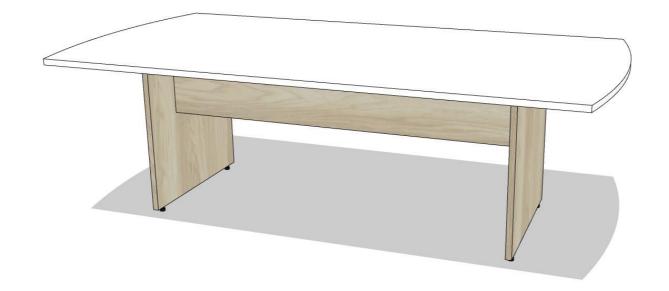

ME-T7 | Three H Furniture - CDN

22-Jan-24

461139-3

ME-T7 | Three H Furniture - CDN

22-Jan-24

| QTY | PART NUMBER                                                                                                                                                      | CATEGORY                   | FINISH OPTIONS                  |   | LIST       | EXT LIST |
|-----|------------------------------------------------------------------------------------------------------------------------------------------------------------------|----------------------------|---------------------------------|---|------------|----------|
| 1   | METM09648AES10-H22<br>Meeting table, 96in. long. 48in. deep. Arc End top. Slim Base, 30h. No power m<br>PVC edge, Standard laminate top. Standard laminate base. | <b>Table</b><br>odule. 3mm | BODY-TBD<br>TOP-TBD<br>TRIM-TBD | - | \$2,260    | \$2,260  |
|     |                                                                                                                                                                  |                            | -                               | - | List Price | \$2,260  |