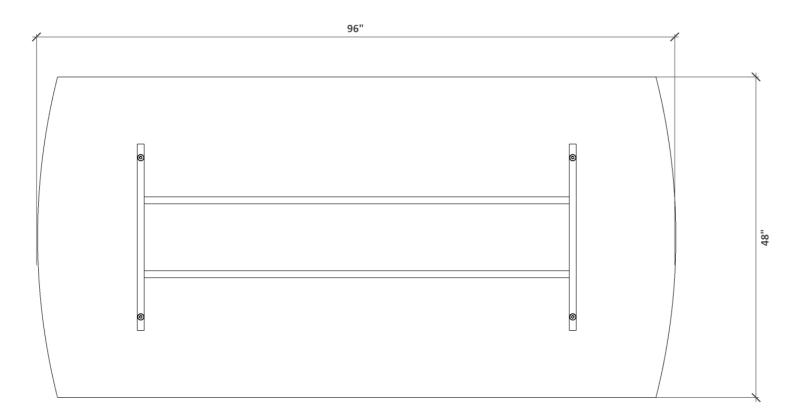

ME-T7 | Three H Furniture - CDN

22-Jan-24

461139-3

ME-T7 | Three H Furniture - CDN

22-Jan-24

| QTY | PART NUMBER                                                                                                                                                      | CATEGORY                   | FINISH OPTIONS                  |   | LIST       | EXT LIST |
|-----|------------------------------------------------------------------------------------------------------------------------------------------------------------------|----------------------------|---------------------------------|---|------------|----------|
| 1   | METM09648AES10-H22<br>Meeting table, 96in. long. 48in. deep. Arc End top. Slim Base, 30h. No power m<br>PVC edge, Standard laminate top. Standard laminate base. | <b>Table</b><br>odule. 3mm | BODY-TBD<br>TOP-TBD<br>TRIM-TBD | - | \$2,260    | \$2,260  |
|     |                                                                                                                                                                  |                            | -                               | - | List Price | \$2,260  |