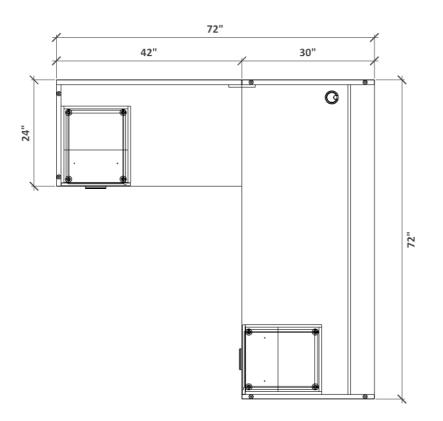

Premiere Select - Typical 1 | Three H Furniture - CDN

15-Jan-24

Premiere Select - Typical 1 | Three H Furniture - CDN

15-Jan-24

| QTY | PART NUMBER                                                                                                                                                       | CATEGORY   | FINISH OPTIONS |   | LIST       | EXT LIST |
|-----|-------------------------------------------------------------------------------------------------------------------------------------------------------------------|------------|----------------|---|------------|----------|
| 1   | PSDM7230LF-W2S0222                                                                                                                                                | Desk       | BODY-TBD       | - | \$1,170    | \$1,170  |
|     | Main desk, 72 in. long. 30 in. deep. Full laminate modesty panel. Grommet left c<br>PVC edge. Standard laminate top. Standard laminate body. Standard laminate. r |            | TOP-TBD        | - |            |          |
|     |                                                                                                                                                                   |            | FRONT-TBD      | - |            |          |
|     | grade. 30 in. high.                                                                                                                                               |            | -              | - |            |          |
| 1   | PSDR4224LF-W0SO22                                                                                                                                                 | Desk       | BODY-TBD       | - | \$760      | \$760    |
|     | Return desk, 42 in. long. 24 in. deep. Left. Full laminate modesty panel. No gron<br>PVC edge. Standard laminate top. Standard laminate body. 30 in. high.        | mmet. 1mm  | TOP-TBD        | - |            |          |
|     |                                                                                                                                                                   |            | -              | - |            |          |
|     |                                                                                                                                                                   |            | -              | - |            |          |
| 1   | PSP41618FH-1122                                                                                                                                                   | Pedestal   | BODY-TBD       | - | \$915      | \$915    |
|     | File drawer pedestal, 16 in. wide. 18 in. deep. File drawers. Standard pull. Lock<br>laminate body. Standard laminate. fronts. 29 in. high.                       | . Standard | FRONT-TBD      | - |            |          |
|     |                                                                                                                                                                   |            | PULL-TBD       | - |            |          |
|     |                                                                                                                                                                   |            | -              | - |            |          |
| 1   | PSP51618CH-1122                                                                                                                                                   | Pedestal   | BODY-TBD       | - | \$1,000    | \$1,000  |
|     | Box/Box/File Pedestal, 16 in. wide. 18 in. deep. File, box combo. Standard pull. I<br>Standard laminate body. Standard laminate. fronts. 29 in. high.             | Lock.      | FRONT-TBD      | - |            |          |
|     |                                                                                                                                                                   |            | PULL-TBD       | - |            |          |
|     |                                                                                                                                                                   |            | -              | - |            |          |
|     |                                                                                                                                                                   |            |                |   | List Price | \$3,845  |
|     |                                                                                                                                                                   |            |                |   |            | ,,,,,,   |