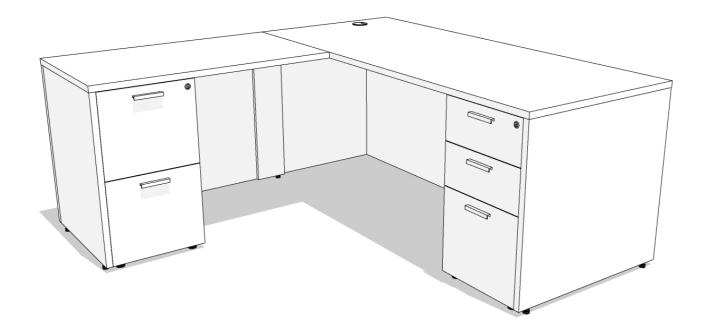

Premiere Select - Typical 1 | Three H Furniture - CDN

15-Jan-24

Premiere Select - Typical 1 | Three H Furniture - CDN

15-Jan-24

| QTY | PART NUMBER                                                                                                                                                       | CATEGORY   | FINISH OPTIONS |   | LIST       | EXT LIST |
|-----|-------------------------------------------------------------------------------------------------------------------------------------------------------------------|------------|----------------|---|------------|----------|
| 1   | PSDM7230LF-W2S0222                                                                                                                                                | Desk       | BODY-TBD       | - | \$1,170    | \$1,170  |
|     | Main desk, 72 in. long. 30 in. deep. Full laminate modesty panel. Grommet left c<br>PVC edge. Standard laminate top. Standard laminate body. Standard laminate. r |            | TOP-TBD        | - |            |          |
|     |                                                                                                                                                                   |            | FRONT-TBD      | - |            |          |
|     | grade. 30 in. high.                                                                                                                                               |            | -              | - |            |          |
| 1   | PSDR4224LF-W0SO22                                                                                                                                                 | Desk       | BODY-TBD       | - | \$760      | \$760    |
|     | Return desk, 42 in. long. 24 in. deep. Left. Full laminate modesty panel. No gron<br>PVC edge. Standard laminate top. Standard laminate body. 30 in. high.        | mmet. 1mm  | TOP-TBD        | - |            |          |
|     |                                                                                                                                                                   |            | -              | - |            |          |
|     |                                                                                                                                                                   |            | -              | - |            |          |
| 1   | PSP41618FH-1122                                                                                                                                                   | Pedestal   | BODY-TBD       | - | \$915      | \$915    |
|     | File drawer pedestal, 16 in. wide. 18 in. deep. File drawers. Standard pull. Lock<br>laminate body. Standard laminate. fronts. 29 in. high.                       | . Standard | FRONT-TBD      | - |            |          |
|     |                                                                                                                                                                   |            | PULL-TBD       | - |            |          |
|     |                                                                                                                                                                   |            | -              | - |            |          |
| 1   | PSP51618CH-1122                                                                                                                                                   | Pedestal   | BODY-TBD       | - | \$1,000    | \$1,000  |
|     | Box/Box/File Pedestal, 16 in. wide. 18 in. deep. File, box combo. Standard pull. I<br>Standard laminate body. Standard laminate. fronts. 29 in. high.             | Lock.      | FRONT-TBD      | - |            |          |
|     |                                                                                                                                                                   |            | PULL-TBD       | - |            |          |
|     |                                                                                                                                                                   |            | -              | - |            |          |
|     |                                                                                                                                                                   |            |                |   | List Price | \$3,845  |
|     |                                                                                                                                                                   |            |                |   |            | ,,,,,,   |