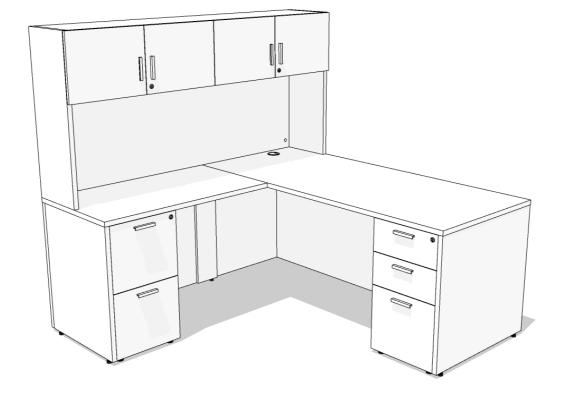

Premiere Select - Typical 2 | Three H Furniture - CDN

15-Jan-24

15-Jan-24

| QTY | PART NUMBER                                                                                                                                                                         | CATEGORY   | FINISH OPTIONS |   | LIST       | EXT LIST   |
|-----|-------------------------------------------------------------------------------------------------------------------------------------------------------------------------------------|------------|----------------|---|------------|------------|
| 1   | PSDM7230LF-W2SO222                                                                                                                                                                  | Desk       | BODY-TBD       | - | \$1,170    | \$1,170    |
|     | Main desk, 72 in. long. 30 in. deep. Full laminate modesty panel. Grommet left corne<br>PVC edge. Standard laminate top. Standard laminate body. Standard laminate. mode            |            | TOP-TBD        | - |            |            |
|     |                                                                                                                                                                                     |            | FRONT-TBD      | - |            |            |
|     | grade. 30 in. high.                                                                                                                                                                 |            | -              | - |            |            |
| 1   | PSDR4224LF-W0SO22                                                                                                                                                                   | Desk       | BODY-TBD       | - | \$760      | \$760      |
|     | Return desk, 42 in. long. 24 in. deep. Left. Full laminate modesty panel. No gromm PVC edge. Standard laminate top. Standard laminate body. 30 in. high.                            | nmet. 1mm  | TOP-TBD        | - |            |            |
|     |                                                                                                                                                                                     |            | -              | - |            |            |
|     |                                                                                                                                                                                     |            | -              | - |            |            |
| 1   | PSH172143514LL-011220                                                                                                                                                               | Hutch      | BODY-TBD       | - | \$1,655    | \$1,655    |
|     | Desk mounted hutch with doors, 72 in. long. 14 in. deep. 35 in. high. 14 in. high bin. Lam<br>back. Laminate doors. Standard pull. Locking. Standard laminate body. Standard lamina |            | FRONT-TBD      | - |            |            |
|     |                                                                                                                                                                                     |            | PULL-TBD       | - |            |            |
|     | fronts.                                                                                                                                                                             |            | -              | - |            |            |
| 1   | PSP41618FH-1122                                                                                                                                                                     | Pedestal   | BODY-TBD       | - | \$915      | \$915      |
|     | File drawer pedestal, 16 in. wide. 18 in. deep. File drawers. Standard pull. Lock laminate body. Standard laminate. fronts. 29 in. high.                                            | . Standard | FRONT-TBD      | - |            |            |
|     |                                                                                                                                                                                     |            | PULL-TBD       | - |            |            |
|     |                                                                                                                                                                                     |            | -              | - |            |            |
| 1   | PSP51618CH-1122                                                                                                                                                                     | Pedestal   | BODY-TBD       | - | \$1,000    | \$1,000    |
|     | Box/Box/File Pedestal, 16 in. wide. 18 in. deep. File, box combo. Standard pull. L                                                                                                  | ock.       | FRONT-TBD      | - |            |            |
|     | Standard laminate body. Standard laminate. fronts. 29 in. high.                                                                                                                     |            | PULL-TBD       | - |            |            |
|     |                                                                                                                                                                                     |            | -              | - |            |            |
|     |                                                                                                                                                                                     |            |                |   | List Price | \$5,500    |
|     |                                                                                                                                                                                     |            |                |   |            | List Price |