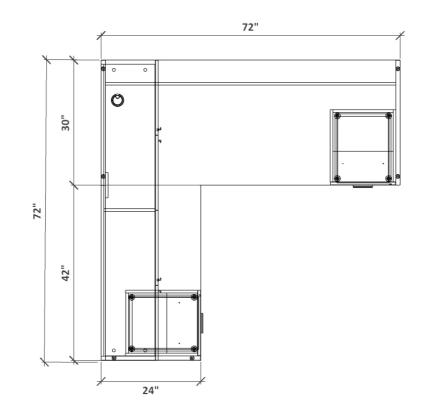

Premiere Select - Typical 2 | Three H Furniture - CDN

15-Jan-24

15-Jan-24

| QTY | PART NUMBER                                                                                                                                                                         | CATEGORY   | FINISH OPTIONS |   | LIST       | EXT LIST   |
|-----|-------------------------------------------------------------------------------------------------------------------------------------------------------------------------------------|------------|----------------|---|------------|------------|
| 1   | PSDM7230LF-W2SO222                                                                                                                                                                  | Desk       | BODY-TBD       | - | \$1,170    | \$1,170    |
|     | Main desk, 72 in. long. 30 in. deep. Full laminate modesty panel. Grommet left corne<br>PVC edge. Standard laminate top. Standard laminate body. Standard laminate. mode            |            | TOP-TBD        | - |            |            |
|     |                                                                                                                                                                                     |            | FRONT-TBD      | - |            |            |
|     | grade. 30 in. high.                                                                                                                                                                 |            | -              | - |            |            |
| 1   | PSDR4224LF-W0SO22                                                                                                                                                                   | Desk       | BODY-TBD       | - | \$760      | \$760      |
|     | Return desk, 42 in. long. 24 in. deep. Left. Full laminate modesty panel. No gromm PVC edge. Standard laminate top. Standard laminate body. 30 in. high.                            | nmet. 1mm  | TOP-TBD        | - |            |            |
|     |                                                                                                                                                                                     |            | -              | - |            |            |
|     |                                                                                                                                                                                     |            | -              | - |            |            |
| 1   | PSH172143514LL-011220                                                                                                                                                               | Hutch      | BODY-TBD       | - | \$1,655    | \$1,655    |
|     | Desk mounted hutch with doors, 72 in. long. 14 in. deep. 35 in. high. 14 in. high bin. Lam<br>back. Laminate doors. Standard pull. Locking. Standard laminate body. Standard lamina |            | FRONT-TBD      | - |            |            |
|     |                                                                                                                                                                                     |            | PULL-TBD       | - |            |            |
|     | fronts.                                                                                                                                                                             |            | -              | - |            |            |
| 1   | PSP41618FH-1122                                                                                                                                                                     | Pedestal   | BODY-TBD       | - | \$915      | \$915      |
|     | File drawer pedestal, 16 in. wide. 18 in. deep. File drawers. Standard pull. Lock laminate body. Standard laminate. fronts. 29 in. high.                                            | . Standard | FRONT-TBD      | - |            |            |
|     |                                                                                                                                                                                     |            | PULL-TBD       | - |            |            |
|     |                                                                                                                                                                                     |            | -              | - |            |            |
| 1   | PSP51618CH-1122                                                                                                                                                                     | Pedestal   | BODY-TBD       | - | \$1,000    | \$1,000    |
|     | Box/Box/File Pedestal, 16 in. wide. 18 in. deep. File, box combo. Standard pull. L                                                                                                  | ock.       | FRONT-TBD      | - |            |            |
|     | Standard laminate body. Standard laminate. fronts. 29 in. high.                                                                                                                     |            | PULL-TBD       | - |            |            |
|     |                                                                                                                                                                                     |            | -              | - |            |            |
|     |                                                                                                                                                                                     |            |                |   | List Price | \$5,500    |
|     |                                                                                                                                                                                     |            |                |   |            | List Price |