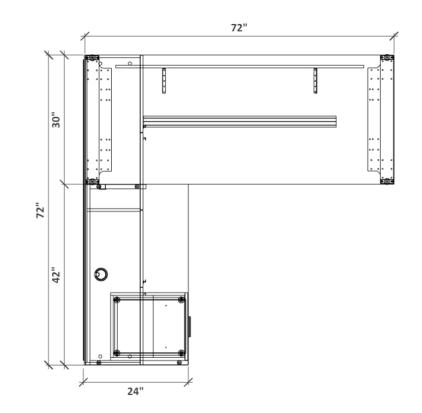

Premiere Select - Typical 3 | Three H Furniture - CDN

03-Jan-24

Premiere Select - Typical 3 | Three H Furniture - CDN

03-Jan-24

| QTY | PART NUMBER                                                                                                                                             | CATEGORY      | FINISH OPTIONS |   | LIST       | EXT LIST |
|-----|---------------------------------------------------------------------------------------------------------------------------------------------------------|---------------|----------------|---|------------|----------|
| 1   | PSDF7230FFL2-W0SO2220                                                                                                                                   | Desk          | TOP-TBD        | - | \$2,285    | \$2,285  |
|     | Frame leg desk, 72 in. long. 30 in. deep. Frame leg left. Frame leg right. 14 in. lam                                                                   | inate         | FRONT-TBD      | - |            |          |
|     | modesty panel. No grommet. 1mm PVC edge. Standard laminate top. Standard la                                                                             | aminate       | POWDER-TBD     | - |            |          |
|     | body. Standard laminate. modesty grade. 30 in. high.                                                                                                    |               | -              | - |            |          |
| 1   | PSFR4224LF-W3SO22                                                                                                                                       | Desk          | BODY-TBD       | - | \$890      | \$890    |
|     | Free Standing Return, 42 in. long. 24 in. deep. Left. Full laminate modesty panel. G                                                                    | Grommet       | TOP-TBD        | - |            |          |
|     | centered. 1mm PVC edge. Standard laminate top. Standard laminate body. 30 in. h                                                                         |               | -              | - |            |          |
|     |                                                                                                                                                         |               | -              | - |            |          |
| 1   | PSP51618CH-1122                                                                                                                                         | Pedestal      | BODY-TBD       | - | \$1,000    | \$1,000  |
|     | Box/Box/File Pedestal, 16 in. wide. 18 in. deep. File, box combo. Standard pull. Le<br>laminate body. Standard laminate. fronts. 29 in. high.           | ock. Standard | FRONT-TBD      | - |            |          |
|     |                                                                                                                                                         |               | PULL-TBD       | - |            |          |
|     |                                                                                                                                                         |               | -              | - |            |          |
| 1   | PSW1721414L-1122                                                                                                                                        | Wallmount H   | BODY-TBD       | - | \$1,405    | \$1,405  |
|     | Wallmount Hutch with doors, 72 in. long. 14 in. deep. 14 in. high. Laminate doors.<br>pull. Locking. Standard laminate body. Standard laminate. fronts. | . Standard    | FRONT-TBD      | - |            |          |
|     |                                                                                                                                                         |               | PULL-TBD       | - |            |          |
|     |                                                                                                                                                         |               | -              | - |            |          |
|     |                                                                                                                                                         |               |                |   | List Price | \$5,580  |