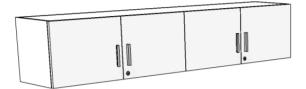

Premiere Select - Typical 3 | Three H Furniture - CDN

03-Jan-24

Premiere Select - Typical 3 | Three H Furniture - CDN

03-Jan-24

| QTY | PART NUMBER                                                                                                                                             | CATEGORY      | FINISH OPTIONS |   | LIST       | EXT LIST |
|-----|---------------------------------------------------------------------------------------------------------------------------------------------------------|---------------|----------------|---|------------|----------|
| 1   | PSDF7230FFL2-W0SO2220                                                                                                                                   | Desk          | TOP-TBD        | - | \$2,285    | \$2,285  |
|     | Frame leg desk, 72 in. long. 30 in. deep. Frame leg left. Frame leg right. 14 in. lam                                                                   | inate         | FRONT-TBD      | - |            |          |
|     | modesty panel. No grommet. 1mm PVC edge. Standard laminate top. Standard la                                                                             | aminate       | POWDER-TBD     | - |            |          |
|     | body. Standard laminate. modesty grade. 30 in. high.                                                                                                    |               | -              | - |            |          |
| 1   | PSFR4224LF-W3SO22                                                                                                                                       | Desk          | BODY-TBD       | - | \$890      | \$890    |
|     | Free Standing Return, 42 in. long. 24 in. deep. Left. Full laminate modesty panel. G                                                                    | Grommet       | TOP-TBD        | - |            |          |
|     | centered. 1mm PVC edge. Standard laminate top. Standard laminate body. 30 in. h                                                                         |               | -              | - |            |          |
|     |                                                                                                                                                         |               | -              | - |            |          |
| 1   | PSP51618CH-1122                                                                                                                                         | Pedestal      | BODY-TBD       | - | \$1,000    | \$1,000  |
|     | Box/Box/File Pedestal, 16 in. wide. 18 in. deep. File, box combo. Standard pull. Le<br>laminate body. Standard laminate. fronts. 29 in. high.           | ock. Standard | FRONT-TBD      | - |            |          |
|     |                                                                                                                                                         |               | PULL-TBD       | - |            |          |
|     |                                                                                                                                                         |               | -              | - |            |          |
| 1   | PSW1721414L-1122                                                                                                                                        | Wallmount H   | BODY-TBD       | - | \$1,405    | \$1,405  |
|     | Wallmount Hutch with doors, 72 in. long. 14 in. deep. 14 in. high. Laminate doors.<br>pull. Locking. Standard laminate body. Standard laminate. fronts. | . Standard    | FRONT-TBD      | - |            |          |
|     |                                                                                                                                                         |               | PULL-TBD       | - |            |          |
|     |                                                                                                                                                         |               | -              | - |            |          |
|     |                                                                                                                                                         |               |                |   | List Price | \$5,580  |