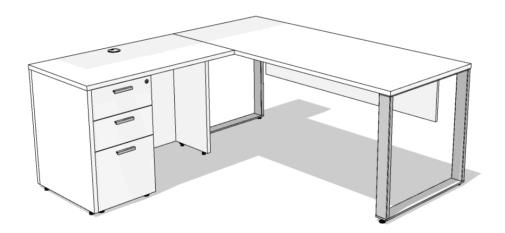

Premiere Select - Typical 3 | Three H Furniture - CDN

03-Jan-24

Premiere Select - Typical 3 | Three H Furniture - CDN

03-Jan-24

| QTY | PART NUMBER                                                                                                                                             | CATEGORY      | FINISH OPTIONS |   | LIST       | EXT LIST |
|-----|---------------------------------------------------------------------------------------------------------------------------------------------------------|---------------|----------------|---|------------|----------|
| 1   | PSDF7230FFL2-W0SO2220                                                                                                                                   | Desk          | TOP-TBD        | - | \$2,285    | \$2,285  |
|     | Frame leg desk, 72 in. long. 30 in. deep. Frame leg left. Frame leg right. 14 in. lam                                                                   | inate         | FRONT-TBD      | - |            |          |
|     | modesty panel. No grommet. 1mm PVC edge. Standard laminate top. Standard la                                                                             | aminate       | POWDER-TBD     | - |            |          |
|     | body. Standard laminate. modesty grade. 30 in. high.                                                                                                    |               | -              | - |            |          |
| 1   | PSFR4224LF-W3SO22                                                                                                                                       | Desk          | BODY-TBD       | - | \$890      | \$890    |
|     | Free Standing Return, 42 in. long. 24 in. deep. Left. Full laminate modesty panel. G                                                                    | Grommet       | TOP-TBD        | - |            |          |
|     | centered. 1mm PVC edge. Standard laminate top. Standard laminate body. 30 in. h                                                                         |               | -              | - |            |          |
|     |                                                                                                                                                         |               | -              | - |            |          |
| 1   | PSP51618CH-1122                                                                                                                                         | Pedestal      | BODY-TBD       | - | \$1,000    | \$1,000  |
|     | Box/Box/File Pedestal, 16 in. wide. 18 in. deep. File, box combo. Standard pull. Le<br>laminate body. Standard laminate. fronts. 29 in. high.           | ock. Standard | FRONT-TBD      | - |            |          |
|     |                                                                                                                                                         |               | PULL-TBD       | - |            |          |
|     |                                                                                                                                                         |               | -              | - |            |          |
| 1   | PSW1721414L-1122                                                                                                                                        | Wallmount H   | BODY-TBD       | - | \$1,405    | \$1,405  |
|     | Wallmount Hutch with doors, 72 in. long. 14 in. deep. 14 in. high. Laminate doors.<br>pull. Locking. Standard laminate body. Standard laminate. fronts. | . Standard    | FRONT-TBD      | - |            |          |
|     |                                                                                                                                                         |               | PULL-TBD       | - |            |          |
|     |                                                                                                                                                         |               | -              | - |            |          |
|     |                                                                                                                                                         |               |                |   | List Price | \$5,580  |