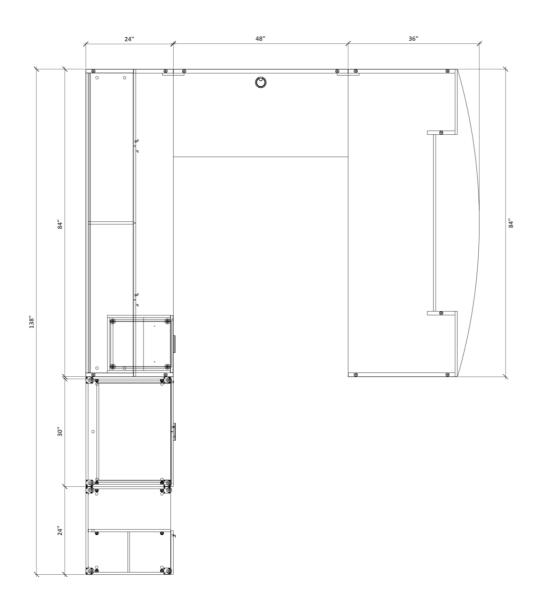

15-Jan-24

15-Jan-24

| ARTF302472BFHLF-1122  Tall Storage, 30 in. wide. 24 in. deep. 72 in. high. Base with levelers. File, horizontal Doors, Full. Standard pull. Interlock. Standard laminate and Standard laminate.  ARWM242472BWL-1122  Wardro                                       | FRONT-TBD<br>PULL-TBD                                                                                                                                                                                                                                                                                                                                                                                                                                                                                                                                                                                                                                                                                                                                                                                                                                                                                                                       | -<br>-<br>-<br>-                                                                                                                                                                                                                                                                                                                                                                                                                                                                                                                                                                                                                                                                                                                                                                                                                                                                                                                                                                                                                                                                                                                                                                                                                                                                                                                                                                                                                                                                                                                                                                                                                                                                                                                                                                                                                                                                                                                                                                                                                                                                                                               | \$2,950                                                                                                                                                                                                                                                                                                                                                                                                                                                                                                                                                                                                                                                                                                                                                                                                                                                                                                                                                                                                                                                                                                                                                                                                                                                                                                                                                                                                                                                                                                                                                                                                                                                                                                                                                                                                                                                                                                                                                                                                                                                                                                                       | \$2,950                                                                                                                                                                                                                                                                                                                                                                                                                                                                                                                                                                                                                                                                                                                                                                                                                                                                                                                                                                                                                                                                                                                                                                                                                                                                                                                                                                                                                                                                                                                                                                                                                                                                                                                                                                                                                                                                                                                                                                                                                                                                                                                       |
|-------------------------------------------------------------------------------------------------------------------------------------------------------------------------------------------------------------------------------------------------------------------|---------------------------------------------------------------------------------------------------------------------------------------------------------------------------------------------------------------------------------------------------------------------------------------------------------------------------------------------------------------------------------------------------------------------------------------------------------------------------------------------------------------------------------------------------------------------------------------------------------------------------------------------------------------------------------------------------------------------------------------------------------------------------------------------------------------------------------------------------------------------------------------------------------------------------------------------|--------------------------------------------------------------------------------------------------------------------------------------------------------------------------------------------------------------------------------------------------------------------------------------------------------------------------------------------------------------------------------------------------------------------------------------------------------------------------------------------------------------------------------------------------------------------------------------------------------------------------------------------------------------------------------------------------------------------------------------------------------------------------------------------------------------------------------------------------------------------------------------------------------------------------------------------------------------------------------------------------------------------------------------------------------------------------------------------------------------------------------------------------------------------------------------------------------------------------------------------------------------------------------------------------------------------------------------------------------------------------------------------------------------------------------------------------------------------------------------------------------------------------------------------------------------------------------------------------------------------------------------------------------------------------------------------------------------------------------------------------------------------------------------------------------------------------------------------------------------------------------------------------------------------------------------------------------------------------------------------------------------------------------------------------------------------------------------------------------------------------------|-------------------------------------------------------------------------------------------------------------------------------------------------------------------------------------------------------------------------------------------------------------------------------------------------------------------------------------------------------------------------------------------------------------------------------------------------------------------------------------------------------------------------------------------------------------------------------------------------------------------------------------------------------------------------------------------------------------------------------------------------------------------------------------------------------------------------------------------------------------------------------------------------------------------------------------------------------------------------------------------------------------------------------------------------------------------------------------------------------------------------------------------------------------------------------------------------------------------------------------------------------------------------------------------------------------------------------------------------------------------------------------------------------------------------------------------------------------------------------------------------------------------------------------------------------------------------------------------------------------------------------------------------------------------------------------------------------------------------------------------------------------------------------------------------------------------------------------------------------------------------------------------------------------------------------------------------------------------------------------------------------------------------------------------------------------------------------------------------------------------------------|-------------------------------------------------------------------------------------------------------------------------------------------------------------------------------------------------------------------------------------------------------------------------------------------------------------------------------------------------------------------------------------------------------------------------------------------------------------------------------------------------------------------------------------------------------------------------------------------------------------------------------------------------------------------------------------------------------------------------------------------------------------------------------------------------------------------------------------------------------------------------------------------------------------------------------------------------------------------------------------------------------------------------------------------------------------------------------------------------------------------------------------------------------------------------------------------------------------------------------------------------------------------------------------------------------------------------------------------------------------------------------------------------------------------------------------------------------------------------------------------------------------------------------------------------------------------------------------------------------------------------------------------------------------------------------------------------------------------------------------------------------------------------------------------------------------------------------------------------------------------------------------------------------------------------------------------------------------------------------------------------------------------------------------------------------------------------------------------------------------------------------|
| ARWM242472BWL-1122 Wardro                                                                                                                                                                                                                                         | nony Tro                                                                                                                                                                                                                                                                                                                                                                                                                                                                                                                                                                                                                                                                                                                                                                                                                                                                                                                                    |                                                                                                                                                                                                                                                                                                                                                                                                                                                                                                                                                                                                                                                                                                                                                                                                                                                                                                                                                                                                                                                                                                                                                                                                                                                                                                                                                                                                                                                                                                                                                                                                                                                                                                                                                                                                                                                                                                                                                                                                                                                                                                                                |                                                                                                                                                                                                                                                                                                                                                                                                                                                                                                                                                                                                                                                                                                                                                                                                                                                                                                                                                                                                                                                                                                                                                                                                                                                                                                                                                                                                                                                                                                                                                                                                                                                                                                                                                                                                                                                                                                                                                                                                                                                                                                                               |                                                                                                                                                                                                                                                                                                                                                                                                                                                                                                                                                                                                                                                                                                                                                                                                                                                                                                                                                                                                                                                                                                                                                                                                                                                                                                                                                                                                                                                                                                                                                                                                                                                                                                                                                                                                                                                                                                                                                                                                                                                                                                                               |
| Wardrobe. Door/Open, 24 in. wide. 24 in. deep. 72 in. high. Base with levelers. Wardrobe left. Clothes rod Standard pull. Locking. Standard laminate and Standard laminate.                                                                                       | FRONT-TBD PULL-TBD                                                                                                                                                                                                                                                                                                                                                                                                                                                                                                                                                                                                                                                                                                                                                                                                                                                                                                                          | -<br>-<br>-                                                                                                                                                                                                                                                                                                                                                                                                                                                                                                                                                                                                                                                                                                                                                                                                                                                                                                                                                                                                                                                                                                                                                                                                                                                                                                                                                                                                                                                                                                                                                                                                                                                                                                                                                                                                                                                                                                                                                                                                                                                                                                                    | \$1,885                                                                                                                                                                                                                                                                                                                                                                                                                                                                                                                                                                                                                                                                                                                                                                                                                                                                                                                                                                                                                                                                                                                                                                                                                                                                                                                                                                                                                                                                                                                                                                                                                                                                                                                                                                                                                                                                                                                                                                                                                                                                                                                       | \$1,885                                                                                                                                                                                                                                                                                                                                                                                                                                                                                                                                                                                                                                                                                                                                                                                                                                                                                                                                                                                                                                                                                                                                                                                                                                                                                                                                                                                                                                                                                                                                                                                                                                                                                                                                                                                                                                                                                                                                                                                                                                                                                                                       |
| PSDA8436LI-W0SO220  Arc front desk, 84 in. long. 36 in. deep. Laminate inset, 21h modesty panel. No grommet.  1mm PVC edge. Standard laminate top. Standard laminate body. No. modesty grade. 30 ir high.                                                         | BODY-TBD<br>TOP-TBD<br>FRONT-TBD                                                                                                                                                                                                                                                                                                                                                                                                                                                                                                                                                                                                                                                                                                                                                                                                                                                                                                            | -<br>-<br>-                                                                                                                                                                                                                                                                                                                                                                                                                                                                                                                                                                                                                                                                                                                                                                                                                                                                                                                                                                                                                                                                                                                                                                                                                                                                                                                                                                                                                                                                                                                                                                                                                                                                                                                                                                                                                                                                                                                                                                                                                                                                                                                    | \$1,610                                                                                                                                                                                                                                                                                                                                                                                                                                                                                                                                                                                                                                                                                                                                                                                                                                                                                                                                                                                                                                                                                                                                                                                                                                                                                                                                                                                                                                                                                                                                                                                                                                                                                                                                                                                                                                                                                                                                                                                                                                                                                                                       | \$1,610                                                                                                                                                                                                                                                                                                                                                                                                                                                                                                                                                                                                                                                                                                                                                                                                                                                                                                                                                                                                                                                                                                                                                                                                                                                                                                                                                                                                                                                                                                                                                                                                                                                                                                                                                                                                                                                                                                                                                                                                                                                                                                                       |
| PSDB4824F-W3SO22  Desk  Bridge desk, 48 in. long. 24 in. deep. Full laminate modesty panel. Grommet centered. 1m  PVC edge. Standard laminate top. Standard laminate body. 30 in. high.                                                                           | BODY-TBD<br>n TOP-TBD<br>-                                                                                                                                                                                                                                                                                                                                                                                                                                                                                                                                                                                                                                                                                                                                                                                                                                                                                                                  | -<br>-<br>-                                                                                                                                                                                                                                                                                                                                                                                                                                                                                                                                                                                                                                                                                                                                                                                                                                                                                                                                                                                                                                                                                                                                                                                                                                                                                                                                                                                                                                                                                                                                                                                                                                                                                                                                                                                                                                                                                                                                                                                                                                                                                                                    | \$685                                                                                                                                                                                                                                                                                                                                                                                                                                                                                                                                                                                                                                                                                                                                                                                                                                                                                                                                                                                                                                                                                                                                                                                                                                                                                                                                                                                                                                                                                                                                                                                                                                                                                                                                                                                                                                                                                                                                                                                                                                                                                                                         | \$685                                                                                                                                                                                                                                                                                                                                                                                                                                                                                                                                                                                                                                                                                                                                                                                                                                                                                                                                                                                                                                                                                                                                                                                                                                                                                                                                                                                                                                                                                                                                                                                                                                                                                                                                                                                                                                                                                                                                                                                                                                                                                                                         |
| PSDS8424F-W0SO22  Desk  Desk shell, 84 in. long. 24 in. deep. Full laminate modesty panel. No grommet. 1mm PVC edge. Standard laminate top. Standard laminate body. 30 in. high.                                                                                  | BODY-TBD<br>TOP-TBD<br>-                                                                                                                                                                                                                                                                                                                                                                                                                                                                                                                                                                                                                                                                                                                                                                                                                                                                                                                    | -<br>-<br>-                                                                                                                                                                                                                                                                                                                                                                                                                                                                                                                                                                                                                                                                                                                                                                                                                                                                                                                                                                                                                                                                                                                                                                                                                                                                                                                                                                                                                                                                                                                                                                                                                                                                                                                                                                                                                                                                                                                                                                                                                                                                                                                    | \$1,125                                                                                                                                                                                                                                                                                                                                                                                                                                                                                                                                                                                                                                                                                                                                                                                                                                                                                                                                                                                                                                                                                                                                                                                                                                                                                                                                                                                                                                                                                                                                                                                                                                                                                                                                                                                                                                                                                                                                                                                                                                                                                                                       | \$1,125                                                                                                                                                                                                                                                                                                                                                                                                                                                                                                                                                                                                                                                                                                                                                                                                                                                                                                                                                                                                                                                                                                                                                                                                                                                                                                                                                                                                                                                                                                                                                                                                                                                                                                                                                                                                                                                                                                                                                                                                                                                                                                                       |
| PSH184144221TL-011220 Hutch  Desk mounted hutch with doors, 84 in. long. 14 in. deep. 42 in. high. 21in bin with adj shelves. Laminate back with tackboard. Laminate doors. Standard pull. Locking. Standard laminate body. Standard laminate. fronts. No fabric. | BODY-TBD<br>FRONT-TBD<br>PANEL FABRIC-TBD<br>PULL-TBD                                                                                                                                                                                                                                                                                                                                                                                                                                                                                                                                                                                                                                                                                                                                                                                                                                                                                       | -<br>-<br>-<br>-                                                                                                                                                                                                                                                                                                                                                                                                                                                                                                                                                                                                                                                                                                                                                                                                                                                                                                                                                                                                                                                                                                                                                                                                                                                                                                                                                                                                                                                                                                                                                                                                                                                                                                                                                                                                                                                                                                                                                                                                                                                                                                               | \$2,610                                                                                                                                                                                                                                                                                                                                                                                                                                                                                                                                                                                                                                                                                                                                                                                                                                                                                                                                                                                                                                                                                                                                                                                                                                                                                                                                                                                                                                                                                                                                                                                                                                                                                                                                                                                                                                                                                                                                                                                                                                                                                                                       | \$2,610                                                                                                                                                                                                                                                                                                                                                                                                                                                                                                                                                                                                                                                                                                                                                                                                                                                                                                                                                                                                                                                                                                                                                                                                                                                                                                                                                                                                                                                                                                                                                                                                                                                                                                                                                                                                                                                                                                                                                                                                                                                                                                                       |
| PSP51618CH-1122  Box/Box/File Pedestal, 16 in. wide. 18 in. deep. File, box combo. Standard pull. Lock. Standard laminate body. Standard laminate. fronts. 29 in. high.                                                                                           | BODY-TBD<br>FRONT-TBD<br>PULL-TBD                                                                                                                                                                                                                                                                                                                                                                                                                                                                                                                                                                                                                                                                                                                                                                                                                                                                                                           | -<br>-<br>-<br>-                                                                                                                                                                                                                                                                                                                                                                                                                                                                                                                                                                                                                                                                                                                                                                                                                                                                                                                                                                                                                                                                                                                                                                                                                                                                                                                                                                                                                                                                                                                                                                                                                                                                                                                                                                                                                                                                                                                                                                                                                                                                                                               | \$1,000                                                                                                                                                                                                                                                                                                                                                                                                                                                                                                                                                                                                                                                                                                                                                                                                                                                                                                                                                                                                                                                                                                                                                                                                                                                                                                                                                                                                                                                                                                                                                                                                                                                                                                                                                                                                                                                                                                                                                                                                                                                                                                                       | \$1,000                                                                                                                                                                                                                                                                                                                                                                                                                                                                                                                                                                                                                                                                                                                                                                                                                                                                                                                                                                                                                                                                                                                                                                                                                                                                                                                                                                                                                                                                                                                                                                                                                                                                                                                                                                                                                                                                                                                                                                                                                                                                                                                       |
|                                                                                                                                                                                                                                                                   | Arc front desk, 84 in. long. 36 in. deep. Laminate inset, 21h modesty panel. No grommet. Imm PVC edge. Standard laminate top. Standard laminate body. No. modesty grade. 30 in high.  PSDB4824F-W3SO22  Bridge desk, 48 in. long. 24 in. deep. Full laminate modesty panel. Grommet centered. 1mr PVC edge. Standard laminate top. Standard laminate body. 30 in. high.  PSDS8424F-W0SO22  Desk Desk shell, 84 in. long. 24 in. deep. Full laminate modesty panel. No grommet. 1mm PVC edge. Standard laminate top. Standard laminate body. 30 in. high.  PSH184144221TL-011220  Hutch Desk mounted hutch with doors, 84 in. long. 14 in. deep. 42 in. high. 21in bin with adj shelves. Laminate back with tackboard. Laminate doors. Standard pull. Locking. Standard aminate body. Standard laminate. fronts. No fabric.  PSP51618CH-1122  Pedesta Box/Box/File Pedestal, 16 in. wide. 18 in. deep. File, box combo. Standard pull. Lock. | Arc front desk, 84 in. long. 36 in. deep. Laminate inset, 21h modesty panel. No grommet.  Imm PVC edge. Standard laminate top. Standard laminate body. No. modesty grade. 30 in.  PSDB4824F-W3SO22  Bridge desk, 48 in. long. 24 in. deep. Full laminate modesty panel. Grommet centered. 1mm  PVC edge. Standard laminate top. Standard laminate body. 30 in. high.  PSDS8424F-W0SO22  Desk  Desk  BODY-TBD  TOP-TBD  T | Arc front desk, 84 in. long. 36 in. deep. Laminate inset, 21h modesty panel. No grommet.  Imm PVC edge. Standard laminate top. Standard laminate body. No. modesty grade. 30 in.  PSDB4824F-W3SO22  Desk BODY-TBD  TOP-TBD  TOP-TBD | Arc front desk, 84 in. long. 36 in. deep. Laminate inset, 21h modesty panel. No grommet.  Imm PVC edge. Standard laminate top. Standard laminate body. No. modesty grade. 30 in.  PSDB4824F-W3S022  Desk BODY-TBD  TOP-TBD  TOP-TBD |