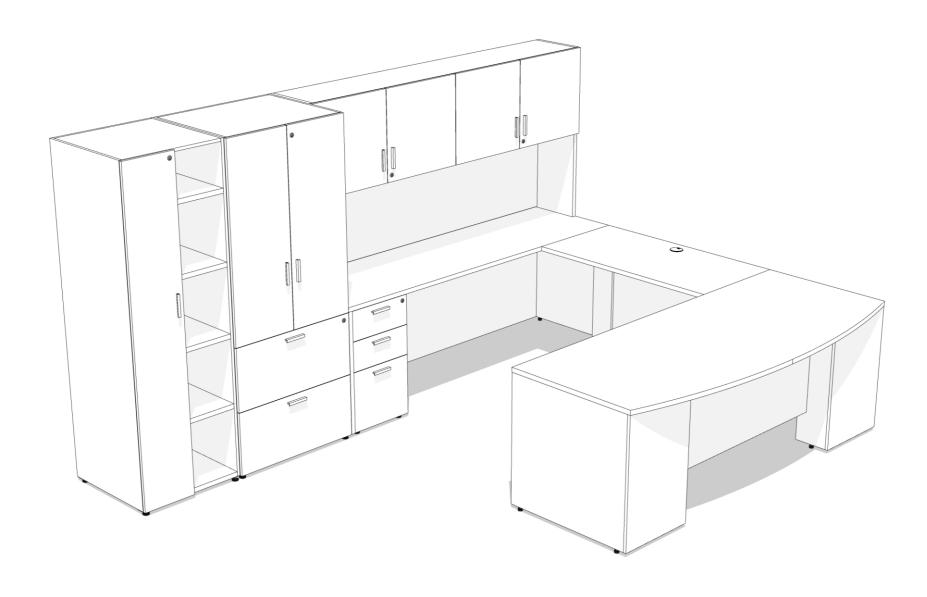

15-Jan-24

15-Jan-24

| ARTF302472BFHLF-1122  Tall Storage, 30 in. wide. 24 in. deep. 72 in. high. Base with levelers. File, horizontal Doors, Full. Standard pull. Interlock. Standard laminate and Standard laminate.  ARWM242472BWL-1122  Wardro                                       | FRONT-TBD<br>PULL-TBD                                                                                                                                                                                                                                                                                                                                                                                                                                                                                                                                                                                                                                                                                                                                                                                                                                                                                                                       | -<br>-<br>-<br>-                                                                                                                                                                                                                                                                                                                                                                                                                                                                                                                                                                                                                                                                                                                                                                                                                                                                                                                                                                                                                                                                                                                                                                                                                                                                                                                                                                                                                                                                                                                                                                                                                                                                                                                                                                                                                                                                                                                                                                                                                                                                                                               | \$2,950                                                                                                                                                                                                                                                                                                                                                                                                                                                                                                                                                                                                                                                                                                                                                                                                                                                                                                                                                                                                                                                                                                                                                                                                                                                                                                                                                                                                                                                                                                                                                                                                                                                                                                                                                                                                                                                                                                                                                                                                                                                                                                                       | \$2,950                                                                                                                                                                                                                                                                                                                                                                                                                                                                                                                                                                                                                                                                                                                                                                                                                                                                                                                                                                                                                                                                                                                                                                                                                                                                                                                                                                                                                                                                                                                                                                                                                                                                                                                                                                                                                                                                                                                                                                                                                                                                                                                       |
|-------------------------------------------------------------------------------------------------------------------------------------------------------------------------------------------------------------------------------------------------------------------|---------------------------------------------------------------------------------------------------------------------------------------------------------------------------------------------------------------------------------------------------------------------------------------------------------------------------------------------------------------------------------------------------------------------------------------------------------------------------------------------------------------------------------------------------------------------------------------------------------------------------------------------------------------------------------------------------------------------------------------------------------------------------------------------------------------------------------------------------------------------------------------------------------------------------------------------|--------------------------------------------------------------------------------------------------------------------------------------------------------------------------------------------------------------------------------------------------------------------------------------------------------------------------------------------------------------------------------------------------------------------------------------------------------------------------------------------------------------------------------------------------------------------------------------------------------------------------------------------------------------------------------------------------------------------------------------------------------------------------------------------------------------------------------------------------------------------------------------------------------------------------------------------------------------------------------------------------------------------------------------------------------------------------------------------------------------------------------------------------------------------------------------------------------------------------------------------------------------------------------------------------------------------------------------------------------------------------------------------------------------------------------------------------------------------------------------------------------------------------------------------------------------------------------------------------------------------------------------------------------------------------------------------------------------------------------------------------------------------------------------------------------------------------------------------------------------------------------------------------------------------------------------------------------------------------------------------------------------------------------------------------------------------------------------------------------------------------------|-------------------------------------------------------------------------------------------------------------------------------------------------------------------------------------------------------------------------------------------------------------------------------------------------------------------------------------------------------------------------------------------------------------------------------------------------------------------------------------------------------------------------------------------------------------------------------------------------------------------------------------------------------------------------------------------------------------------------------------------------------------------------------------------------------------------------------------------------------------------------------------------------------------------------------------------------------------------------------------------------------------------------------------------------------------------------------------------------------------------------------------------------------------------------------------------------------------------------------------------------------------------------------------------------------------------------------------------------------------------------------------------------------------------------------------------------------------------------------------------------------------------------------------------------------------------------------------------------------------------------------------------------------------------------------------------------------------------------------------------------------------------------------------------------------------------------------------------------------------------------------------------------------------------------------------------------------------------------------------------------------------------------------------------------------------------------------------------------------------------------------|-------------------------------------------------------------------------------------------------------------------------------------------------------------------------------------------------------------------------------------------------------------------------------------------------------------------------------------------------------------------------------------------------------------------------------------------------------------------------------------------------------------------------------------------------------------------------------------------------------------------------------------------------------------------------------------------------------------------------------------------------------------------------------------------------------------------------------------------------------------------------------------------------------------------------------------------------------------------------------------------------------------------------------------------------------------------------------------------------------------------------------------------------------------------------------------------------------------------------------------------------------------------------------------------------------------------------------------------------------------------------------------------------------------------------------------------------------------------------------------------------------------------------------------------------------------------------------------------------------------------------------------------------------------------------------------------------------------------------------------------------------------------------------------------------------------------------------------------------------------------------------------------------------------------------------------------------------------------------------------------------------------------------------------------------------------------------------------------------------------------------------|
| ARWM242472BWL-1122 Wardro                                                                                                                                                                                                                                         | nony Tro                                                                                                                                                                                                                                                                                                                                                                                                                                                                                                                                                                                                                                                                                                                                                                                                                                                                                                                                    |                                                                                                                                                                                                                                                                                                                                                                                                                                                                                                                                                                                                                                                                                                                                                                                                                                                                                                                                                                                                                                                                                                                                                                                                                                                                                                                                                                                                                                                                                                                                                                                                                                                                                                                                                                                                                                                                                                                                                                                                                                                                                                                                |                                                                                                                                                                                                                                                                                                                                                                                                                                                                                                                                                                                                                                                                                                                                                                                                                                                                                                                                                                                                                                                                                                                                                                                                                                                                                                                                                                                                                                                                                                                                                                                                                                                                                                                                                                                                                                                                                                                                                                                                                                                                                                                               |                                                                                                                                                                                                                                                                                                                                                                                                                                                                                                                                                                                                                                                                                                                                                                                                                                                                                                                                                                                                                                                                                                                                                                                                                                                                                                                                                                                                                                                                                                                                                                                                                                                                                                                                                                                                                                                                                                                                                                                                                                                                                                                               |
| Wardrobe. Door/Open, 24 in. wide. 24 in. deep. 72 in. high. Base with levelers. Wardrobe left. Clothes rod Standard pull. Locking. Standard laminate and Standard laminate.                                                                                       | FRONT-TBD PULL-TBD                                                                                                                                                                                                                                                                                                                                                                                                                                                                                                                                                                                                                                                                                                                                                                                                                                                                                                                          | -<br>-<br>-                                                                                                                                                                                                                                                                                                                                                                                                                                                                                                                                                                                                                                                                                                                                                                                                                                                                                                                                                                                                                                                                                                                                                                                                                                                                                                                                                                                                                                                                                                                                                                                                                                                                                                                                                                                                                                                                                                                                                                                                                                                                                                                    | \$1,885                                                                                                                                                                                                                                                                                                                                                                                                                                                                                                                                                                                                                                                                                                                                                                                                                                                                                                                                                                                                                                                                                                                                                                                                                                                                                                                                                                                                                                                                                                                                                                                                                                                                                                                                                                                                                                                                                                                                                                                                                                                                                                                       | \$1,885                                                                                                                                                                                                                                                                                                                                                                                                                                                                                                                                                                                                                                                                                                                                                                                                                                                                                                                                                                                                                                                                                                                                                                                                                                                                                                                                                                                                                                                                                                                                                                                                                                                                                                                                                                                                                                                                                                                                                                                                                                                                                                                       |
| PSDA8436LI-W0SO220  Arc front desk, 84 in. long. 36 in. deep. Laminate inset, 21h modesty panel. No grommet.  1mm PVC edge. Standard laminate top. Standard laminate body. No. modesty grade. 30 ir high.                                                         | BODY-TBD<br>TOP-TBD<br>FRONT-TBD                                                                                                                                                                                                                                                                                                                                                                                                                                                                                                                                                                                                                                                                                                                                                                                                                                                                                                            | -<br>-<br>-                                                                                                                                                                                                                                                                                                                                                                                                                                                                                                                                                                                                                                                                                                                                                                                                                                                                                                                                                                                                                                                                                                                                                                                                                                                                                                                                                                                                                                                                                                                                                                                                                                                                                                                                                                                                                                                                                                                                                                                                                                                                                                                    | \$1,610                                                                                                                                                                                                                                                                                                                                                                                                                                                                                                                                                                                                                                                                                                                                                                                                                                                                                                                                                                                                                                                                                                                                                                                                                                                                                                                                                                                                                                                                                                                                                                                                                                                                                                                                                                                                                                                                                                                                                                                                                                                                                                                       | \$1,610                                                                                                                                                                                                                                                                                                                                                                                                                                                                                                                                                                                                                                                                                                                                                                                                                                                                                                                                                                                                                                                                                                                                                                                                                                                                                                                                                                                                                                                                                                                                                                                                                                                                                                                                                                                                                                                                                                                                                                                                                                                                                                                       |
| PSDB4824F-W3SO22  Desk  Bridge desk, 48 in. long. 24 in. deep. Full laminate modesty panel. Grommet centered. 1m  PVC edge. Standard laminate top. Standard laminate body. 30 in. high.                                                                           | BODY-TBD<br>n TOP-TBD<br>-                                                                                                                                                                                                                                                                                                                                                                                                                                                                                                                                                                                                                                                                                                                                                                                                                                                                                                                  | -<br>-<br>-                                                                                                                                                                                                                                                                                                                                                                                                                                                                                                                                                                                                                                                                                                                                                                                                                                                                                                                                                                                                                                                                                                                                                                                                                                                                                                                                                                                                                                                                                                                                                                                                                                                                                                                                                                                                                                                                                                                                                                                                                                                                                                                    | \$685                                                                                                                                                                                                                                                                                                                                                                                                                                                                                                                                                                                                                                                                                                                                                                                                                                                                                                                                                                                                                                                                                                                                                                                                                                                                                                                                                                                                                                                                                                                                                                                                                                                                                                                                                                                                                                                                                                                                                                                                                                                                                                                         | \$685                                                                                                                                                                                                                                                                                                                                                                                                                                                                                                                                                                                                                                                                                                                                                                                                                                                                                                                                                                                                                                                                                                                                                                                                                                                                                                                                                                                                                                                                                                                                                                                                                                                                                                                                                                                                                                                                                                                                                                                                                                                                                                                         |
| PSDS8424F-W0SO22  Desk  Desk shell, 84 in. long. 24 in. deep. Full laminate modesty panel. No grommet. 1mm PVC edge. Standard laminate top. Standard laminate body. 30 in. high.                                                                                  | BODY-TBD<br>TOP-TBD<br>-                                                                                                                                                                                                                                                                                                                                                                                                                                                                                                                                                                                                                                                                                                                                                                                                                                                                                                                    | -<br>-<br>-                                                                                                                                                                                                                                                                                                                                                                                                                                                                                                                                                                                                                                                                                                                                                                                                                                                                                                                                                                                                                                                                                                                                                                                                                                                                                                                                                                                                                                                                                                                                                                                                                                                                                                                                                                                                                                                                                                                                                                                                                                                                                                                    | \$1,125                                                                                                                                                                                                                                                                                                                                                                                                                                                                                                                                                                                                                                                                                                                                                                                                                                                                                                                                                                                                                                                                                                                                                                                                                                                                                                                                                                                                                                                                                                                                                                                                                                                                                                                                                                                                                                                                                                                                                                                                                                                                                                                       | \$1,125                                                                                                                                                                                                                                                                                                                                                                                                                                                                                                                                                                                                                                                                                                                                                                                                                                                                                                                                                                                                                                                                                                                                                                                                                                                                                                                                                                                                                                                                                                                                                                                                                                                                                                                                                                                                                                                                                                                                                                                                                                                                                                                       |
| PSH184144221TL-011220 Hutch  Desk mounted hutch with doors, 84 in. long. 14 in. deep. 42 in. high. 21in bin with adj shelves. Laminate back with tackboard. Laminate doors. Standard pull. Locking. Standard laminate body. Standard laminate. fronts. No fabric. | BODY-TBD<br>FRONT-TBD<br>PANEL FABRIC-TBD<br>PULL-TBD                                                                                                                                                                                                                                                                                                                                                                                                                                                                                                                                                                                                                                                                                                                                                                                                                                                                                       | -<br>-<br>-<br>-                                                                                                                                                                                                                                                                                                                                                                                                                                                                                                                                                                                                                                                                                                                                                                                                                                                                                                                                                                                                                                                                                                                                                                                                                                                                                                                                                                                                                                                                                                                                                                                                                                                                                                                                                                                                                                                                                                                                                                                                                                                                                                               | \$2,610                                                                                                                                                                                                                                                                                                                                                                                                                                                                                                                                                                                                                                                                                                                                                                                                                                                                                                                                                                                                                                                                                                                                                                                                                                                                                                                                                                                                                                                                                                                                                                                                                                                                                                                                                                                                                                                                                                                                                                                                                                                                                                                       | \$2,610                                                                                                                                                                                                                                                                                                                                                                                                                                                                                                                                                                                                                                                                                                                                                                                                                                                                                                                                                                                                                                                                                                                                                                                                                                                                                                                                                                                                                                                                                                                                                                                                                                                                                                                                                                                                                                                                                                                                                                                                                                                                                                                       |
| PSP51618CH-1122  Box/Box/File Pedestal, 16 in. wide. 18 in. deep. File, box combo. Standard pull. Lock. Standard laminate body. Standard laminate. fronts. 29 in. high.                                                                                           | BODY-TBD<br>FRONT-TBD<br>PULL-TBD                                                                                                                                                                                                                                                                                                                                                                                                                                                                                                                                                                                                                                                                                                                                                                                                                                                                                                           | -<br>-<br>-<br>-                                                                                                                                                                                                                                                                                                                                                                                                                                                                                                                                                                                                                                                                                                                                                                                                                                                                                                                                                                                                                                                                                                                                                                                                                                                                                                                                                                                                                                                                                                                                                                                                                                                                                                                                                                                                                                                                                                                                                                                                                                                                                                               | \$1,000                                                                                                                                                                                                                                                                                                                                                                                                                                                                                                                                                                                                                                                                                                                                                                                                                                                                                                                                                                                                                                                                                                                                                                                                                                                                                                                                                                                                                                                                                                                                                                                                                                                                                                                                                                                                                                                                                                                                                                                                                                                                                                                       | \$1,000                                                                                                                                                                                                                                                                                                                                                                                                                                                                                                                                                                                                                                                                                                                                                                                                                                                                                                                                                                                                                                                                                                                                                                                                                                                                                                                                                                                                                                                                                                                                                                                                                                                                                                                                                                                                                                                                                                                                                                                                                                                                                                                       |
|                                                                                                                                                                                                                                                                   | Arc front desk, 84 in. long. 36 in. deep. Laminate inset, 21h modesty panel. No grommet. Imm PVC edge. Standard laminate top. Standard laminate body. No. modesty grade. 30 in high.  PSDB4824F-W3SO22  Bridge desk, 48 in. long. 24 in. deep. Full laminate modesty panel. Grommet centered. 1mr PVC edge. Standard laminate top. Standard laminate body. 30 in. high.  PSDS8424F-W0SO22  Desk Desk shell, 84 in. long. 24 in. deep. Full laminate modesty panel. No grommet. 1mm PVC edge. Standard laminate top. Standard laminate body. 30 in. high.  PSH184144221TL-011220  Hutch Desk mounted hutch with doors, 84 in. long. 14 in. deep. 42 in. high. 21in bin with adj shelves. Laminate back with tackboard. Laminate doors. Standard pull. Locking. Standard aminate body. Standard laminate. fronts. No fabric.  PSP51618CH-1122  Pedesta Box/Box/File Pedestal, 16 in. wide. 18 in. deep. File, box combo. Standard pull. Lock. | Arc front desk, 84 in. long. 36 in. deep. Laminate inset, 21h modesty panel. No grommet.  Imm PVC edge. Standard laminate top. Standard laminate body. No. modesty grade. 30 in.  PSDB4824F-W3SO22  Bridge desk, 48 in. long. 24 in. deep. Full laminate modesty panel. Grommet centered. 1mm  PVC edge. Standard laminate top. Standard laminate body. 30 in. high.  PSDS8424F-W0SO22  Desk  Desk  BODY-TBD  TOP-TBD  T | Arc front desk, 84 in. long. 36 in. deep. Laminate inset, 21h modesty panel. No grommet.  Imm PVC edge. Standard laminate top. Standard laminate body. No. modesty grade. 30 in.  PSDB4824F-W3SO22  Desk BODY-TBD  TOP-TBD  TOP-TBD | Arc front desk, 84 in. long. 36 in. deep. Laminate inset, 21h modesty panel. No grommet.  Imm PVC edge. Standard laminate top. Standard laminate body. No. modesty grade. 30 in.  PSDB4824F-W3S022  Desk BODY-TBD  TOP-TBD  TOP-TBD |