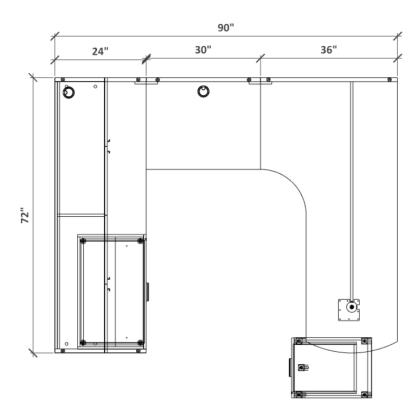

03-Jan-24

03-Jan-24

| QTY | PART NUMBER                                                                                                                                                                                                                                                          | CATEGORY     | FINISH OPTIONS |   | LIST       | EXT LIST |
|-----|----------------------------------------------------------------------------------------------------------------------------------------------------------------------------------------------------------------------------------------------------------------------|--------------|----------------|---|------------|----------|
| 1   | PSCP723624RARR3L-W0SO220                                                                                                                                                                                                                                             | Corner       | BODY-TBD       | - | \$1,275    | \$1,275  |
|     | Corner peninsula desk, 72 in. long. 36 in. deep. 24 in. runoff depth. Extended right. Arc end. Radius corner. 3 in. round post leg. Laminate modesty panel. No grommet. 1mm PVC edge. Standard laminate top. Standard laminate body. No. modesty grade. 30 in. high. |              | TOP-TBD        | - |            |          |
|     |                                                                                                                                                                                                                                                                      |              | FRONT-TBD      | - |            |          |
|     |                                                                                                                                                                                                                                                                      |              | POWDER-TBD     | - |            |          |
| 1   | PSDB3024F-W3SO22                                                                                                                                                                                                                                                     | Desk         | BODY-TBD       | - | \$535      | \$535    |
|     | Bridge desk, 30 in. long. 24 in. deep. Full laminate modesty panel. Grommet centered. 1mm PVC edge. Standard laminate top. Standard laminate body. 30 in. high.                                                                                                      |              | TOP-TBD        | - |            |          |
|     |                                                                                                                                                                                                                                                                      |              | -              | - |            |          |
|     |                                                                                                                                                                                                                                                                      |              | -              | - |            |          |
| 1   | PSDS7224F-W4SO22                                                                                                                                                                                                                                                     | Desk         | BODY-TBD       | - | \$1,055    | \$1,055  |
|     | Desk shell, 72 in. long. 24 in. deep. Full laminate modesty panel. Grommet right corn                                                                                                                                                                                | rner. 1mm    | TOP-TBD        | - |            |          |
|     | PVC edge. Standard laminate top. Standard laminate body. 30 in. high.                                                                                                                                                                                                |              | -              | - |            |          |
|     |                                                                                                                                                                                                                                                                      |              | -              | - |            |          |
| 1   | PSH172143514LL-010220                                                                                                                                                                                                                                                | Hutch        | BODY-TBD       | - | \$1,525    | \$1,525  |
|     | Desk mounted hutch with doors, 72 in. long. 14 in. deep. 35 in. high. 14 in. high b                                                                                                                                                                                  | n. Laminate  | FRONT-TBD      | - |            |          |
|     | back. Laminate doors. Standard pull. Standard laminate body. Standard laminate.                                                                                                                                                                                      | fronts.      | PULL-TBD       | - |            |          |
|     |                                                                                                                                                                                                                                                                      |              | -              | - |            |          |
| 1   | PSM5162128SCH-11220                                                                                                                                                                                                                                                  | Mobile       | BODY-TBD       | - | \$1,130    | \$1,130  |
|     | Mobile Box/File pedestal, 16 letter width x 21D x 29H. Standard top. Horizontal gr                                                                                                                                                                                   | in file, box | FRONT-TBD      | - |            |          |
|     | combo. Standard pull. Lock. Standard laminate body. Standard laminate.                                                                                                                                                                                               | •            | PULL-TBD       | - |            |          |
|     |                                                                                                                                                                                                                                                                      |              | -              | - |            |          |
| 1   | PSP43018FH-1122                                                                                                                                                                                                                                                      | Pedestal     | BODY-TBD       | - | \$1,415    | \$1,415  |
|     | File drawer pedestal, 30 in. wide. 18 in. deep. File drawers. Standard pull. Lock. S                                                                                                                                                                                 | andard       | FRONT-TBD      | - |            |          |
|     | laminate body. Standard laminate. fronts. 29 in. high.                                                                                                                                                                                                               |              | PULL-TBD       | - |            |          |
|     |                                                                                                                                                                                                                                                                      |              | -              | - |            |          |
|     |                                                                                                                                                                                                                                                                      |              |                |   | List Price | \$6,935  |