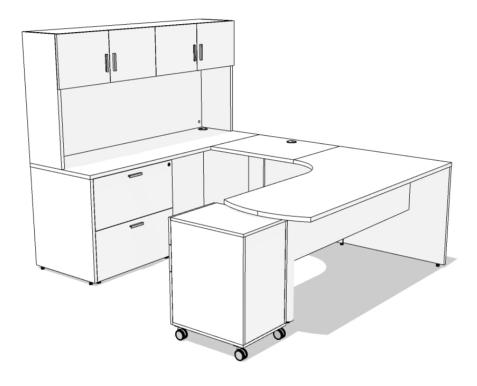

03-Jan-24

03-Jan-24

| QTY | PART NUMBER                                                                                                                                                                                                                                                          | CATEGORY     | FINISH OPTIONS |   | LIST       | EXT LIST |
|-----|----------------------------------------------------------------------------------------------------------------------------------------------------------------------------------------------------------------------------------------------------------------------|--------------|----------------|---|------------|----------|
| 1   | PSCP723624RARR3L-W0SO220                                                                                                                                                                                                                                             | Corner       | BODY-TBD       | - | \$1,275    | \$1,275  |
|     | Corner peninsula desk, 72 in. long. 36 in. deep. 24 in. runoff depth. Extended right. Arc end. Radius corner. 3 in. round post leg. Laminate modesty panel. No grommet. 1mm PVC edge. Standard laminate top. Standard laminate body. No. modesty grade. 30 in. high. |              | TOP-TBD        | - |            |          |
|     |                                                                                                                                                                                                                                                                      |              | FRONT-TBD      | - |            |          |
|     |                                                                                                                                                                                                                                                                      |              | POWDER-TBD     | - |            |          |
| 1   | PSDB3024F-W3SO22                                                                                                                                                                                                                                                     | Desk         | BODY-TBD       | - | \$535      | \$535    |
|     | Bridge desk, 30 in. long. 24 in. deep. Full laminate modesty panel. Grommet centered. 1mm PVC edge. Standard laminate top. Standard laminate body. 30 in. high.                                                                                                      |              | TOP-TBD        | - |            |          |
|     |                                                                                                                                                                                                                                                                      |              | -              | - |            |          |
|     |                                                                                                                                                                                                                                                                      |              | -              | - |            |          |
| 1   | PSDS7224F-W4SO22                                                                                                                                                                                                                                                     | Desk         | BODY-TBD       | - | \$1,055    | \$1,055  |
|     | Desk shell, 72 in. long. 24 in. deep. Full laminate modesty panel. Grommet right corn                                                                                                                                                                                | rner. 1mm    | TOP-TBD        | - |            |          |
|     | PVC edge. Standard laminate top. Standard laminate body. 30 in. high.                                                                                                                                                                                                |              | -              | - |            |          |
|     |                                                                                                                                                                                                                                                                      |              | -              | - |            |          |
| 1   | PSH172143514LL-010220                                                                                                                                                                                                                                                | Hutch        | BODY-TBD       | - | \$1,525    | \$1,525  |
|     | Desk mounted hutch with doors, 72 in. long. 14 in. deep. 35 in. high. 14 in. high b                                                                                                                                                                                  | n. Laminate  | FRONT-TBD      | - |            |          |
|     | back. Laminate doors. Standard pull. Standard laminate body. Standard laminate.                                                                                                                                                                                      | fronts.      | PULL-TBD       | - |            |          |
|     |                                                                                                                                                                                                                                                                      |              | -              | - |            |          |
| 1   | PSM5162128SCH-11220                                                                                                                                                                                                                                                  | Mobile       | BODY-TBD       | - | \$1,130    | \$1,130  |
|     | Mobile Box/File pedestal, 16 letter width x 21D x 29H. Standard top. Horizontal gr                                                                                                                                                                                   | in file, box | FRONT-TBD      | - |            |          |
|     | combo. Standard pull. Lock. Standard laminate body. Standard laminate.                                                                                                                                                                                               | •            | PULL-TBD       | - |            |          |
|     |                                                                                                                                                                                                                                                                      |              | -              | - |            |          |
| 1   | PSP43018FH-1122                                                                                                                                                                                                                                                      | Pedestal     | BODY-TBD       | - | \$1,415    | \$1,415  |
|     | File drawer pedestal, 30 in. wide. 18 in. deep. File drawers. Standard pull. Lock. S                                                                                                                                                                                 | andard       | FRONT-TBD      | - |            |          |
|     | laminate body. Standard laminate. fronts. 29 in. high.                                                                                                                                                                                                               |              | PULL-TBD       | - |            |          |
|     |                                                                                                                                                                                                                                                                      |              | -              | - |            |          |
|     |                                                                                                                                                                                                                                                                      |              |                |   | List Price | \$6,935  |