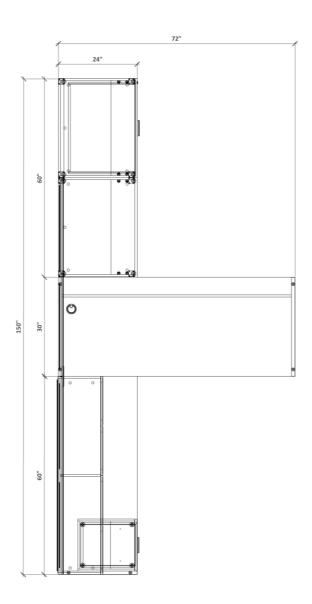

| QTY | PART NUMBER                                                                                                                                             | CATEGORY    | FINISH OPTIONS   |              | LIST    | EXT LIST      |
|-----|---------------------------------------------------------------------------------------------------------------------------------------------------------|-------------|------------------|--------------|---------|---------------|
| 1   | ARCA302429B-2                                                                                                                                           | Credenza    | BODY-TBD         | -            | \$895   | \$895         |
|     | Open credenza with shelves, 30 in. wide. 24 in. deep. 29 in. high. Base with leve                                                                       | lers.       | -                | -            |         |               |
|     | Standard laminate.                                                                                                                                      |             | -                | <del>-</del> |         |               |
| 1   | ARCD302429BFH-1122                                                                                                                                      | Credenza    | BODY-TBD         | -            | \$1,830 | \$1,830       |
|     | File Drawers credenza, 30 in. wide. 24 in. deep. 29 in. high. Base with levelers.                                                                       | File,       | FRONT-TBD        | -            |         |               |
|     | horizontal. Standard pull. Interlock. Standard laminate and Standard laminate.                                                                          |             | PULL-TBD<br>-    | -            |         |               |
| 1   | ARLT06024-SO2                                                                                                                                           | Accessory   | TOP-TBD          | -            | \$350   | \$350         |
|     | Accessory Top, 60 in. long. 24 in. deep. 1mm PVC edge. Standard laminate top.                                                                           |             | -                | -            |         |               |
|     |                                                                                                                                                         |             | -                | -            |         |               |
| 4   | PSB03021C0-W022                                                                                                                                         | Wallboard   | PANEL FABRIC-TBD | -            | \$810   | \$3,240       |
| ·   | Wall board, no shelves, 30 in. long. 21 in. high. Fabric Accessory rail combo tile.                                                                     | No Shelf.   | -                | -            |         |               |
|     | Standard laminate and Grade 2 fabric.                                                                                                                   |             | -                | -            |         |               |
|     | PSB03021T0-W022                                                                                                                                         | Wallboard   | PANEL FABRIC-TBD | -            | \$460   | \$920         |
| _   | Wall board, no shelves, 30 in. long. 21 in. high. Tackboard tile. No Shelf. Standa                                                                      | rd laminate | -                | -            |         |               |
|     | and Grade 2 fabric.                                                                                                                                     |             | -                | -            |         |               |
| 1   | PSDM7230LF-W2SO220                                                                                                                                      | Desk        | BODY-TBD         |              | \$1,170 | \$1,170       |
| 1   | Main desk, 72 in. long. 30 in. deep. Full laminate modesty panel. Grommet left of                                                                       |             | TOP-TBD          | -<br>-       | Ş1,170  | <b>γ1,170</b> |
|     | PVC edge. Standard laminate top. Standard laminate body. No. modesty grade.                                                                             |             | FRONT-TBD        | -            |         |               |
|     |                                                                                                                                                         |             | -                | -            |         |               |
| 1   | PSDR6024LF-W0SO22                                                                                                                                       | Desk        | BODY-TBD         | -            | \$940   | \$940         |
|     | Return desk, 60 in. long. 24 in. deep. Left. Full laminate modesty panel. No gror PVC edge. Standard laminate top. Standard laminate body. 30 in. high. | nmet. 1mm   | TOP-TBD          | -            |         |               |
|     | The cage. Standard laminate top. Standard laminate sody. So in. high.                                                                                   |             | -                | -            |         |               |
| 1   | PSP51618CH-1122                                                                                                                                         | Pedestal    | BODY-TBD         | -            | \$1,000 | \$1,000       |
|     | Box/Box/File Pedestal, 16 in. wide. 18 in. deep. File, box combo. Standard pull. L                                                                      | .ock.       | FRONT-TBD        | -            |         |               |
|     | Standard laminate body. Standard laminate. fronts. 29 in. high.                                                                                         |             | PULL-TBD<br>-    | -            |         |               |
| 1   | PSW1601421F-0022                                                                                                                                        | Wallmoun    | BODY-TBD         | -            | \$2,590 | \$2,590       |
|     | Wallmount Hutch with doors, 60 in. long. 14 in. deep. 21 in high. Frosted glass d                                                                       | oors. No    | -                | -            |         |               |
|     | pull. Standard laminate body.                                                                                                                           |             | -                | -<br>-       |         |               |
|     |                                                                                                                                                         |             | -                | -            |         |               |