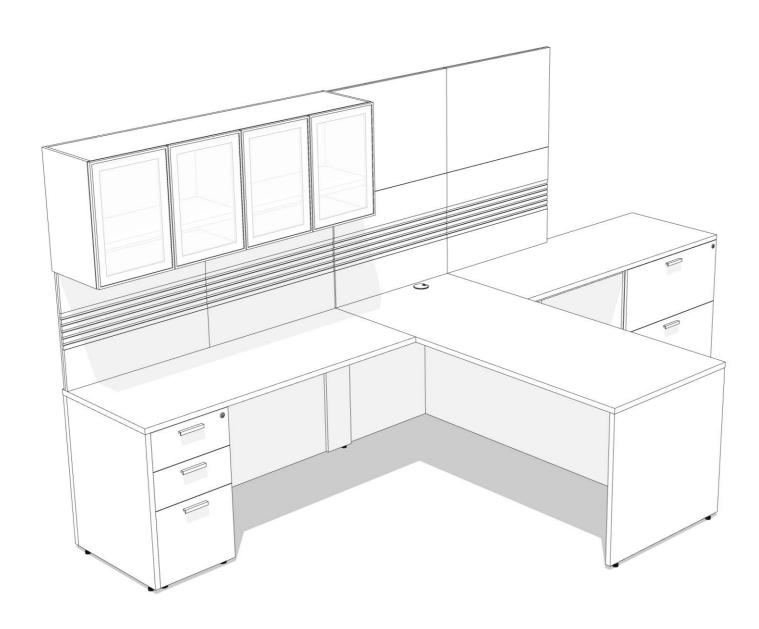

| QTY | PART NUMBER                                                                                                                                             | CATEGORY    | FINISH OPTIONS   |              | LIST    | EXT LIST      |
|-----|---------------------------------------------------------------------------------------------------------------------------------------------------------|-------------|------------------|--------------|---------|---------------|
| 1   | ARCA302429B-2                                                                                                                                           | Credenza    | BODY-TBD         | -            | \$895   | \$895         |
|     | Open credenza with shelves, 30 in. wide. 24 in. deep. 29 in. high. Base with leve                                                                       | lers.       | -                | -            |         |               |
|     | Standard laminate.                                                                                                                                      |             | -                | <del>-</del> |         |               |
| 1   | ARCD302429BFH-1122                                                                                                                                      | Credenza    | BODY-TBD         | -            | \$1,830 | \$1,830       |
|     | File Drawers credenza, 30 in. wide. 24 in. deep. 29 in. high. Base with levelers.                                                                       | File,       | FRONT-TBD        | -            |         |               |
|     | horizontal. Standard pull. Interlock. Standard laminate and Standard laminate.                                                                          |             | PULL-TBD<br>-    | -            |         |               |
| 1   | ARLT06024-SO2                                                                                                                                           | Accessory   | TOP-TBD          | -            | \$350   | \$350         |
|     | Accessory Top, 60 in. long. 24 in. deep. 1mm PVC edge. Standard laminate top.                                                                           |             | -                | -            |         |               |
|     |                                                                                                                                                         |             | -                | -            |         |               |
| 4   | PSB03021C0-W022                                                                                                                                         | Wallboard   | PANEL FABRIC-TBD | -            | \$810   | \$3,240       |
| ·   | Wall board, no shelves, 30 in. long. 21 in. high. Fabric Accessory rail combo tile.                                                                     | No Shelf.   | -                | -            |         |               |
|     | Standard laminate and Grade 2 fabric.                                                                                                                   |             | -                | -            |         |               |
|     | PSB03021T0-W022                                                                                                                                         | Wallboard   | PANEL FABRIC-TBD | -            | \$460   | \$920         |
| _   | Wall board, no shelves, 30 in. long. 21 in. high. Tackboard tile. No Shelf. Standa                                                                      | rd laminate | -                | -            |         |               |
|     | and Grade 2 fabric.                                                                                                                                     |             | -                | -            |         |               |
| 1   | PSDM7230LF-W2SO220                                                                                                                                      | Desk        | BODY-TBD         |              | \$1,170 | \$1,170       |
| 1   | Main desk, 72 in. long. 30 in. deep. Full laminate modesty panel. Grommet left of                                                                       |             | TOP-TBD          | -<br>-       | Ş1,170  | <b>γ1,170</b> |
|     | PVC edge. Standard laminate top. Standard laminate body. No. modesty grade.                                                                             |             | FRONT-TBD        | -            |         |               |
|     |                                                                                                                                                         |             | -                | -            |         |               |
| 1   | PSDR6024LF-W0SO22                                                                                                                                       | Desk        | BODY-TBD         | -            | \$940   | \$940         |
|     | Return desk, 60 in. long. 24 in. deep. Left. Full laminate modesty panel. No gror PVC edge. Standard laminate top. Standard laminate body. 30 in. high. | nmet. 1mm   | TOP-TBD          | -            |         |               |
|     | The cage. Standard laminate top. Standard laminate sody. So in. high.                                                                                   |             | -                | -            |         |               |
| 1   | PSP51618CH-1122                                                                                                                                         | Pedestal    | BODY-TBD         | -            | \$1,000 | \$1,000       |
|     | Box/Box/File Pedestal, 16 in. wide. 18 in. deep. File, box combo. Standard pull. L                                                                      | .ock.       | FRONT-TBD        | -            |         |               |
|     | Standard laminate body. Standard laminate. fronts. 29 in. high.                                                                                         |             | PULL-TBD<br>-    | -            |         |               |
| 1   | PSW1601421F-0022                                                                                                                                        | Wallmoun    | BODY-TBD         | -            | \$2,590 | \$2,590       |
|     | Wallmount Hutch with doors, 60 in. long. 14 in. deep. 21 in high. Frosted glass d                                                                       | oors. No    | -                | -            |         |               |
|     | pull. Standard laminate body.                                                                                                                           |             | -                | -<br>-       |         |               |
|     |                                                                                                                                                         |             | -                | -            |         |               |