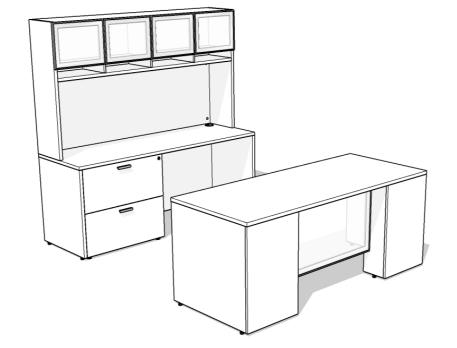

Premiere Select - Typical 16 | Three H Furniture - CDN

15-Jan-24

15-Jan-24

| QTY | PART NUMBER                                                                                                                                                              | CATEGORY   | FINISH OPTIONS |   | LIST    | EXT LIST |
|-----|--------------------------------------------------------------------------------------------------------------------------------------------------------------------------|------------|----------------|---|---------|----------|
| 1   | PSDM7230F1-W0S02220                                                                                                                                                      | Desk       | BODY-TBD       | - | \$1,925 | \$1,925  |
|     | Main desk, 72 in. long. 30 in. deep. Frosted inset, 21h modesty panel. No grommet edge. Standard laminate top. Standard laminate body. Standard laminate. modest         |            | TOP-TBD        | - |         |          |
|     |                                                                                                                                                                          |            | -              | - |         |          |
|     | 30 in. high.                                                                                                                                                             |            | -              | - |         |          |
| 1   | PSDS7224F-W6SO22                                                                                                                                                         | Desk       | BODY-TBD       | - | \$1,080 | \$1,080  |
|     | Desk shell, 72 in. long. 24 in. deep. Full laminate modesty panel. Grommet left a                                                                                        | and right  | TOP-TBD        | - |         |          |
|     | corners. 1mm PVC edge. Standard laminate top. Standard laminate body. 30 in.                                                                                             | high.      | -              | - |         |          |
|     |                                                                                                                                                                          |            | -              | - |         |          |
| 1   | PSH672144214LF-010220                                                                                                                                                    | Hutch      | BODY-TBD       | - | \$2,925 | \$2,925  |
|     | Desk mounted hutch with doors and sorter, 72 in. long. 14 in. deep. 42 in. high. 14 i<br>bin. Laminate back. Frosted glass doors. Standard pull. Standard laminate body. |            | PULL-TBD       | - |         |          |
|     |                                                                                                                                                                          |            | -              | - |         |          |
|     |                                                                                                                                                                          |            | -              | - |         |          |
| 1   | PSP43018FH-1122                                                                                                                                                          | Pedestal   | BODY-TBD       | - | \$1,415 | \$1,415  |
|     | File drawer pedestal, 30 in. wide. 18 in. deep. File drawers. Standard pull. Lock laminate body. Standard laminate. fronts. 29 in. high.                                 | . Standard | FRONT-TBD      | - |         |          |
|     |                                                                                                                                                                          |            | PULL-TBD       | - |         |          |
|     |                                                                                                                                                                          |            | -              | - |         |          |
| 1   | PSP51618CH-1122                                                                                                                                                          | Pedestal   | BODY-TBD       | - | \$1,000 | \$1,000  |
|     | Box/Box/File Pedestal, 16 in. wide. 18 in. deep. File, box combo. Standard pull.                                                                                         | _ock.      | FRONT-TBD      | - |         |          |
|     | Standard laminate body. Standard laminate. fronts. 29 in. high.                                                                                                          |            | PULL-TBD       | - |         |          |
|     |                                                                                                                                                                          |            | -              | - |         |          |
|     |                                                                                                                                                                          | List Price |                |   |         | \$8,345  |