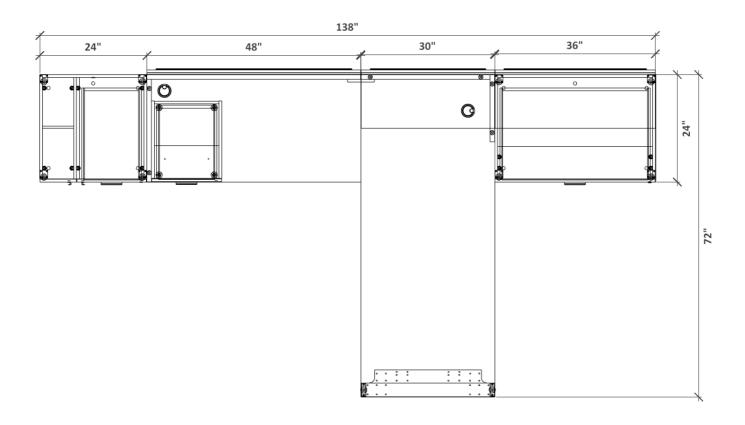

19-Jan-24

19-Jan-24

| QTY | PART NUMBER CATEGOR                                                                                                                                                                                                               | Y FINISH OPTIONS                  |                  | LIST    | EXT LIST |
|-----|-----------------------------------------------------------------------------------------------------------------------------------------------------------------------------------------------------------------------------------|-----------------------------------|------------------|---------|----------|
| 1   | ARCD362429BFH-3133  Credenza  File Drawers credenza, 36 in. wide. 24 in. deep. 29 in. high. Base with levelers. File, horizontal. Grade 3 Air pull. Interlock. Textured laminate and Textured laminate.                           | BODY-TBD<br>FRONT-TBD<br>PULL-TBD | -<br>-<br>-<br>- | \$2,205 | \$2,205  |
| 1   | ARLT03624-SO3 Accessory  Accessory Top, 36 in. long. 24 in. deep. 1mm PVC edge. Textured laminate top.                                                                                                                            | y TOP-TBD<br>-<br>-<br>-          | -<br>-<br>-<br>- | \$270   | \$270    |
| 1   | ARWF242472BFHL-3122 Wardrob Wardrobe. Drawer/Door with clothes rod, 24 in. wide. 24 in. deep. 72 in. high. Base with levelers. File, horizontal Opens left. Grade 3 Air pull. Interlock. Standard laminate and Standard laminate. | BODY-TBD FRONT-TBD PULL-TBD       | -<br>-<br>-      | \$2,855 | \$2,855  |
| 1   | PSB03014F0-W020 Wallboard, no shelves, 30 in. long. 14 in. high. Tackable Felt tile. No Shelf. Standard laminate.                                                                                                                 | d BODY-TBD TACKABLE FELT-TBD      | -<br>-<br>-      | \$385   | \$385    |
| 1   | PSB03614F0-W020 Wallboard, no shelves, 36 in. long. 14 in. high. Tackable Felt tile. No Shelf. Standard laminate.                                                                                                                 | d BODY-TBD TACKABLE FELT-TBD      | -<br>-<br>-<br>- | \$445   | \$445    |
| 1   | PSB04814F0-W020 Wallboard Wall board, no shelves, 48 in. long. 14 in. high. Tackable Felt tile. No Shelf. Standard laminate.                                                                                                      | d BODY-TBD TACKABLE FELT-TBD      | -<br>-<br>-<br>- | \$550   | \$550    |
| 1   | PSB04828F0-W020 Wallboard, was shelves, 48 in. long. 28 in. high. Tackable Felt tile. No Shelf. Standard laminate.                                                                                                                | d BODY-TBD TACKABLE FELT-TBD -    | -<br>-<br>-<br>- | \$840   | \$840    |
| 1   | PSB53028L2-W03 Wallboard, shelf 7H and 21H, 30 in. long. 28 in. high. Laminate tile. 12" deep shelf. Textured laminate.                                                                                                           |                                   | -<br>-<br>-<br>- | \$625   | \$625    |
| 1   | PSB53628L2-W03 Wallboard, was well and 21H, 36 in. long. 28 in. high. Laminate tile. 12" deep shelf. Textured laminate.                                                                                                           |                                   | -<br>-<br>-<br>- | \$695   | \$695    |

|   |                                                                                                                                                                                     |            |   |                     | 19-Jan-24 |
|---|-------------------------------------------------------------------------------------------------------------------------------------------------------------------------------------|------------|---|---------------------|-----------|
| 1 | PSDF7230LF00-W2SO3330 Desk                                                                                                                                                          | BODY-TBD   | - | \$1,680             | \$1,680   |
|   | Frame leg desk, 72 in. long. 30 in. deep. Laminate L leg left. Frame leg right. No modesty panel. Grommet left corner. 1mm PVC edge. Textured laminate top. Textured laminate body. | TOP-TBD    | - |                     |           |
|   |                                                                                                                                                                                     | POWDER-TBD | - |                     |           |
|   | Textured laminate. modesty grade. 30 in. high.                                                                                                                                      | -          | - |                     |           |
| 1 | PSDR4824LF-W2SO33 Desk                                                                                                                                                              | BODY-TBD   | - | \$985               | \$985     |
|   | Return desk, 48 in. long. 24 in. deep. Left. Full laminate modesty panel. Grommet left                                                                                              | TOP-TBD    | - |                     |           |
|   | corner. 1mm PVC edge. Textured laminate top. Textured laminate body. 30 in. high.                                                                                                   | -          | - |                     |           |
|   |                                                                                                                                                                                     | -          | - |                     |           |
| 1 | PSP51618CH-3133 Pedestal                                                                                                                                                            | BODY-TBD   | - | \$1,185             | \$1,185   |
|   | Box/Box/File Pedestal, 16 in. wide. 18 in. deep. File, box combo. Grade 3 Air pull. Lock. Textured laminate body. Textured laminate. fronts. 29 in. high.                           | FRONT-TBD  | - |                     |           |
|   |                                                                                                                                                                                     | PULL-TBD   | - |                     |           |
|   |                                                                                                                                                                                     | -          | - |                     |           |
|   |                                                                                                                                                                                     |            |   | List Price \$12,720 |           |