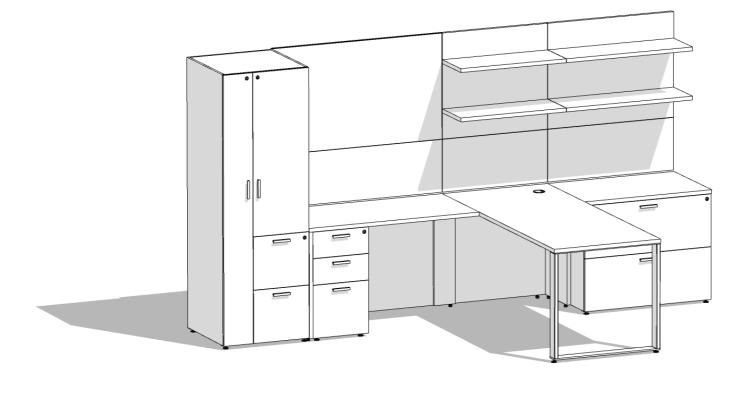

19-Jan-24

19-Jan-24

| QTY | PART NUMBER CATEGOR                                                                                                                                                                                                               | Y FINISH OPTIONS                  |                  | LIST    | EXT LIST |
|-----|-----------------------------------------------------------------------------------------------------------------------------------------------------------------------------------------------------------------------------------|-----------------------------------|------------------|---------|----------|
| 1   | ARCD362429BFH-3133  Credenza  File Drawers credenza, 36 in. wide. 24 in. deep. 29 in. high. Base with levelers. File, horizontal. Grade 3 Air pull. Interlock. Textured laminate and Textured laminate.                           | BODY-TBD<br>FRONT-TBD<br>PULL-TBD | -<br>-<br>-<br>- | \$2,205 | \$2,205  |
| 1   | ARLT03624-SO3 Accessory  Accessory Top, 36 in. long. 24 in. deep. 1mm PVC edge. Textured laminate top.                                                                                                                            | y TOP-TBD<br>-<br>-<br>-          | -<br>-<br>-<br>- | \$270   | \$270    |
| 1   | ARWF242472BFHL-3122 Wardrob Wardrobe. Drawer/Door with clothes rod, 24 in. wide. 24 in. deep. 72 in. high. Base with levelers. File, horizontal Opens left. Grade 3 Air pull. Interlock. Standard laminate and Standard laminate. | BODY-TBD FRONT-TBD PULL-TBD       | -<br>-<br>-      | \$2,855 | \$2,855  |
| 1   | PSB03014F0-W020 Wallboard, no shelves, 30 in. long. 14 in. high. Tackable Felt tile. No Shelf. Standard laminate.                                                                                                                 | d BODY-TBD TACKABLE FELT-TBD      | -<br>-<br>-      | \$385   | \$385    |
| 1   | PSB03614F0-W020 Wallboard, no shelves, 36 in. long. 14 in. high. Tackable Felt tile. No Shelf. Standard laminate.                                                                                                                 | d BODY-TBD TACKABLE FELT-TBD      | -<br>-<br>-<br>- | \$445   | \$445    |
| 1   | PSB04814F0-W020 Wallboard Wall board, no shelves, 48 in. long. 14 in. high. Tackable Felt tile. No Shelf. Standard laminate.                                                                                                      | d BODY-TBD TACKABLE FELT-TBD      | -<br>-<br>-<br>- | \$550   | \$550    |
| 1   | PSB04828F0-W020 Wallboard, was shelves, 48 in. long. 28 in. high. Tackable Felt tile. No Shelf. Standard laminate.                                                                                                                | d BODY-TBD TACKABLE FELT-TBD -    | -<br>-<br>-<br>- | \$840   | \$840    |
| 1   | PSB53028L2-W03 Wallboard, shelf 7H and 21H, 30 in. long. 28 in. high. Laminate tile. 12" deep shelf. Textured laminate.                                                                                                           |                                   | -<br>-<br>-<br>- | \$625   | \$625    |
| 1   | PSB53628L2-W03 Wallboard, was well and 21H, 36 in. long. 28 in. high. Laminate tile. 12" deep shelf. Textured laminate.                                                                                                           |                                   | -<br>-<br>-<br>- | \$695   | \$695    |

|   |                                                                                                                                                                                     |            |   |                     | 19-Jan-24 |
|---|-------------------------------------------------------------------------------------------------------------------------------------------------------------------------------------|------------|---|---------------------|-----------|
| 1 | PSDF7230LF00-W2SO3330 Desk                                                                                                                                                          | BODY-TBD   | - | \$1,680             | \$1,680   |
|   | Frame leg desk, 72 in. long. 30 in. deep. Laminate L leg left. Frame leg right. No modesty panel. Grommet left corner. 1mm PVC edge. Textured laminate top. Textured laminate body. | TOP-TBD    | - |                     |           |
|   |                                                                                                                                                                                     | POWDER-TBD | - |                     |           |
|   | Textured laminate. modesty grade. 30 in. high.                                                                                                                                      | -          | - |                     |           |
| 1 | PSDR4824LF-W2SO33 Desk                                                                                                                                                              | BODY-TBD   | - | \$985               | \$985     |
|   | Return desk, 48 in. long. 24 in. deep. Left. Full laminate modesty panel. Grommet left                                                                                              | TOP-TBD    | - |                     |           |
|   | corner. 1mm PVC edge. Textured laminate top. Textured laminate body. 30 in. high.                                                                                                   | -          | - |                     |           |
|   |                                                                                                                                                                                     | -          | - |                     |           |
| 1 | PSP51618CH-3133 Pedestal                                                                                                                                                            | BODY-TBD   | - | \$1,185             | \$1,185   |
|   | Box/Box/File Pedestal, 16 in. wide. 18 in. deep. File, box combo. Grade 3 Air pull. Lock. Textured laminate body. Textured laminate. fronts. 29 in. high.                           | FRONT-TBD  | - |                     |           |
|   |                                                                                                                                                                                     | PULL-TBD   | - |                     |           |
|   |                                                                                                                                                                                     | -          | - |                     |           |
|   |                                                                                                                                                                                     |            |   | List Price \$12,720 |           |