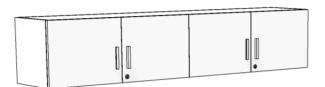

05-Jan-24

05-Jan-24

| QTY | PART NUMBER                                                                                                                                                                                                                       | CATEGORY      | FINISH OPTIONS |   | LIST       | EXT LIST |
|-----|-----------------------------------------------------------------------------------------------------------------------------------------------------------------------------------------------------------------------------------|---------------|----------------|---|------------|----------|
| 1   | PSDF7230FFL2-W0SO2220                                                                                                                                                                                                             | Desk          | TOP-TBD        | - | \$2,090    | \$2,090  |
|     | Frame leg desk, 72 in. long. 30 in. deep. Frame leg left. Frame leg right. 14 in. laminate modesty panel. No grommet. 1mm PVC edge. Standard laminate top. Standard laminate body. Standard laminate. modesty grade. 30 in. high. |               | FRONT-TBD      | - |            |          |
|     |                                                                                                                                                                                                                                   |               | POWDER-TBD     | - |            |          |
|     |                                                                                                                                                                                                                                   |               | -              | - |            |          |
| 1   | PSFR4224LF-W3SO22                                                                                                                                                                                                                 | Desk          | BODY-TBD       | - | \$890      | \$890    |
|     | Free Standing Return, 42 in. long. 24 in. deep. Left. Full laminate modesty panel. Gromm                                                                                                                                          | Grommet       | TOP-TBD        | - |            |          |
|     | centered. 1mm PVC edge. Standard laminate top. Standard laminate body. 30 in. high.                                                                                                                                               |               | -              | - |            |          |
|     |                                                                                                                                                                                                                                   |               | -              | - |            |          |
| 1   | PSP51618CH-1122                                                                                                                                                                                                                   | Pedestal      | BODY-TBD       | - | \$1,000    | \$1,000  |
|     | Box/Box/File Pedestal, 16 in. wide. 18 in. deep. File, box combo. Standard pull. Lo laminate body. Standard laminate. fronts. 29 in. high.                                                                                        | ock. Standard | FRONT-TBD      | - |            |          |
|     |                                                                                                                                                                                                                                   |               | PULL-TBD       | - |            |          |
|     |                                                                                                                                                                                                                                   |               | -              | - |            |          |
| 1   | PSW1721414L-1122                                                                                                                                                                                                                  | Wallmount H   | BODY-TBD       | - | \$1,405    | \$1,405  |
|     | Wallmount Hutch with doors, 72 in. long. 14 in. deep. 14 in. high. Laminate doors. Stan pull. Locking. Standard laminate body. Standard laminate. fronts.                                                                         | s. Standard   | FRONT-TBD      | - |            |          |
|     |                                                                                                                                                                                                                                   |               | PULL-TBD       | - |            |          |
|     |                                                                                                                                                                                                                                   |               | -              | - |            |          |
|     |                                                                                                                                                                                                                                   |               |                |   | List Price | \$5,385  |