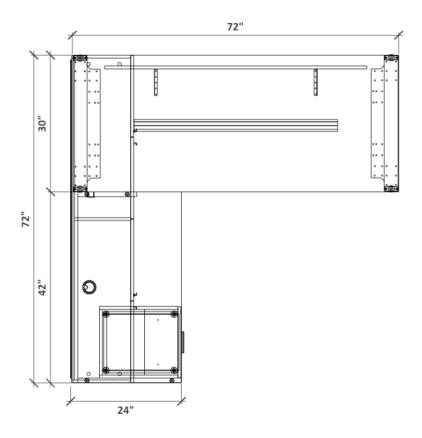

05-Jan-24

05-Jan-24

| QTY | PART NUMBER                                                                                                                                                                                                                       | CATEGORY      | FINISH OPTIONS |   | LIST       | EXT LIST |
|-----|-----------------------------------------------------------------------------------------------------------------------------------------------------------------------------------------------------------------------------------|---------------|----------------|---|------------|----------|
| 1   | PSDF7230FFL2-W0SO2220                                                                                                                                                                                                             | Desk          | TOP-TBD        | - | \$2,090    | \$2,090  |
|     | Frame leg desk, 72 in. long. 30 in. deep. Frame leg left. Frame leg right. 14 in. laminate modesty panel. No grommet. 1mm PVC edge. Standard laminate top. Standard laminate body. Standard laminate. modesty grade. 30 in. high. |               | FRONT-TBD      | - |            |          |
|     |                                                                                                                                                                                                                                   |               | POWDER-TBD     | - |            |          |
|     |                                                                                                                                                                                                                                   |               | -              | - |            |          |
| 1   | PSFR4224LF-W3SO22                                                                                                                                                                                                                 | Desk          | BODY-TBD       | - | \$890      | \$890    |
|     | Free Standing Return, 42 in. long. 24 in. deep. Left. Full laminate modesty panel. Gromm                                                                                                                                          | Grommet       | TOP-TBD        | - |            |          |
|     | centered. 1mm PVC edge. Standard laminate top. Standard laminate body. 30 in. high.                                                                                                                                               |               | -              | - |            |          |
|     |                                                                                                                                                                                                                                   |               | -              | - |            |          |
| 1   | PSP51618CH-1122                                                                                                                                                                                                                   | Pedestal      | BODY-TBD       | - | \$1,000    | \$1,000  |
|     | Box/Box/File Pedestal, 16 in. wide. 18 in. deep. File, box combo. Standard pull. Lo laminate body. Standard laminate. fronts. 29 in. high.                                                                                        | ock. Standard | FRONT-TBD      | - |            |          |
|     |                                                                                                                                                                                                                                   |               | PULL-TBD       | - |            |          |
|     |                                                                                                                                                                                                                                   |               | -              | - |            |          |
| 1   | PSW1721414L-1122                                                                                                                                                                                                                  | Wallmount H   | BODY-TBD       | - | \$1,405    | \$1,405  |
|     | Wallmount Hutch with doors, 72 in. long. 14 in. deep. 14 in. high. Laminate doors. Stan pull. Locking. Standard laminate body. Standard laminate. fronts.                                                                         | s. Standard   | FRONT-TBD      | - |            |          |
|     |                                                                                                                                                                                                                                   |               | PULL-TBD       | - |            |          |
|     |                                                                                                                                                                                                                                   |               | -              | - |            |          |
|     |                                                                                                                                                                                                                                   |               |                |   | List Price | \$5,385  |