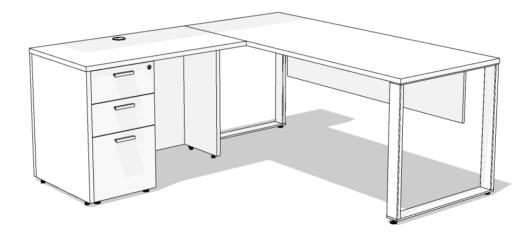

05-Jan-24

05-Jan-24

| QTY | PART NUMBER                                                                                                                                                                                                                       | CATEGORY      | FINISH OPTIONS |   | LIST       | EXT LIST |
|-----|-----------------------------------------------------------------------------------------------------------------------------------------------------------------------------------------------------------------------------------|---------------|----------------|---|------------|----------|
| 1   | PSDF7230FFL2-W0SO2220                                                                                                                                                                                                             | Desk          | TOP-TBD        | - | \$2,090    | \$2,090  |
|     | Frame leg desk, 72 in. long. 30 in. deep. Frame leg left. Frame leg right. 14 in. laminate modesty panel. No grommet. 1mm PVC edge. Standard laminate top. Standard laminate body. Standard laminate. modesty grade. 30 in. high. |               | FRONT-TBD      | - |            |          |
|     |                                                                                                                                                                                                                                   |               | POWDER-TBD     | - |            |          |
|     |                                                                                                                                                                                                                                   |               | -              | - |            |          |
| 1   | PSFR4224LF-W3SO22                                                                                                                                                                                                                 | Desk          | BODY-TBD       | - | \$890      | \$890    |
|     | Free Standing Return, 42 in. long. 24 in. deep. Left. Full laminate modesty panel. Gromm                                                                                                                                          | Grommet       | TOP-TBD        | - |            |          |
|     | centered. 1mm PVC edge. Standard laminate top. Standard laminate body. 30 in. high.                                                                                                                                               |               | -              | - |            |          |
|     |                                                                                                                                                                                                                                   |               | -              | - |            |          |
| 1   | PSP51618CH-1122                                                                                                                                                                                                                   | Pedestal      | BODY-TBD       | - | \$1,000    | \$1,000  |
|     | Box/Box/File Pedestal, 16 in. wide. 18 in. deep. File, box combo. Standard pull. Lo laminate body. Standard laminate. fronts. 29 in. high.                                                                                        | ock. Standard | FRONT-TBD      | - |            |          |
|     |                                                                                                                                                                                                                                   |               | PULL-TBD       | - |            |          |
|     |                                                                                                                                                                                                                                   |               | -              | - |            |          |
| 1   | PSW1721414L-1122                                                                                                                                                                                                                  | Wallmount H   | BODY-TBD       | - | \$1,405    | \$1,405  |
|     | Wallmount Hutch with doors, 72 in. long. 14 in. deep. 14 in. high. Laminate doors. Stan pull. Locking. Standard laminate body. Standard laminate. fronts.                                                                         | s. Standard   | FRONT-TBD      | - |            |          |
|     |                                                                                                                                                                                                                                   |               | PULL-TBD       | - |            |          |
|     |                                                                                                                                                                                                                                   |               | -              | - |            |          |
|     |                                                                                                                                                                                                                                   |               |                |   | List Price | \$5,385  |