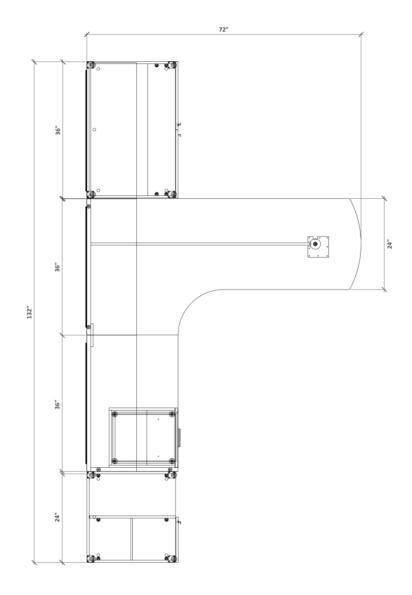

## 18-Jan-24

| QTY | PART NUMBER                                                                                                                                                                                                                                            | CATEGORY                         | FINISH OPTIONS                     |        | LIST       | EXT LIST |
|-----|--------------------------------------------------------------------------------------------------------------------------------------------------------------------------------------------------------------------------------------------------------|----------------------------------|------------------------------------|--------|------------|----------|
| 1   | Doors credenza, 36 in. wide. 24 in. deep. 29 in. high. Base with levelers. Doors, Fu                                                                                                                                                                   | <b>Credenza</b><br>Ill. Standard | BODY-TBD<br>FRONT-TBD              | -      | \$1,360    | \$1,360  |
|     | pull. Locking. Standard laminate and Standard laminate.                                                                                                                                                                                                |                                  | PULL-TBD<br>-                      | -      |            |          |
| 1   | ARLT03624-SO2                                                                                                                                                                                                                                          | Accessory                        | TOP-TBD                            | -      | \$220      | \$220    |
|     | Accessory Top, 36 in. long. 24 in. deep. 1mm PVC edge. Standard laminate top.                                                                                                                                                                          |                                  | -<br>-<br>-                        | -      |            |          |
| 1   | ARWM242472BWL-1122                                                                                                                                                                                                                                     | Wardrobe                         | BODY-TBD                           | -      | \$1,885    | \$1,885  |
|     | Wardrobe. Door/Open, 24 in. wide. 24 in. deep. 72 in. high. Base with levelers. W<br>Clothes rod Standard pull. Locking. Standard laminate and Standard laminate.                                                                                      | /ardrobe left.                   | FRONT-TBD<br>PULL-TBD<br>-         | -      |            |          |
| 3   | PSB13614L2-W02                                                                                                                                                                                                                                         | Wallboard                        | BODY-TBD                           | -      | \$430      | \$1,290  |
|     | Wall board, bottom shelf, 36 in. long. 14 in. high. Laminate tile. 12" deep shelf. Sta<br>laminate.                                                                                                                                                    | andard                           | -                                  | -      |            |          |
| 1   | PSCP723624RARR3L-W0SO220                                                                                                                                                                                                                               | Corner                           | BODY-TBD                           | -      | \$1,275    | \$1,275  |
|     | Corner peninsula desk, 72 in. long. 36 in. deep. 24 in. runoff depth. Extended right<br>Radius corner. 3 in. round post leg. Laminate modesty panel. No grommet. 1mm<br>Standard laminate top. Standard laminate body. No. modesty grade. 30 in. high. |                                  | TOP-TBD<br>FRONT-TBD<br>POWDER-TBD | -<br>- |            |          |
| 1   | PSDR3624LF-W0SO22                                                                                                                                                                                                                                      | Desk                             | BODY-TBD                           | -      | \$705      | \$705    |
|     | Return desk, 36 in. long. 24 in. deep. Left. Full laminate modesty panel. No gromn PVC edge. Standard laminate top. Standard laminate body. 30 in. high.                                                                                               | net. 1mm                         | TOP-TBD<br>-<br>-                  | -<br>- |            |          |
| 1   | PSP51618CH-1122                                                                                                                                                                                                                                        | Pedestal                         | BODY-TBD                           | -      | \$1,000    | \$1,000  |
|     | Box/Box/File Pedestal, 16 in. wide. 18 in. deep. File, box combo. Standard pull. Lo<br>laminate body. Standard laminate. fronts. 29 in. high.                                                                                                          | ck. Standard                     | FRONT-TBD<br>PULL-TBD<br>-         | -<br>- |            |          |
|     |                                                                                                                                                                                                                                                        |                                  |                                    |        | List Price | \$7,735  |