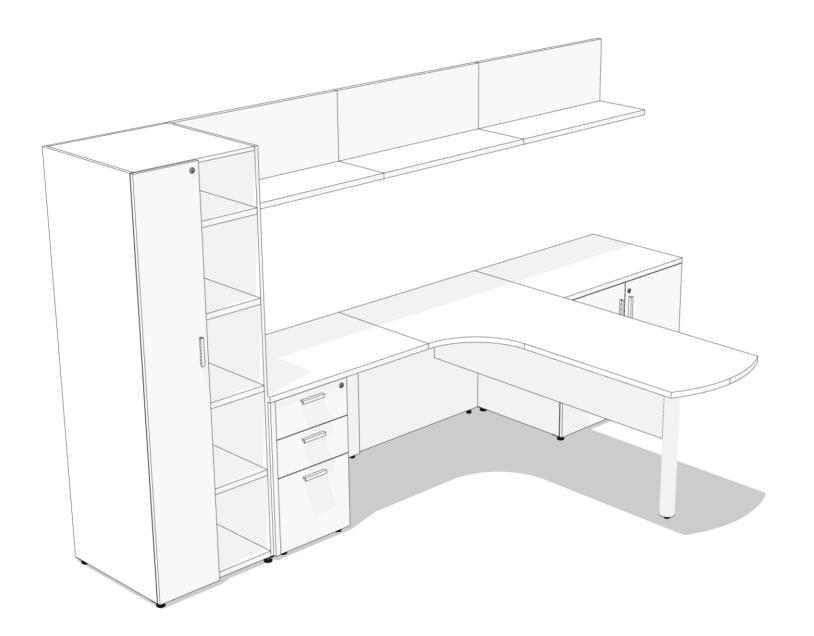

## 18-Jan-24

| QTY | PART NUMBER                                                                                                                                                                                                                                            | CATEGORY                         | FINISH OPTIONS                     |        | LIST       | EXT LIST |
|-----|--------------------------------------------------------------------------------------------------------------------------------------------------------------------------------------------------------------------------------------------------------|----------------------------------|------------------------------------|--------|------------|----------|
| 1   | Doors credenza, 36 in. wide. 24 in. deep. 29 in. high. Base with levelers. Doors, Fu                                                                                                                                                                   | <b>Credenza</b><br>Ill. Standard | BODY-TBD<br>FRONT-TBD              | -      | \$1,360    | \$1,360  |
|     | pull. Locking. Standard laminate and Standard laminate.                                                                                                                                                                                                |                                  | PULL-TBD<br>-                      | -      |            |          |
| 1   | ARLT03624-SO2                                                                                                                                                                                                                                          | Accessory                        | TOP-TBD                            | -      | \$220      | \$220    |
|     | Accessory Top, 36 in. long. 24 in. deep. 1mm PVC edge. Standard laminate top.                                                                                                                                                                          |                                  | -<br>-<br>-                        | -      |            |          |
| 1   | ARWM242472BWL-1122                                                                                                                                                                                                                                     | Wardrobe                         | BODY-TBD                           | -      | \$1,885    | \$1,885  |
|     | Wardrobe. Door/Open, 24 in. wide. 24 in. deep. 72 in. high. Base with levelers. W<br>Clothes rod Standard pull. Locking. Standard laminate and Standard laminate.                                                                                      | /ardrobe left.                   | FRONT-TBD<br>PULL-TBD<br>-         | -      |            |          |
| 3   | PSB13614L2-W02                                                                                                                                                                                                                                         | Wallboard                        | BODY-TBD                           | -      | \$430      | \$1,290  |
|     | Wall board, bottom shelf, 36 in. long. 14 in. high. Laminate tile. 12" deep shelf. Sta<br>laminate.                                                                                                                                                    | andard                           | -                                  | -      |            |          |
| 1   | PSCP723624RARR3L-W0SO220                                                                                                                                                                                                                               | Corner                           | BODY-TBD                           | -      | \$1,275    | \$1,275  |
|     | Corner peninsula desk, 72 in. long. 36 in. deep. 24 in. runoff depth. Extended right<br>Radius corner. 3 in. round post leg. Laminate modesty panel. No grommet. 1mm<br>Standard laminate top. Standard laminate body. No. modesty grade. 30 in. high. |                                  | TOP-TBD<br>FRONT-TBD<br>POWDER-TBD | -<br>- |            |          |
| 1   | PSDR3624LF-W0SO22                                                                                                                                                                                                                                      | Desk                             | BODY-TBD                           | -      | \$705      | \$705    |
|     | Return desk, 36 in. long. 24 in. deep. Left. Full laminate modesty panel. No gromn PVC edge. Standard laminate top. Standard laminate body. 30 in. high.                                                                                               | net. 1mm                         | TOP-TBD<br>-<br>-                  | -<br>- |            |          |
| 1   | PSP51618CH-1122                                                                                                                                                                                                                                        | Pedestal                         | BODY-TBD                           | -      | \$1,000    | \$1,000  |
|     | Box/Box/File Pedestal, 16 in. wide. 18 in. deep. File, box combo. Standard pull. Lo<br>laminate body. Standard laminate. fronts. 29 in. high.                                                                                                          | ck. Standard                     | FRONT-TBD<br>PULL-TBD<br>-         | -<br>- |            |          |
|     |                                                                                                                                                                                                                                                        |                                  |                                    |        | List Price | \$7,735  |