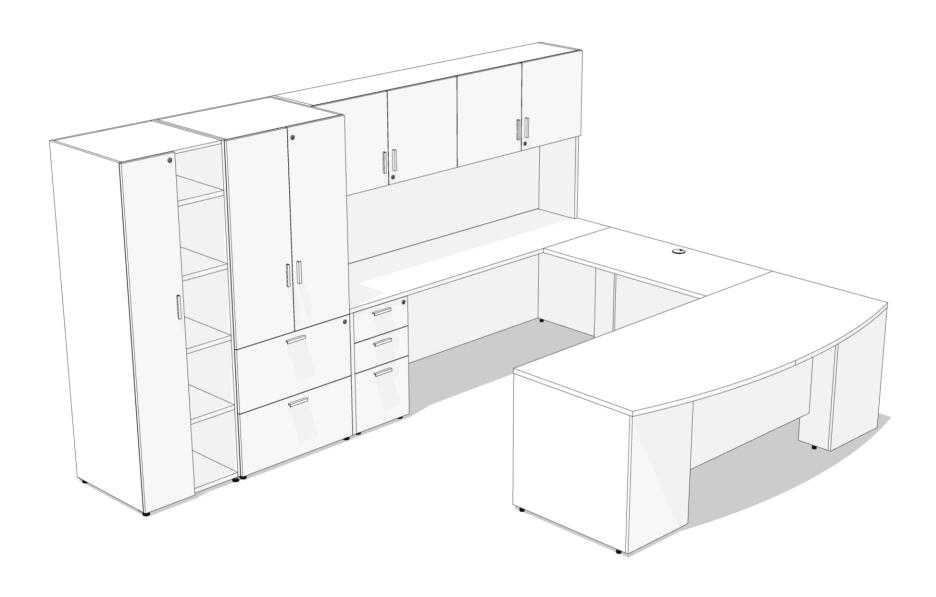

18-Jan-24

18-Jan-24

| QTY | PART NUMBER CATEGORY                                                                                                                                                                                                                 | FINISH OPTIONS      |   | LIST       | EXT LIST |
|-----|--------------------------------------------------------------------------------------------------------------------------------------------------------------------------------------------------------------------------------------|---------------------|---|------------|----------|
| 1   | ARTF302472BFHLF-1122 Tall Storage                                                                                                                                                                                                    | BODY-TBD            | - | \$2,950    | \$2,950  |
|     | File drawers, doors above. Tall Storage, 30 in. wide. 24 in. deep. 72 in. high. Base with levelers. File, horizontal Doors, Full. Standard pull. Interlock. Standard laminate and Standard laminate.                                 | FRONT-TBD           | - |            |          |
|     |                                                                                                                                                                                                                                      |                     | - |            |          |
|     |                                                                                                                                                                                                                                      | -                   | - |            |          |
| 1   | ARWM242472BWL-1122 Wardrobe                                                                                                                                                                                                          | BODY-TBD            | - | \$1,885    | \$1,885  |
|     | Wardrobe. Door/Open, 24 in. wide. 24 in. deep. 72 in. high. Base with levelers. Wardrobe left. Clothes rod Standard pull. Locking. Standard laminate and Standard laminate.                                                          |                     | - |            |          |
|     |                                                                                                                                                                                                                                      | PULL-TBD            | - |            |          |
|     |                                                                                                                                                                                                                                      |                     | - |            |          |
| 1   | PSDA8436LI-W0SO220 Desk                                                                                                                                                                                                              | BODY-TBD            | - | \$1,610    | \$1,610  |
|     | Arc front desk, 84 in. long. 36 in. deep. Laminate inset, 21h modesty panel. No grommet. 1mm PVC edge. Standard laminate top. Standard laminate body. No. modesty grade. 30 in. high.                                                |                     | - |            |          |
|     |                                                                                                                                                                                                                                      | FRONT-TBD<br>-      | - |            |          |
| _   | PSDB4824F-W3SO22 Desk                                                                                                                                                                                                                | DODY TRO            |   | \$685      | \$685    |
| 1   |                                                                                                                                                                                                                                      | BODY-TBD<br>Top-TBD | - | 2002       | 2003     |
|     | Bridge desk, 48 in. long. 24 in. deep. Full laminate modesty panel. Grommet centered. 1mm PVC edge. Standard laminate top. Standard laminate body. 30 in. high.                                                                      | 10F-18D             | - |            |          |
|     |                                                                                                                                                                                                                                      | -                   | - |            |          |
| 1   | PSDS8424F-W0SO22 Desk                                                                                                                                                                                                                | BODY-TBD            | - | \$1,125    | \$1,125  |
| _   | Desk shell, 84 in. long. 24 in. deep. Full laminate modesty panel. No grommet. 1mm PVC edge. Standard laminate top. Standard laminate body. 30 in. high.                                                                             | TOP-TBD             | - |            |          |
|     |                                                                                                                                                                                                                                      | -                   | - |            |          |
|     |                                                                                                                                                                                                                                      | -                   | - |            |          |
| 1   | PSH184144221TL-011220 Hutch                                                                                                                                                                                                          | BODY-TBD            | - | \$2,610    | \$2,610  |
|     | Desk mounted hutch with doors, 84 in. long. 14 in. deep. 42 in. high. 21in bin with adj shelves. Laminate back with tackboard. Laminate doors. Standard pull. Locking. Standard laminate body. Standard laminate. fronts. No fabric. | FRONT-TBD           | - |            |          |
|     |                                                                                                                                                                                                                                      | PANEL FABRIC-TBD    | - |            |          |
|     |                                                                                                                                                                                                                                      | PULL-TBD            | - |            |          |
| 1   | PSP51618CH-1122 Pedestal                                                                                                                                                                                                             | BODY-TBD            | - | \$1,000    | \$1,000  |
|     | Box/Box/File Pedestal, 16 in. wide. 18 in. deep. File, box combo. Standard pull. Lock. Standard laminate body. Standard laminate. fronts. 29 in. high.                                                                               | FRONT-TBD           | - |            |          |
|     |                                                                                                                                                                                                                                      | PULL-TBD            | - |            |          |
|     |                                                                                                                                                                                                                                      | -                   | - |            |          |
|     |                                                                                                                                                                                                                                      |                     |   | List Price | \$11,865 |