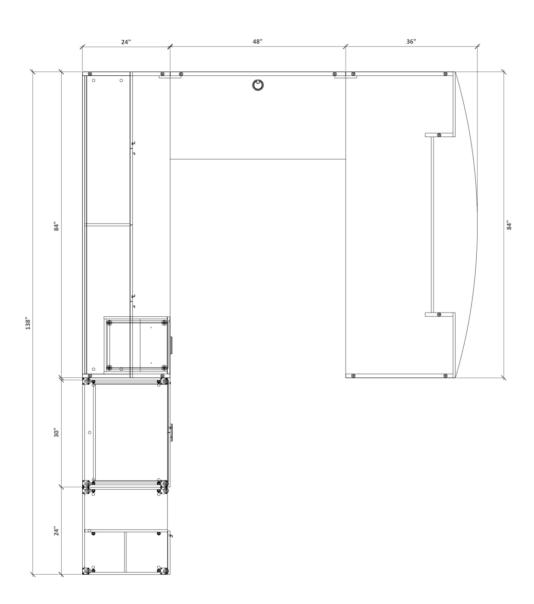

18-Jan-24

18-Jan-24

| QTY | PART NUMBER CATEGORY                                                                                                                                                                                                                 | FINISH OPTIONS      |   | LIST       | EXT LIST |
|-----|--------------------------------------------------------------------------------------------------------------------------------------------------------------------------------------------------------------------------------------|---------------------|---|------------|----------|
| 1   | ARTF302472BFHLF-1122 Tall Storage                                                                                                                                                                                                    | BODY-TBD            | - | \$2,950    | \$2,950  |
|     | File drawers, doors above. Tall Storage, 30 in. wide. 24 in. deep. 72 in. high. Base with levelers. File, horizontal Doors, Full. Standard pull. Interlock. Standard laminate and Standard laminate.                                 | FRONT-TBD           | - |            |          |
|     |                                                                                                                                                                                                                                      |                     | - |            |          |
|     |                                                                                                                                                                                                                                      | -                   | - |            |          |
| 1   | ARWM242472BWL-1122 Wardrobe                                                                                                                                                                                                          | BODY-TBD            | - | \$1,885    | \$1,885  |
|     | Wardrobe. Door/Open, 24 in. wide. 24 in. deep. 72 in. high. Base with levelers. Wardrobe left. Clothes rod Standard pull. Locking. Standard laminate and Standard laminate.                                                          |                     | - |            |          |
|     |                                                                                                                                                                                                                                      | PULL-TBD            | - |            |          |
|     |                                                                                                                                                                                                                                      |                     | - |            |          |
| 1   | PSDA8436LI-W0SO220 Desk                                                                                                                                                                                                              | BODY-TBD            | - | \$1,610    | \$1,610  |
|     | Arc front desk, 84 in. long. 36 in. deep. Laminate inset, 21h modesty panel. No grommet. 1mm PVC edge. Standard laminate top. Standard laminate body. No. modesty grade. 30 in. high.                                                |                     | - |            |          |
|     |                                                                                                                                                                                                                                      | FRONT-TBD<br>-      | - |            |          |
| _   | PSDB4824F-W3SO22 Desk                                                                                                                                                                                                                | DODY TRO            |   | \$685      | \$685    |
| 1   |                                                                                                                                                                                                                                      | BODY-TBD<br>Top-TBD | - | 2002       | 2003     |
|     | Bridge desk, 48 in. long. 24 in. deep. Full laminate modesty panel. Grommet centered. 1mm PVC edge. Standard laminate top. Standard laminate body. 30 in. high.                                                                      | 10F-18D             | - |            |          |
|     |                                                                                                                                                                                                                                      | -                   | - |            |          |
| 1   | PSDS8424F-W0SO22 Desk                                                                                                                                                                                                                | BODY-TBD            | - | \$1,125    | \$1,125  |
| _   | Desk shell, 84 in. long. 24 in. deep. Full laminate modesty panel. No grommet. 1mm PVC edge. Standard laminate top. Standard laminate body. 30 in. high.                                                                             | TOP-TBD             | - |            |          |
|     |                                                                                                                                                                                                                                      | -                   | - |            |          |
|     |                                                                                                                                                                                                                                      | -                   | - |            |          |
| 1   | PSH184144221TL-011220 Hutch                                                                                                                                                                                                          | BODY-TBD            | - | \$2,610    | \$2,610  |
|     | Desk mounted hutch with doors, 84 in. long. 14 in. deep. 42 in. high. 21in bin with adj shelves. Laminate back with tackboard. Laminate doors. Standard pull. Locking. Standard laminate body. Standard laminate. fronts. No fabric. | FRONT-TBD           | - |            |          |
|     |                                                                                                                                                                                                                                      | PANEL FABRIC-TBD    | - |            |          |
|     |                                                                                                                                                                                                                                      | PULL-TBD            | - |            |          |
| 1   | PSP51618CH-1122 Pedestal                                                                                                                                                                                                             | BODY-TBD            | - | \$1,000    | \$1,000  |
|     | Box/Box/File Pedestal, 16 in. wide. 18 in. deep. File, box combo. Standard pull. Lock. Standard laminate body. Standard laminate. fronts. 29 in. high.                                                                               | FRONT-TBD           | - |            |          |
|     |                                                                                                                                                                                                                                      | PULL-TBD            | - |            |          |
|     |                                                                                                                                                                                                                                      | -                   | - |            |          |
|     |                                                                                                                                                                                                                                      |                     |   | List Price | \$11,865 |