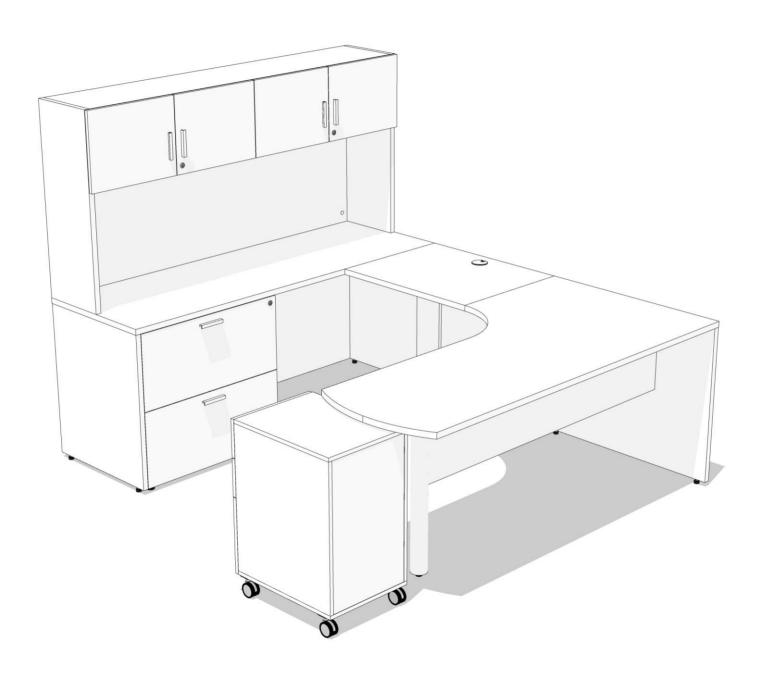

05-Jan-24

05-Jan-24

| QTY | PART NUMBER                                                                                                                                                                                                                                                          | CATEGORY      | FINISH OPTIONS |   | LIST       | EXT LIST |
|-----|----------------------------------------------------------------------------------------------------------------------------------------------------------------------------------------------------------------------------------------------------------------------|---------------|----------------|---|------------|----------|
| 1   | PSCP723624RARR3L-W0SO220                                                                                                                                                                                                                                             | Corner        | BODY-TBD       | - | \$1,275    | \$1,275  |
|     | Corner peninsula desk, 72 in. long. 36 in. deep. 24 in. runoff depth. Extended right. Arc end. Radius corner. 3 in. round post leg. Laminate modesty panel. No grommet. 1mm PVC edge. Standard laminate top. Standard laminate body. No. modesty grade. 30 in. high. |               | TOP-TBD        | - |            |          |
|     |                                                                                                                                                                                                                                                                      |               | FRONT-TBD      | - |            |          |
|     |                                                                                                                                                                                                                                                                      |               | POWDER-TBD     | - |            |          |
| 1   | PSDB3024F-W3SO22                                                                                                                                                                                                                                                     | Desk          | BODY-TBD       | - | \$535      | \$535    |
|     | Bridge desk, 30 in. long. 24 in. deep. Full laminate modesty panel. Grommet centered. 1mm PVC edge. Standard laminate top. Standard laminate body. 30 in. high.                                                                                                      |               | TOP-TBD        | - |            |          |
|     |                                                                                                                                                                                                                                                                      |               | -              | - |            |          |
|     |                                                                                                                                                                                                                                                                      |               | -              | - |            |          |
| 1   | PSDS7224F-W0S022                                                                                                                                                                                                                                                     | Desk          | BODY-TBD       | - | \$1,030    | \$1,030  |
|     | Desk shell, 72 in. long. 24 in. deep. Full laminate modesty panel. No grommet. 1mm PVC edge                                                                                                                                                                          | nm PVC edge.  | TOP-TBD        | - |            |          |
|     | Standard laminate top. Standard laminate body. 30 in. high.                                                                                                                                                                                                          | _             | -              | - |            |          |
|     |                                                                                                                                                                                                                                                                      |               | -              | - |            |          |
| 1   | PSH172143514LL-011220                                                                                                                                                                                                                                                | Hutch         | BODY-TBD       | - | \$1,655    | \$1,655  |
|     | Desk mounted hutch with doors, 72 in. long. 14 in. deep. 35 in. high. 14 in. high bin. Lamina                                                                                                                                                                        | in. Laminate  | FRONT-TBD      | - |            |          |
|     | back. Laminate doors. Standard pull. Locking. Standard laminate body. Standard laminate.                                                                                                                                                                             |               | PULL-TBD       | - |            |          |
|     | fronts.                                                                                                                                                                                                                                                              |               | -              | - |            |          |
| 1   | PSM5162128SCH-11220                                                                                                                                                                                                                                                  | Mobile        | BODY-TBD       | - | \$1,130    | \$1,130  |
|     | Mobile Box/File pedestal, 16 letter width x 21D x 29H. Standard top. Horizontal grain fil                                                                                                                                                                            | ain file, box | FRONT-TBD      | - |            |          |
|     | combo. Standard pull. Lock. Standard laminate body. Standard laminate.                                                                                                                                                                                               | ,             | PULL-TBD       | - |            |          |
|     |                                                                                                                                                                                                                                                                      |               | -              | - |            |          |
| 1   | PSP43018FH-1122                                                                                                                                                                                                                                                      | Pedestal      | BODY-TBD       | - | \$1,415    | \$1,415  |
|     | File drawer pedestal, 30 in. wide. 18 in. deep. File drawers. Standard pull. Lock. Standard                                                                                                                                                                          | Standard      | FRONT-TBD      | - |            |          |
|     | laminate body. Standard laminate. fronts. 29 in. high.                                                                                                                                                                                                               |               | PULL-TBD       | - |            |          |
|     |                                                                                                                                                                                                                                                                      |               | -              | - |            |          |
|     |                                                                                                                                                                                                                                                                      |               |                |   | List Price | \$7,040  |