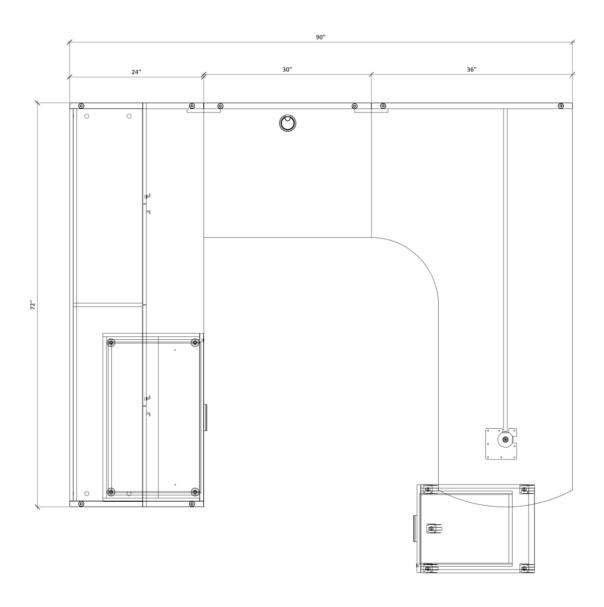

05-Jan-24

05-Jan-24

| QTY | PART NUMBER                                                                                                                                                                                                                                                          | CATEGORY      | FINISH OPTIONS |   | LIST       | EXT LIST |
|-----|----------------------------------------------------------------------------------------------------------------------------------------------------------------------------------------------------------------------------------------------------------------------|---------------|----------------|---|------------|----------|
| 1   | PSCP723624RARR3L-W0SO220                                                                                                                                                                                                                                             | Corner        | BODY-TBD       | - | \$1,275    | \$1,275  |
|     | Corner peninsula desk, 72 in. long. 36 in. deep. 24 in. runoff depth. Extended right. Arc end. Radius corner. 3 in. round post leg. Laminate modesty panel. No grommet. 1mm PVC edge. Standard laminate top. Standard laminate body. No. modesty grade. 30 in. high. |               | TOP-TBD        | - |            |          |
|     |                                                                                                                                                                                                                                                                      |               | FRONT-TBD      | - |            |          |
|     |                                                                                                                                                                                                                                                                      |               | POWDER-TBD     | - |            |          |
| 1   | PSDB3024F-W3SO22                                                                                                                                                                                                                                                     | Desk          | BODY-TBD       | - | \$535      | \$535    |
|     | Bridge desk, 30 in. long. 24 in. deep. Full laminate modesty panel. Grommet centered. 1mm PVC edge. Standard laminate top. Standard laminate body. 30 in. high.                                                                                                      |               | TOP-TBD        | - |            |          |
|     |                                                                                                                                                                                                                                                                      |               | -              | - |            |          |
|     |                                                                                                                                                                                                                                                                      |               | -              | - |            |          |
| 1   | PSDS7224F-W0S022                                                                                                                                                                                                                                                     | Desk          | BODY-TBD       | - | \$1,030    | \$1,030  |
|     | Desk shell, 72 in. long. 24 in. deep. Full laminate modesty panel. No grommet. 1mm PVC edge                                                                                                                                                                          | nm PVC edge.  | TOP-TBD        | - |            |          |
|     | Standard laminate top. Standard laminate body. 30 in. high.                                                                                                                                                                                                          | _             | -              | - |            |          |
|     |                                                                                                                                                                                                                                                                      |               | -              | - |            |          |
| 1   | PSH172143514LL-011220                                                                                                                                                                                                                                                | Hutch         | BODY-TBD       | - | \$1,655    | \$1,655  |
|     | Desk mounted hutch with doors, 72 in. long. 14 in. deep. 35 in. high. 14 in. high bin. Lamina                                                                                                                                                                        | in. Laminate  | FRONT-TBD      | - |            |          |
|     | back. Laminate doors. Standard pull. Locking. Standard laminate body. Standard laminate.                                                                                                                                                                             |               | PULL-TBD       | - |            |          |
|     | fronts.                                                                                                                                                                                                                                                              |               | -              | - |            |          |
| 1   | PSM5162128SCH-11220                                                                                                                                                                                                                                                  | Mobile        | BODY-TBD       | - | \$1,130    | \$1,130  |
|     | Mobile Box/File pedestal, 16 letter width x 21D x 29H. Standard top. Horizontal grain fil                                                                                                                                                                            | ain file, box | FRONT-TBD      | - |            |          |
|     | combo. Standard pull. Lock. Standard laminate body. Standard laminate.                                                                                                                                                                                               | ,             | PULL-TBD       | - |            |          |
|     |                                                                                                                                                                                                                                                                      |               | -              | - |            |          |
| 1   | PSP43018FH-1122                                                                                                                                                                                                                                                      | Pedestal      | BODY-TBD       | - | \$1,415    | \$1,415  |
|     | File drawer pedestal, 30 in. wide. 18 in. deep. File drawers. Standard pull. Lock. Standard                                                                                                                                                                          | Standard      | FRONT-TBD      | - |            |          |
|     | laminate body. Standard laminate. fronts. 29 in. high.                                                                                                                                                                                                               |               | PULL-TBD       | - |            |          |
|     |                                                                                                                                                                                                                                                                      |               | -              | - |            |          |
|     |                                                                                                                                                                                                                                                                      |               |                |   | List Price | \$7,040  |