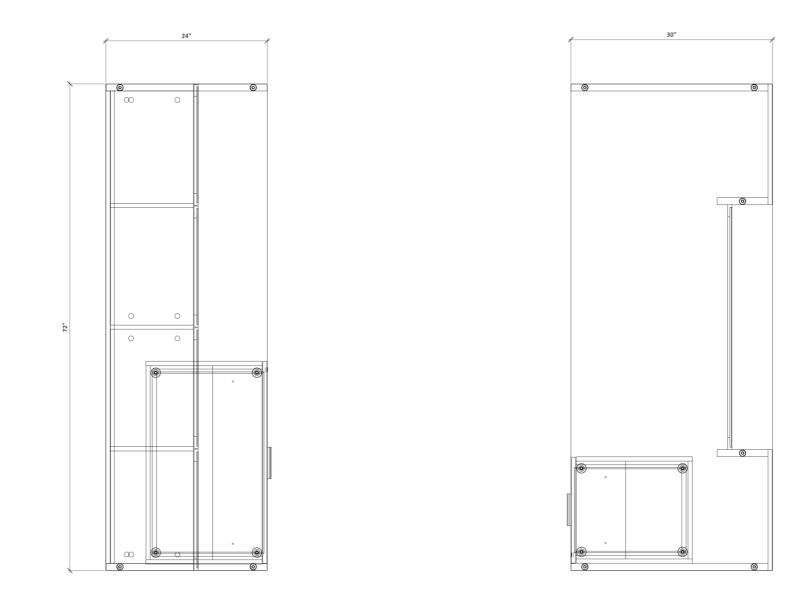

08-Jan-24

| QTY | PART NUMBER                                                                                                                                                                                     | CATEGORY                    | FINISH OPTIONS                               | LIST       | EXT LIST |
|-----|-------------------------------------------------------------------------------------------------------------------------------------------------------------------------------------------------|-----------------------------|----------------------------------------------|------------|----------|
| 1   | <b>PSDM7230FI-W0SO220</b><br>Main desk, 72 in. long. 30 in. deep. Frosted inset, 21h modesty panel. No grommedge. Standard laminate top. Standard laminate body. No. modesty grade. 30 in       |                             | BODY-TBD -<br>TOP-TBD -<br>                  | \$1,925    | \$1,925  |
| 1   | <b>PSDS7224F-W0SO22</b><br>Desk shell, 72 in. long. 24 in. deep. Full laminate modesty panel. No grommet. 1<br>edge. Standard laminate top. Standard laminate body. 30 in. high.                | Desk<br>mm PVC              | BODY-TBD -   TOP-TBD -   - -   - -   - -     | \$1,030    | \$1,030  |
| 1   | <b>PSH672144214LF-000220</b><br>Desk mounted hutch with doors and sorter, 72 in. long. 14 in. deep. 42 in. high. 1<br>bin. Laminate back. Frosted glass doors. No pull. Standard laminate body. | <b>Hutch</b><br>4 in. high  | BODY-TBD -<br>PULL-TBD -<br>                 | \$2,925    | \$2,925  |
| 1   | <b>PSP43018FH-1122</b><br>File drawer pedestal, 30 in. wide. 18 in. deep. File drawers. Standard pull. Lock.<br>laminate body. Standard laminate. fronts. 29 in. high.                          | <b>Pedestal</b><br>Standard | BODY-TBD -<br>FRONT-TBD -<br>PULL-TBD -      | \$1,415    | \$1,415  |
| 1   | <b>PSP51618CH-1122</b><br>Box/Box/File Pedestal, 16 in. wide. 18 in. deep. File, box combo. Standard pull. Lo<br>Standard laminate body. Standard laminate. fronts. 29 in. high.                | Pedestal<br>ock.            | BODY-TBD -<br>FRONT-TBD -<br>PULL-TBD -<br>- | \$1,000    | \$1,000  |
|     |                                                                                                                                                                                                 |                             |                                              | List Pri 💡 | \$8,295  |