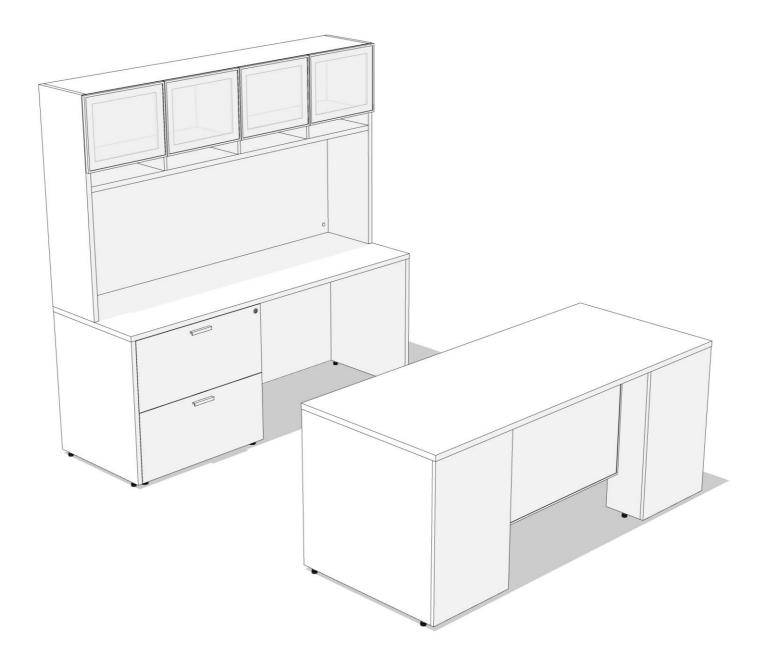

08-Jan-24

| QTY | PART NUMBER                                                                                                                                                                                     | CATEGORY                    | FINISH OPTIONS                               | LIST       | EXT LIST |
|-----|-------------------------------------------------------------------------------------------------------------------------------------------------------------------------------------------------|-----------------------------|----------------------------------------------|------------|----------|
| 1   | <b>PSDM7230FI-W0SO220</b><br>Main desk, 72 in. long. 30 in. deep. Frosted inset, 21h modesty panel. No grommedge. Standard laminate top. Standard laminate body. No. modesty grade. 30 in       |                             | BODY-TBD -<br>TOP-TBD -<br>                  | \$1,925    | \$1,925  |
| 1   | <b>PSDS7224F-W0SO22</b><br>Desk shell, 72 in. long. 24 in. deep. Full laminate modesty panel. No grommet. 1<br>edge. Standard laminate top. Standard laminate body. 30 in. high.                | Desk<br>mm PVC              | BODY-TBD -   TOP-TBD -   - -   - -   - -     | \$1,030    | \$1,030  |
| 1   | <b>PSH672144214LF-000220</b><br>Desk mounted hutch with doors and sorter, 72 in. long. 14 in. deep. 42 in. high. 1<br>bin. Laminate back. Frosted glass doors. No pull. Standard laminate body. | <b>Hutch</b><br>4 in. high  | BODY-TBD -<br>PULL-TBD -<br>                 | \$2,925    | \$2,925  |
| 1   | <b>PSP43018FH-1122</b><br>File drawer pedestal, 30 in. wide. 18 in. deep. File drawers. Standard pull. Lock.<br>laminate body. Standard laminate. fronts. 29 in. high.                          | <b>Pedestal</b><br>Standard | BODY-TBD -<br>FRONT-TBD -<br>PULL-TBD -      | \$1,415    | \$1,415  |
| 1   | <b>PSP51618CH-1122</b><br>Box/Box/File Pedestal, 16 in. wide. 18 in. deep. File, box combo. Standard pull. Lo<br>Standard laminate body. Standard laminate. fronts. 29 in. high.                | Pedestal<br>ock.            | BODY-TBD -<br>FRONT-TBD -<br>PULL-TBD -<br>- | \$1,000    | \$1,000  |
|     |                                                                                                                                                                                                 |                             |                                              | List Pri 💡 | \$8,295  |