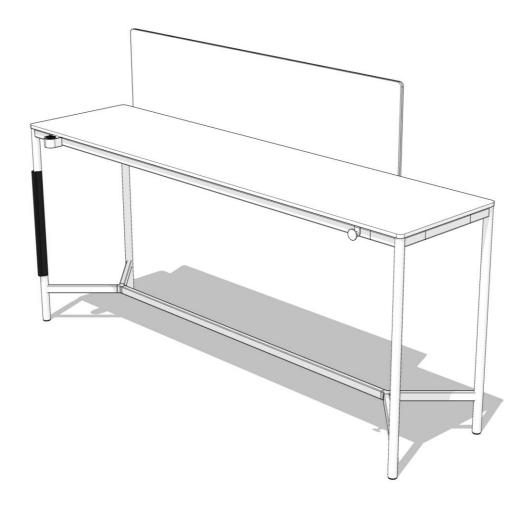

12-Jan-24

12-Jan-24

| QTY | PART NUMBER                                                                                                 | CATEGORY  | FINISH OPTIONS    |              | LIST       | EXT LIST |
|-----|-------------------------------------------------------------------------------------------------------------|-----------|-------------------|--------------|------------|----------|
| 1   | HKAHC-1                                                                                                     | Accessory | POWDER-TBD        | -            | \$195      | \$195    |
|     | Hookup, Accessory, Hook, Circle. Group 1 Standard powder coat.                                              |           | -                 | -            |            |          |
|     |                                                                                                             |           | -                 | <del>-</del> |            |          |
| 1   | HKAP0202PB-1                                                                                                | Accessory | POWDER-TBD        | -            | \$285      | \$285    |
|     | Hookup, Accessory, Power, 2 in. x 2 in. Pepper (1 outlet). Black. Group 1 Standardoat.                      | d powder  | -                 | -            |            |          |
|     |                                                                                                             |           | -                 | -            |            |          |
| 1   | HKAW22-B                                                                                                    | Accessory | -                 | -            | \$45       | \$45     |
|     | Hookup, Accessory, Wire Manager, 22 in. Black.                                                              |           | -                 | -            |            |          |
|     |                                                                                                             |           | -                 | -            |            |          |
| 1   | HKPF7224FS0-1                                                                                               | Privacy   | TACKABLE FELT-TBD | -            | \$1,025    | \$1,025  |
|     | Hookup, Privacy, Felt., 72 in. 24 in., 17 h above desk. Tackable Felt, 18 mm thick.                         | . Single  | POWDER-TBD        | -            |            |          |
|     | Sided. No grommet holes. Group 1 Standard powder coat.                                                      |           | -                 | -            |            |          |
|     |                                                                                                             |           | -                 | -            |            |          |
| 1   | HKTH0962442-0021                                                                                            | Table     | TOP-TBD           | -            | \$3,810    | \$3,810  |
|     | Hookup, Community Table, Tall, 96 in. long 24 in. deep 42 h. Standard laminate top<br>Standard powder coat. |           | POWDER-TBD<br>-   | -            |            |          |
|     | Standard powder codt.                                                                                       |           | -                 | -            |            |          |
|     |                                                                                                             |           |                   |              | List Price | \$5,360  |