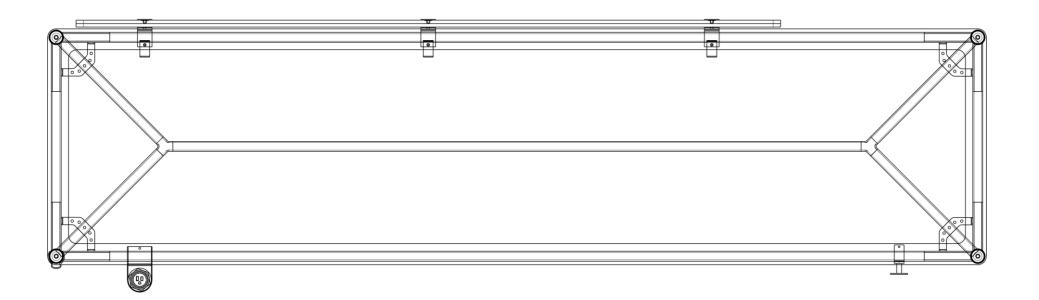

12-Jan-24

12-Jan-24

| QTY | PART NUMBER                                                                                                 | CATEGORY  | FINISH OPTIONS    |              | LIST       | EXT LIST |
|-----|-------------------------------------------------------------------------------------------------------------|-----------|-------------------|--------------|------------|----------|
| 1   | HKAHC-1                                                                                                     | Accessory | POWDER-TBD        | -            | \$195      | \$195    |
|     | Hookup, Accessory, Hook, Circle. Group 1 Standard powder coat.                                              |           | -                 | -            |            |          |
|     |                                                                                                             |           | -                 | <del>-</del> |            |          |
| 1   | HKAP0202PB-1                                                                                                | Accessory | POWDER-TBD        | -            | \$285      | \$285    |
|     | Hookup, Accessory, Power, 2 in. x 2 in. Pepper (1 outlet). Black. Group 1 Standardoat.                      | d powder  | -                 | -            |            |          |
|     |                                                                                                             |           | -                 | -            |            |          |
| 1   | HKAW22-B                                                                                                    | Accessory | -                 | -            | \$45       | \$45     |
|     | Hookup, Accessory, Wire Manager, 22 in. Black.                                                              |           | -                 | -            |            |          |
|     |                                                                                                             |           | -                 | -            |            |          |
| 1   | HKPF7224FS0-1                                                                                               | Privacy   | TACKABLE FELT-TBD | -            | \$1,025    | \$1,025  |
|     | Hookup, Privacy, Felt., 72 in. 24 in., 17 h above desk. Tackable Felt, 18 mm thick.                         | . Single  | POWDER-TBD        | -            |            |          |
|     | Sided. No grommet holes. Group 1 Standard powder coat.                                                      |           | -                 | -            |            |          |
|     |                                                                                                             |           | -                 | -            |            |          |
| 1   | HKTH0962442-0021                                                                                            | Table     | TOP-TBD           | -            | \$3,810    | \$3,810  |
|     | Hookup, Community Table, Tall, 96 in. long 24 in. deep 42 h. Standard laminate top<br>Standard powder coat. |           | POWDER-TBD<br>-   | -            |            |          |
|     | Standard powder codt.                                                                                       |           | -                 | -            |            |          |
|     |                                                                                                             |           |                   |              | List Price | \$5,360  |