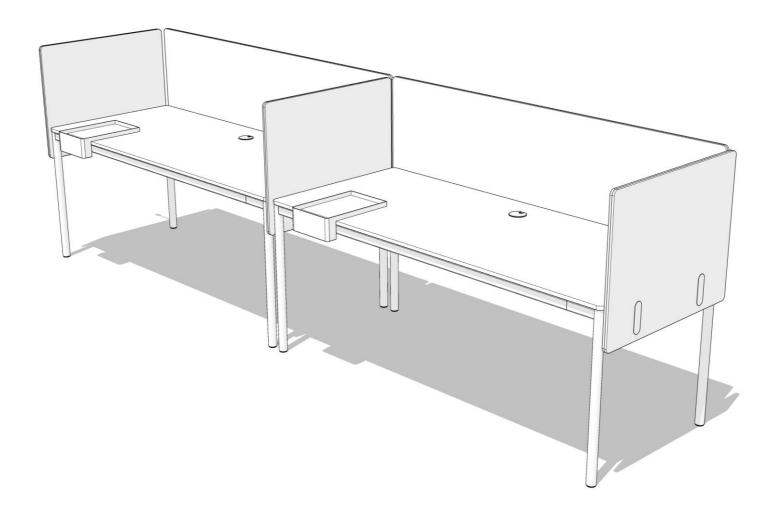

Hook Up - Typical 6 | Three H Furniture - CDN

12-Jan-24

484818-5

Hook Up - Typical 6 | Three H Furniture - CDN

12-Jan-24

| QTY | PART NUMBER                                                                                                                                           | CATEGORY      | FINISH OPTIONS    |   | LIST          | EXT LIST |
|-----|-------------------------------------------------------------------------------------------------------------------------------------------------------|---------------|-------------------|---|---------------|----------|
| 1   | GEP112001                                                                                                                                             | Power         | -                 | - | \$870         | \$870    |
|     | Power System, 120 in. smart box infeed, 36in. cord from plug to smart box, 76.63 i                                                                    | n. from smart | -                 | - |               |          |
|     | box to Perimeter connector Perimeter.                                                                                                                 |               | -                 | - |               |          |
|     |                                                                                                                                                       |               | -                 | - | 4             | 4        |
| 2   | GEPOU2B                                                                                                                                               | Power         | -                 | - | \$730         | \$1,460  |
|     | Power Module, Duo Undermount. 2 power, 2 powered USB. Perimeter Black.                                                                                |               | -                 | - |               |          |
|     |                                                                                                                                                       |               | -                 | - |               |          |
| 1   | GEPW07201                                                                                                                                             | Power         | -                 | - | \$175         | \$175    |
|     | Power Jumper, 72 in. Perimeter.                                                                                                                       |               | -                 | - |               |          |
|     |                                                                                                                                                       |               | -                 | - |               |          |
|     |                                                                                                                                                       |               | -                 | - |               |          |
| 2   | HKAT0913-1                                                                                                                                            | Accessory     | POWDER-TBD        | - | \$300         | \$600    |
|     | Hookup, Accessory, Letter Tray, 9 in. 13 in. Group 1 Standard powder coat.                                                                            |               | -                 | - |               |          |
|     |                                                                                                                                                       |               | -                 | - |               |          |
| 2   | HKDR723029-W321                                                                                                                                       | Table Des     | TOP-TBD           | - | \$2,445       | \$4,890  |
|     | Hookup, Table Desk, Rectangular, 72 in. long 30 in. deep 29 in. high. Grommet cer                                                                     | ntered.       | POWDER-TBD        | - |               |          |
|     | Standard laminate top. Group 1 Standard powder coat.                                                                                                  |               | -                 | - |               |          |
|     |                                                                                                                                                       |               | -                 | - |               |          |
| 1   | HKPF3024FD2-1                                                                                                                                         | Privacy       | TACKABLE FELT-TBD | - | \$600         | \$600    |
|     | Hookup, Privacy, Felt., 30 in. 24 in., 17 h above desk. Tackable Felt, 18 mm thick<br>Sided. Grommet hole, left corner. Group 1 Standard powder coat. | . Double      | -                 | - |               |          |
|     | Sided. Grohimet hole, leit offiel. Group I Standard powder oat.                                                                                       |               | -                 | - |               |          |
| 2   | HKPF3024FS0-1                                                                                                                                         | Privacy       | TACKABLE FELT-TBD | _ | \$535         | \$1,070  |
|     | Hookup, Privacy, Felt., 30 in. 24 in., 17 h above desk. Tackable Felt, 18 mm thick                                                                    | . Single      | POWDER-TBD        | - |               |          |
|     | Sided. No grommet holes. Group 1 Standard powder coat.                                                                                                | 0             | -                 | - |               |          |
|     |                                                                                                                                                       |               | -                 | - |               |          |
| 2   | HKPF7224FS0-1                                                                                                                                         | Privacy       | TACKABLE FELT-TBD | - | \$1,025       | \$2,050  |
|     | Hookup, Privacy, Felt., 72 in. 24 in., 17 h above desk. Tackable Felt, 18 mm thick                                                                    | . Single      | POWDER-TBD        | - |               |          |
|     | Sided. No grommet holes. Group 1 Standard powder coat.                                                                                                |               | -                 | - |               |          |
|     |                                                                                                                                                       |               |                   |   |               | 44 745   |
|     |                                                                                                                                                       |               |                   |   | List Price \$ | 11,/15   |