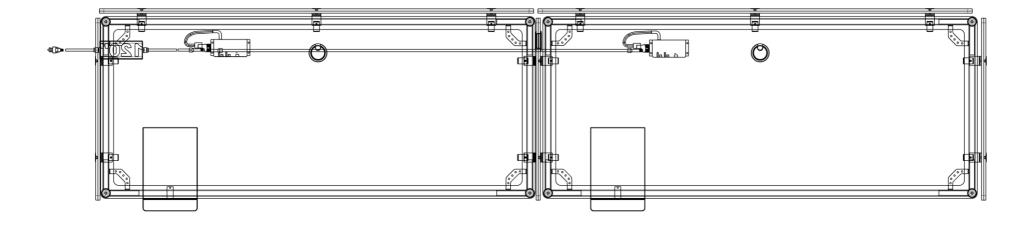

Hook Up - Typical 6 | Three H Furniture - CDN

12-Jan-24

484818-5

Hook Up - Typical 6 | Three H Furniture - CDN

12-Jan-24

| QTY | PART NUMBER                                                                                                                                           | CATEGORY      | FINISH OPTIONS    |   | LIST          | EXT LIST |
|-----|-------------------------------------------------------------------------------------------------------------------------------------------------------|---------------|-------------------|---|---------------|----------|
| 1   | GEP112001                                                                                                                                             | Power         | -                 | - | \$870         | \$870    |
|     | Power System, 120 in. smart box infeed, 36in. cord from plug to smart box, 76.63 i                                                                    | n. from smart | -                 | - |               |          |
|     | box to Perimeter connector Perimeter.                                                                                                                 |               | -                 | - |               |          |
|     |                                                                                                                                                       |               | -                 | - | 4             | 4        |
| 2   | GEPOU2B                                                                                                                                               | Power         | -                 | - | \$730         | \$1,460  |
|     | Power Module, Duo Undermount. 2 power, 2 powered USB. Perimeter Black.                                                                                |               | -                 | - |               |          |
|     |                                                                                                                                                       |               | -                 | - |               |          |
| 1   | GEPW07201                                                                                                                                             | Power         | -                 | - | \$175         | \$175    |
|     | Power Jumper, 72 in. Perimeter.                                                                                                                       |               | -                 | - |               |          |
|     |                                                                                                                                                       |               | -                 | - |               |          |
|     |                                                                                                                                                       |               | -                 | - |               |          |
| 2   | HKAT0913-1                                                                                                                                            | Accessory     | POWDER-TBD        | - | \$300         | \$600    |
|     | Hookup, Accessory, Letter Tray, 9 in. 13 in. Group 1 Standard powder coat.                                                                            |               | -                 | - |               |          |
|     |                                                                                                                                                       |               | -                 | - |               |          |
| 2   | HKDR723029-W321                                                                                                                                       | Table Des     | TOP-TBD           | - | \$2,445       | \$4,890  |
|     | Hookup, Table Desk, Rectangular, 72 in. long 30 in. deep 29 in. high. Grommet cer                                                                     | ntered.       | POWDER-TBD        | - |               |          |
|     | Standard laminate top. Group 1 Standard powder coat.                                                                                                  |               | -                 | - |               |          |
|     |                                                                                                                                                       |               | -                 | - |               |          |
| 1   | HKPF3024FD2-1                                                                                                                                         | Privacy       | TACKABLE FELT-TBD | - | \$600         | \$600    |
|     | Hookup, Privacy, Felt., 30 in. 24 in., 17 h above desk. Tackable Felt, 18 mm thick<br>Sided. Grommet hole, left corner. Group 1 Standard powder coat. | . Double      | -                 | - |               |          |
|     | Sided. Grohimet hole, leit offiel. Group I Standard powder oat.                                                                                       |               | -                 | - |               |          |
| 2   | HKPF3024FS0-1                                                                                                                                         | Privacy       | TACKABLE FELT-TBD | _ | \$535         | \$1,070  |
|     | Hookup, Privacy, Felt., 30 in. 24 in., 17 h above desk. Tackable Felt, 18 mm thick                                                                    | . Single      | POWDER-TBD        | - |               |          |
|     | Sided. No grommet holes. Group 1 Standard powder coat.                                                                                                | 0             | -                 | - |               |          |
|     |                                                                                                                                                       |               | -                 | - |               |          |
| 2   | HKPF7224FS0-1                                                                                                                                         | Privacy       | TACKABLE FELT-TBD | - | \$1,025       | \$2,050  |
|     | Hookup, Privacy, Felt., 72 in. 24 in., 17 h above desk. Tackable Felt, 18 mm thick                                                                    | . Single      | POWDER-TBD        | - |               |          |
|     | Sided. No grommet holes. Group 1 Standard powder coat.                                                                                                |               | -                 | - |               |          |
|     |                                                                                                                                                       |               |                   |   |               | 44 745   |
|     |                                                                                                                                                       |               |                   |   | List Price \$ | 11,/15   |