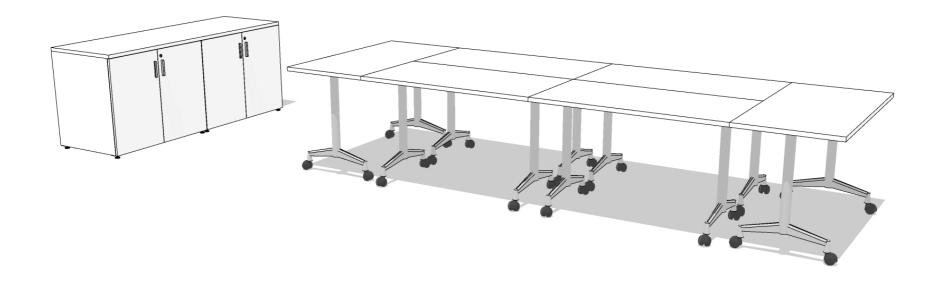

22-Jan-24

22-Jan-24

| QTY | PART NUMBER                                                                                                                                                  | CATEGORY       | FINISH OPTIONS |   | LIST    | EXT LIST |
|-----|--------------------------------------------------------------------------------------------------------------------------------------------------------------|----------------|----------------|---|---------|----------|
| 2   | ARCC362429BLF-1122                                                                                                                                           | Credenza       | BODY-TBD       | - | \$1,360 | \$2,720  |
|     | Doors credenza, 36 in. wide. 24 in. deep. 29 in. high. Base with levelers. Doors,                                                                            | Full.          | FRONT-TBD      | - |         |          |
|     | Standard pull. Locking. Standard laminate and Standard laminate.                                                                                             |                | PULL-TBD       | - |         |          |
|     |                                                                                                                                                              |                | -              | - |         |          |
| 1   | ARLT07224-SO2                                                                                                                                                | Accessory      | TOP-TBD        | - | \$405   | \$405    |
|     | Accessory Top, 72 in. long. 24 in. deep. 1mm PVC edge. Standard laminate top.                                                                                |                | -              | - |         |          |
|     |                                                                                                                                                              |                | -              | - |         |          |
|     |                                                                                                                                                              |                | -              | - |         |          |
| 6   | METT4824RETC0-H21                                                                                                                                            | Table          | TOP-TBD        | - | \$1,685 | \$10,110 |
|     | Training table, 48 in. long. 24 in. deep. Rectangular top. T-Leg base with casters, power module. 3mm PVC edge, Standard laminate top. Standard base colour. | , 29h. No      | TRIM-TBD       | - |         |          |
|     |                                                                                                                                                              |                | POWDER-TBD     | - |         |          |
|     |                                                                                                                                                              |                | -              | - |         |          |
|     |                                                                                                                                                              | List Price \$1 |                |   |         | 13,235   |