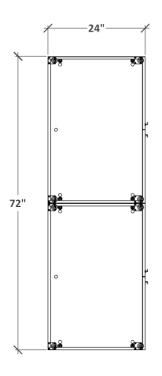

22-Jan-24

22-Jan-24

| QTY | PART NUMBER                                                                                                                                                  | CATEGORY       | FINISH OPTIONS |   | LIST    | EXT LIST |
|-----|--------------------------------------------------------------------------------------------------------------------------------------------------------------|----------------|----------------|---|---------|----------|
| 2   | ARCC362429BLF-1122                                                                                                                                           | Credenza       | BODY-TBD       | - | \$1,360 | \$2,720  |
|     | Doors credenza, 36 in. wide. 24 in. deep. 29 in. high. Base with levelers. Doors,                                                                            | Full.          | FRONT-TBD      | - |         |          |
|     | Standard pull. Locking. Standard laminate and Standard laminate.                                                                                             |                | PULL-TBD       | - |         |          |
|     |                                                                                                                                                              |                | -              | - |         |          |
| 1   | ARLT07224-SO2                                                                                                                                                | Accessory      | TOP-TBD        | - | \$405   | \$405    |
|     | Accessory Top, 72 in. long. 24 in. deep. 1mm PVC edge. Standard laminate top.                                                                                |                | -              | - |         |          |
|     |                                                                                                                                                              |                | -              | - |         |          |
|     |                                                                                                                                                              |                | -              | - |         |          |
| 6   | METT4824RETC0-H21                                                                                                                                            | Table          | TOP-TBD        | - | \$1,685 | \$10,110 |
|     | Training table, 48 in. long. 24 in. deep. Rectangular top. T-Leg base with casters, power module. 3mm PVC edge, Standard laminate top. Standard base colour. | , 29h. No      | TRIM-TBD       | - |         |          |
|     |                                                                                                                                                              |                | POWDER-TBD     | - |         |          |
|     |                                                                                                                                                              |                | -              | - |         |          |
|     |                                                                                                                                                              | List Price \$1 |                |   |         | 13,235   |