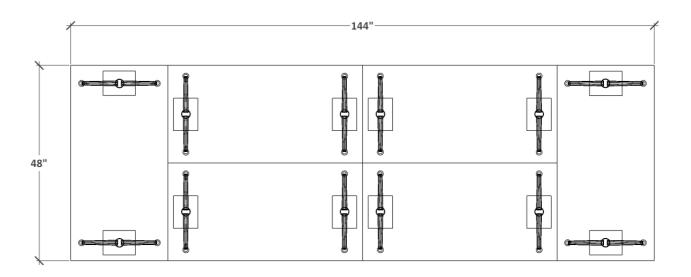

22-Jan-24

22-Jan-24

| QTY | PART NUMBER                                                                                                                                                  | CATEGORY       | FINISH OPTIONS |   | LIST    | EXT LIST |
|-----|--------------------------------------------------------------------------------------------------------------------------------------------------------------|----------------|----------------|---|---------|----------|
| 2   | ARCC362429BLF-1122                                                                                                                                           | Credenza       | BODY-TBD       | - | \$1,360 | \$2,720  |
|     | Doors credenza, 36 in. wide. 24 in. deep. 29 in. high. Base with levelers. Doors,                                                                            | Full.          | FRONT-TBD      | - |         |          |
|     | Standard pull. Locking. Standard laminate and Standard laminate.                                                                                             |                | PULL-TBD       | - |         |          |
|     |                                                                                                                                                              |                | -              | - |         |          |
| 1   | ARLT07224-SO2                                                                                                                                                | Accessory      | TOP-TBD        | - | \$405   | \$405    |
|     | Accessory Top, 72 in. long. 24 in. deep. 1mm PVC edge. Standard laminate top.                                                                                |                | -              | - |         |          |
|     |                                                                                                                                                              |                | -              | - |         |          |
|     |                                                                                                                                                              |                | -              | - |         |          |
| 6   | METT4824RETC0-H21                                                                                                                                            | Table          | TOP-TBD        | - | \$1,685 | \$10,110 |
|     | Training table, 48 in. long. 24 in. deep. Rectangular top. T-Leg base with casters, power module. 3mm PVC edge, Standard laminate top. Standard base colour. | , 29h. No      | TRIM-TBD       | - |         |          |
|     |                                                                                                                                                              |                | POWDER-TBD     | - |         |          |
|     |                                                                                                                                                              |                | -              | - |         |          |
|     |                                                                                                                                                              | List Price \$1 |                |   |         | 13,235   |