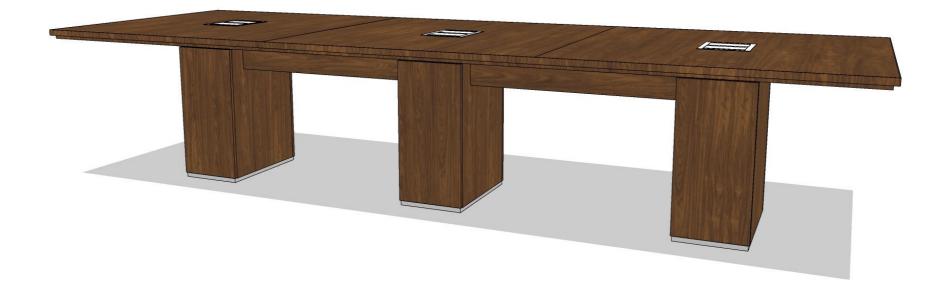

22-Jan-24

22-Jan-24

| QTY | PART NUMBER                                                                       | CATEGORY | FINISH OPTIONS |   | LIST         | EXT LIST |
|-----|-----------------------------------------------------------------------------------|----------|----------------|---|--------------|----------|
| 1   | METC14448RELW1-K22                                                                | Table    | BODY-TBD       | - | \$11,505     | \$11,505 |
|     | Conference table, 144in. long, 3 sections. 48in. deep. Rectangular top. Deluxe Ba |          | TOP-TBD        | - |              |          |
|     | Deluxe power modules. Standard position. Knife edge, Standard laminate top. S     |          | TRIM-TBD       | - |              |          |
|     | laminate base.                                                                    |          | POWDER-TBD     | - |              |          |
|     |                                                                                   |          |                |   | List Price S | 511,505  |