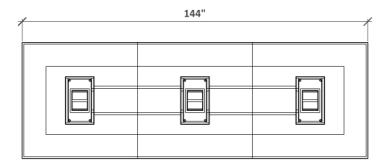

22-Jan-24

22-Jan-24

| QTY | PART NUMBER                                                                       | CATEGORY | FINISH OPTIONS |   | LIST         | EXT LIST |
|-----|-----------------------------------------------------------------------------------|----------|----------------|---|--------------|----------|
| 1   | METC14448RELW1-K22                                                                | Table    | BODY-TBD       | - | \$11,505     | \$11,505 |
|     | Conference table, 144in. long, 3 sections. 48in. deep. Rectangular top. Deluxe Ba |          | TOP-TBD        | - |              |          |
|     | Deluxe power modules. Standard position. Knife edge, Standard laminate top. S     |          | TRIM-TBD       | - |              |          |
|     | laminate base.                                                                    |          | POWDER-TBD     | - |              |          |
|     |                                                                                   |          |                |   | List Price S | 511,505  |