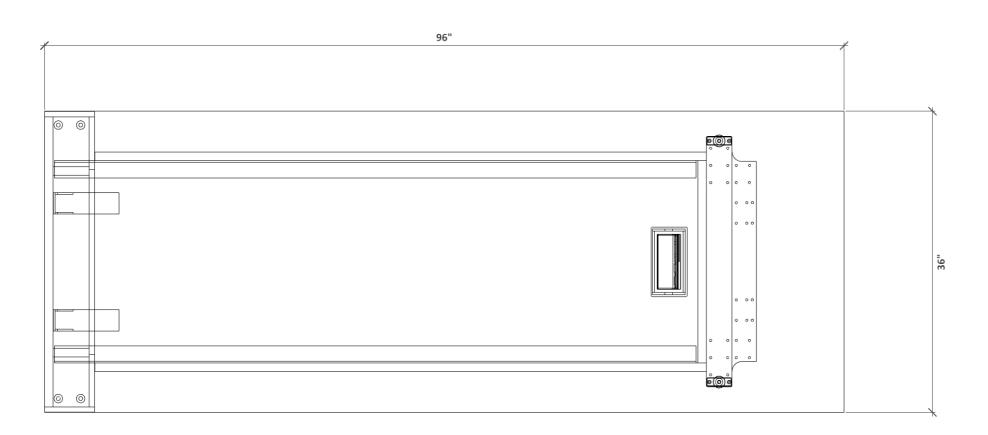

## 491735-2

ME-T4 | Three H Furniture - US

22-Jan-24

| QTY | PART NUMBER                                                                             | CATEGORY     | FINISH OPTIONS |   | LIST       | EXT LIST |
|-----|-----------------------------------------------------------------------------------------|--------------|----------------|---|------------|----------|
| 1   | METF09636RETF1-H221                                                                     | Table        | BODY-TBD       | - | \$3,985    | \$3,985  |
|     | Frame leg meeting table, 96in. long. 36in. deep. Rectangular top. Medium base and frame |              | TOP-TBD        | - |            |          |
|     | leg, 30h. Pop-Up power module. Standard position. 3mm PVC edge, Standard la             | iminate top. | TRIM-TBD       | - |            |          |
|     | Standard laminate base. Group 1 Standard powder coat.                                   |              | POWDER-TBD     | - |            |          |
|     |                                                                                         |              |                |   | List Price | \$3,985  |