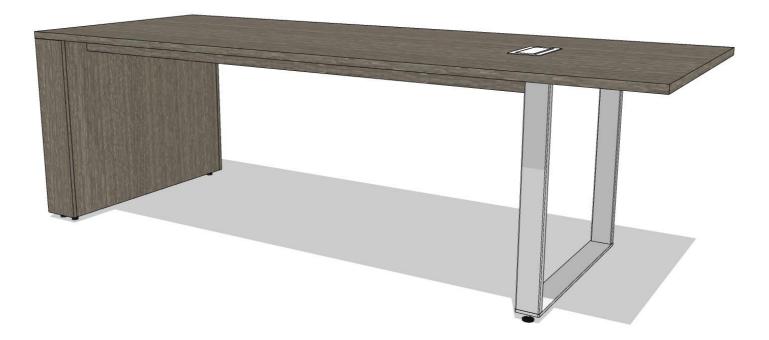

## 491735-2

ME-T4 | Three H Furniture - US

22-Jan-24

| QTY | PART NUMBER                                                                             | CATEGORY     | FINISH OPTIONS |   | LIST       | EXT LIST |
|-----|-----------------------------------------------------------------------------------------|--------------|----------------|---|------------|----------|
| 1   | METF09636RETF1-H221                                                                     | Table        | BODY-TBD       | - | \$3,985    | \$3,985  |
|     | Frame leg meeting table, 96in. long. 36in. deep. Rectangular top. Medium base and frame |              | TOP-TBD        | - |            |          |
|     | leg, 30h. Pop-Up power module. Standard position. 3mm PVC edge, Standard la             | iminate top. | TRIM-TBD       | - |            |          |
|     | Standard laminate base. Group 1 Standard powder coat.                                   |              | POWDER-TBD     | - |            |          |
|     |                                                                                         |              |                |   | List Price | \$3,985  |