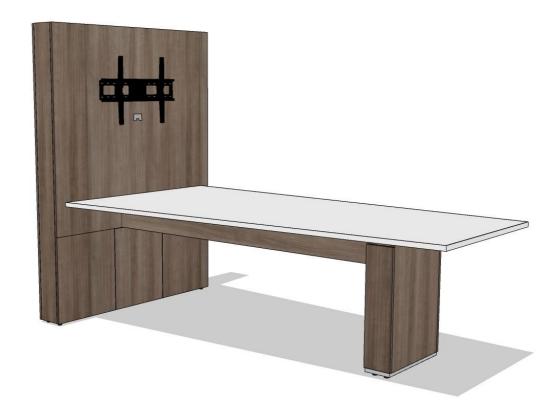

22-Jan-24

22-Jan-24

| QTY | PART NUMBER                                                                         | CATEGORY | FINISH OPTIONS |   | LIST       | EXT LIST |
|-----|-------------------------------------------------------------------------------------|----------|----------------|---|------------|----------|
| 1   | METV0964830VCD30-H22                                                                | Table    | BODY-TBD       | - | \$5,26     | \$5,265  |
|     | Video conference table, 96 in. long. 48 in. deep. 30 in. high. Video Conference top |          | TOP-TBD        | - |            |          |
|     | with access doors. No power module. 3mm PVC edge, Standard laminate top. S          | tandard  | TRIM-TBD       | - |            |          |
|     | laminate base.                                                                      |          | -              | - |            |          |
|     |                                                                                     |          |                |   | List Price | \$5,265  |