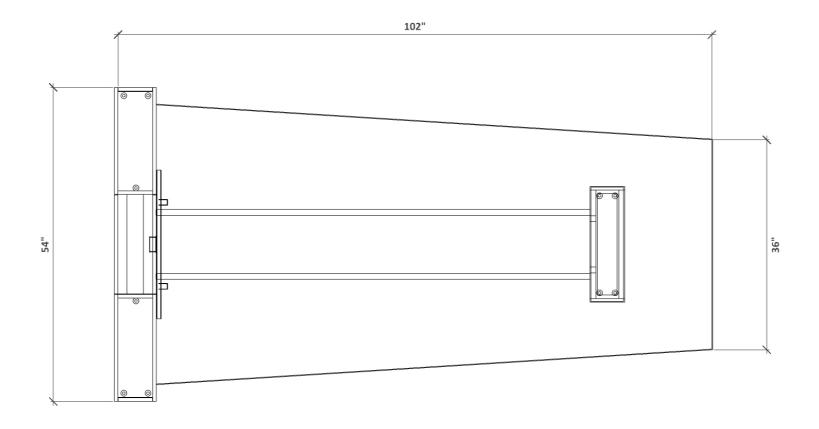

22-Jan-24

22-Jan-24

| QTY | PART NUMBER                                                                         | CATEGORY | FINISH OPTIONS |   | LIST       | EXT LIST |
|-----|-------------------------------------------------------------------------------------|----------|----------------|---|------------|----------|
| 1   | METV0964830VCD30-H22                                                                | Table    | BODY-TBD       | - | \$5,26     | \$5,265  |
|     | Video conference table, 96 in. long. 48 in. deep. 30 in. high. Video Conference top |          | TOP-TBD        | - |            |          |
|     | with access doors. No power module. 3mm PVC edge, Standard laminate top. S          | tandard  | TRIM-TBD       | - |            |          |
|     | laminate base.                                                                      |          | -              | - |            |          |
|     |                                                                                     |          |                |   | List Price | \$5,265  |