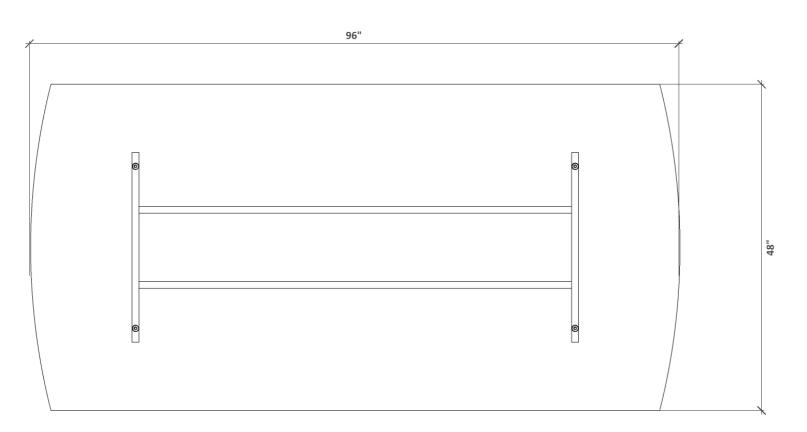

## 22-Jan-24

| QTY | PART NUMBER                                                                                                                                                      | CATEGORY                    | FINISH OPTIONS                  |   | LIST       | EXT LIST  |
|-----|------------------------------------------------------------------------------------------------------------------------------------------------------------------|-----------------------------|---------------------------------|---|------------|-----------|
| 1   | METM09648AES10-H22<br>Meeting table, 96in. long. 48in. deep. Arc End top. Slim Base, 30h. No power m<br>PVC edge, Standard laminate top. Standard laminate base. | <b>Table</b><br>nodule. 3mm | BODY-TBD<br>TOP-TBD<br>TRIM-TBD | - | \$2,26     | 0 \$2,260 |
|     |                                                                                                                                                                  |                             |                                 |   | List Price | \$2,260   |