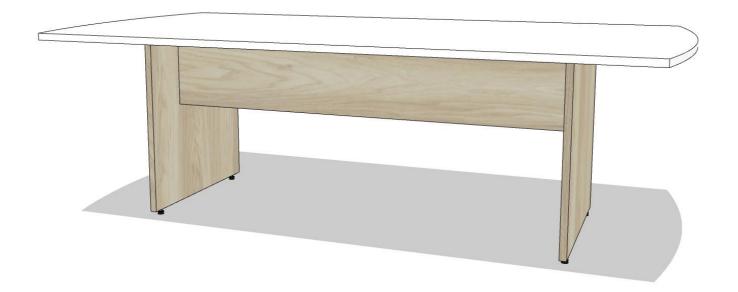

## 22-Jan-24

| QTY | PART NUMBER                                                                                                                                                      | CATEGORY                    | FINISH OPTIONS                  |   | LIST       | EXT LIST  |
|-----|------------------------------------------------------------------------------------------------------------------------------------------------------------------|-----------------------------|---------------------------------|---|------------|-----------|
| 1   | METM09648AES10-H22<br>Meeting table, 96in. long. 48in. deep. Arc End top. Slim Base, 30h. No power m<br>PVC edge, Standard laminate top. Standard laminate base. | <b>Table</b><br>nodule. 3mm | BODY-TBD<br>TOP-TBD<br>TRIM-TBD | - | \$2,26     | 0 \$2,260 |
|     |                                                                                                                                                                  |                             |                                 |   | List Price | \$2,260   |