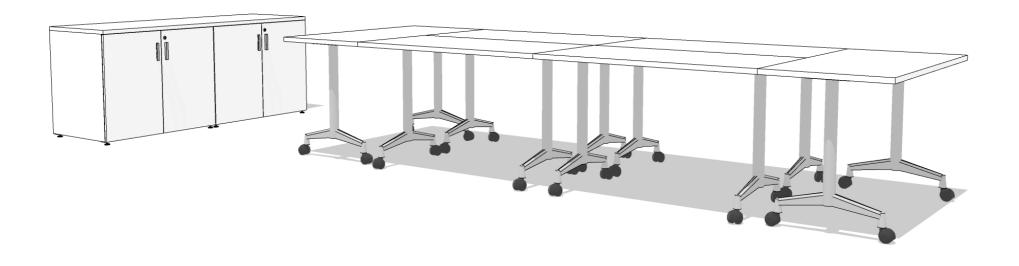

Meeting Typical 1 | Three H Furniture - US

22-Jan-24

491739-2

Meeting Typical 1 | Three H Furniture - US

22-Jan-24

| QTY | PART NUMBER                                                                                                                                                                 | CATEGORY                 | FINISH OPTIONS                    |   | LIST         | EXT LIST            |  |
|-----|-----------------------------------------------------------------------------------------------------------------------------------------------------------------------------|--------------------------|-----------------------------------|---|--------------|---------------------|--|
| 2   | ARCC362429BLF-1122<br>Doors credenza, 36 in. wide. 24 in. deep. 29 in. high. Base with levelers. Doors,<br>Standard pull. Locking. Standard laminate and Standard laminate. | <b>Credenza</b><br>Full. | BODY-TBD<br>FRONT-TBD<br>PULL-TBD | - | \$1,360      | \$2,720             |  |
|     | Stanuaru pun. Lucking, Stanuaru lanimate anu Stanuaru lanimate.                                                                                                             |                          | -                                 | - |              |                     |  |
| 1   | ARLT07224-SO2                                                                                                                                                               | Accessory                | TOP-TBD                           | - | \$405        | \$405               |  |
|     | Accessory Top, 72 in. long. 24 in. deep. 1mm PVC edge. Standard laminate top.                                                                                               |                          | -                                 | - |              |                     |  |
|     |                                                                                                                                                                             |                          | -                                 | - |              |                     |  |
| 6   | METT4824RETCO-H21                                                                                                                                                           | Table                    | TOP-TBD                           | - | \$1,470      | \$8,820             |  |
|     | Training table, 48 in. long. 24 in. deep. Rectangular top. T-Leg base with casters                                                                                          | , 29h. No                | TRIM-TBD                          | - |              |                     |  |
|     | power module. 3mm PVC edge, Standard laminate top. Standard base colour.                                                                                                    |                          | POWDER-TBD                        | - |              |                     |  |
|     |                                                                                                                                                                             |                          | -                                 | - |              |                     |  |
|     |                                                                                                                                                                             |                          |                                   |   | List Price 💲 | List Price \$11,945 |  |