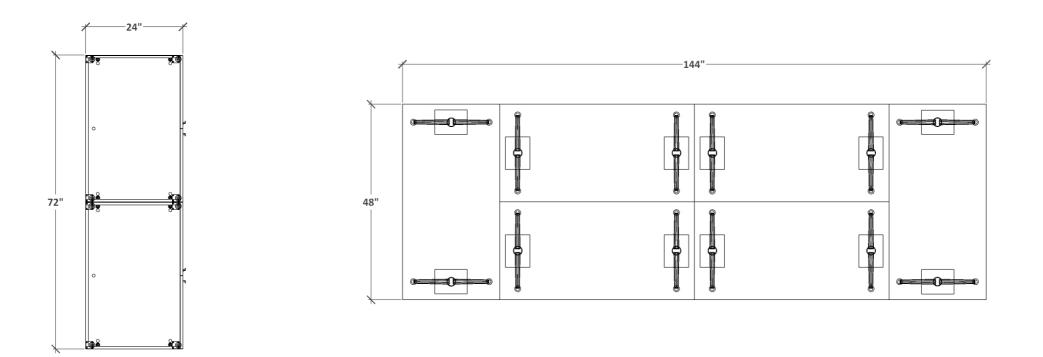

Meeting Typical 1 | Three H Furniture - US

22-Jan-24

491739-2

Meeting Typical 1 | Three H Furniture - US

22-Jan-24

| QTY | PART NUMBER                                                                                                                                                                 | CATEGORY                 | FINISH OPTIONS                    |   | LIST         | EXT LIST            |  |
|-----|-----------------------------------------------------------------------------------------------------------------------------------------------------------------------------|--------------------------|-----------------------------------|---|--------------|---------------------|--|
| 2   | ARCC362429BLF-1122<br>Doors credenza, 36 in. wide. 24 in. deep. 29 in. high. Base with levelers. Doors,<br>Standard pull. Locking. Standard laminate and Standard laminate. | <b>Credenza</b><br>Full. | BODY-TBD<br>FRONT-TBD<br>PULL-TBD | - | \$1,360      | \$2,720             |  |
|     | Stanuaru pun. Lucking, Stanuaru lanimate anu Stanuaru lanimate.                                                                                                             |                          | -                                 | - |              |                     |  |
| 1   | ARLT07224-SO2                                                                                                                                                               | Accessory                | TOP-TBD                           | - | \$405        | \$405               |  |
|     | Accessory Top, 72 in. long. 24 in. deep. 1mm PVC edge. Standard laminate top.                                                                                               |                          | -                                 | - |              |                     |  |
|     |                                                                                                                                                                             |                          | -                                 | - |              |                     |  |
| 6   | METT4824RETCO-H21                                                                                                                                                           | Table                    | TOP-TBD                           | - | \$1,470      | \$8,820             |  |
|     | Training table, 48 in. long. 24 in. deep. Rectangular top. T-Leg base with casters                                                                                          | , 29h. No                | TRIM-TBD                          | - |              |                     |  |
|     | power module. 3mm PVC edge, Standard laminate top. Standard base colour.                                                                                                    |                          | POWDER-TBD                        | - |              |                     |  |
|     |                                                                                                                                                                             |                          | -                                 | - |              |                     |  |
|     |                                                                                                                                                                             |                          |                                   |   | List Price 💲 | List Price \$11,945 |  |