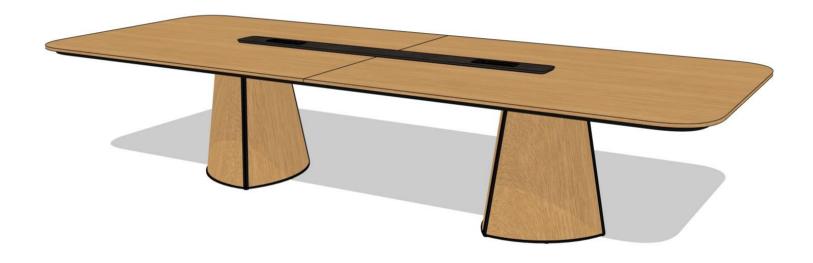

27-May-24

27-May-24

| QTY | PART NUMBER                                                                               | CATEGORY | FINISH OPTIONS |   | LIST       | EXT LIST |
|-----|-------------------------------------------------------------------------------------------|----------|----------------|---|------------|----------|
| 1   | KNTC14454RECLOPB1B-331                                                                    | Table    | BODY-TBD       | - | \$14,160   | \$14,160 |
|     | de Conference table, 12ft. long, 2 sections. 54in. deep. Rectangular top. Curved Laminate |          | TOP-TBD        | - |            |          |
|     | Base, 30h, Laminate top. Thinscape Plinth, Black Amani. Face-up trio power, black         | Textured | -              | - |            |          |
|     | laminate top. Textured laminate base. Group 1 Standard powder coat.                       |          | -              | - |            |          |
|     |                                                                                           |          |                |   | List Price | \$14,160 |