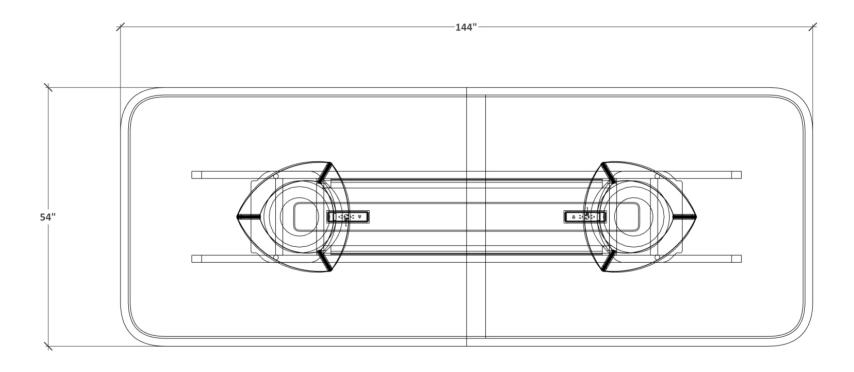

27-May-24

27-May-24

| QTY | PART NUMBER                                                                               | CATEGORY | FINISH OPTIONS |   | LIST       | EXT LIST |
|-----|-------------------------------------------------------------------------------------------|----------|----------------|---|------------|----------|
| 1   | KNTC14454RECLOPB1B-331                                                                    | Table    | BODY-TBD       | - | \$14,160   | \$14,160 |
|     | de Conference table, 12ft. long, 2 sections. 54in. deep. Rectangular top. Curved Laminate |          | TOP-TBD        | - |            |          |
|     | Base, 30h, Laminate top. Thinscape Plinth, Black Amani. Face-up trio power, black         | Textured | -              | - |            |          |
|     | laminate top. Textured laminate base. Group 1 Standard powder coat.                       |          | -              | - |            |          |
|     |                                                                                           |          |                |   | List Price | \$14,160 |