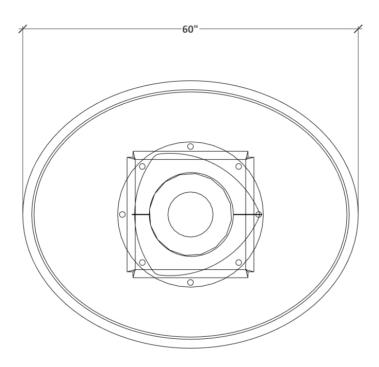

27-May-24

27-May-24

| QTY | PART NUMBER                                                                                                                                                                         | CATEGORY | FINISH OPTIONS |             | LIST       | EXT LIST |
|-----|-------------------------------------------------------------------------------------------------------------------------------------------------------------------------------------|----------|----------------|-------------|------------|----------|
| 1   | KNTM60480VTKS0000-321                                                                                                                                                               | Table    | TOP-TBD        | -           | \$2,980    | \$2,980  |
|     | Kynde Solo Base Meeting table, 60in. X 48in. Ovoid top. Technical Knit Base, 30h Laminate Top. No power module. Textured laminate top. Standard laminate base Standard powder coat. | ,        | -<br>-         | -<br>-<br>- |            |          |
|     |                                                                                                                                                                                     |          |                |             | List Price | \$2,980  |