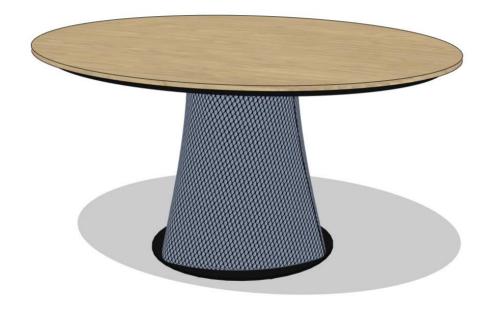

27-May-24

27-May-24

| QTY | PART NUMBER                                                                                                                                                                         | CATEGORY | FINISH OPTIONS |             | LIST       | EXT LIST |
|-----|-------------------------------------------------------------------------------------------------------------------------------------------------------------------------------------|----------|----------------|-------------|------------|----------|
| 1   | KNTM60480VTKS0000-321                                                                                                                                                               | Table    | TOP-TBD        | -           | \$2,980    | \$2,980  |
|     | Kynde Solo Base Meeting table, 60in. X 48in. Ovoid top. Technical Knit Base, 30h Laminate Top. No power module. Textured laminate top. Standard laminate base Standard powder coat. | ,        | -<br>-         | -<br>-<br>- |            |          |
|     |                                                                                                                                                                                     |          |                |             | List Price | \$2,980  |